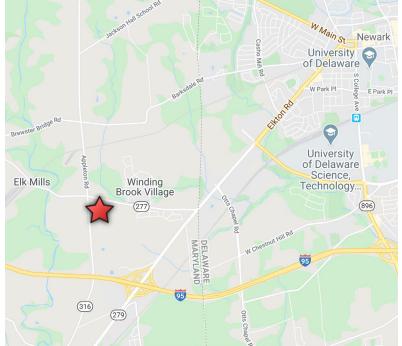

### **KEY DISTANCES**

**CBRE** 

www.cbre.com/usa

- MD Route 279..... 1 mile
- Interstate 95..... 2.1 miles
- Newark...... 3.7 miles
- Philadelphia......48 miles
- Baltimore..... 55 miles

This information contained herein was obtained from sources deemed reliable and is believed to be true. It has not been verified and as such, cannot be warranted nor form any part of any future contract.