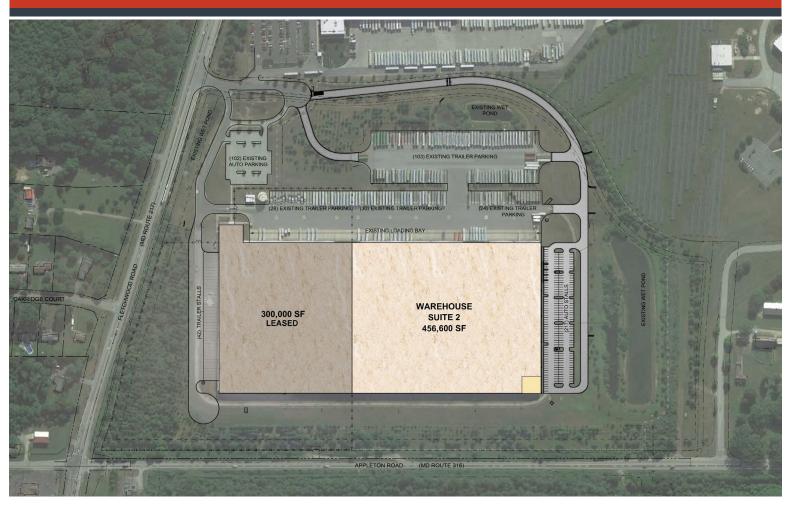

## 456,690 Square Feet Available

#### **BUILDING HIGHLIGHTS**

- 456,690 SF available
- Build-To-Suit office
- 28' clear height
- ESFR sprinkler system
- 37 dock high doors
- 157 trailer drops
- LED lights
- EPDM roof
- 64' x 65' typical bay spacing
- Ample auto parking spaces
- 250,000 gallon water storage tank
- 203' guarded and secured truck court