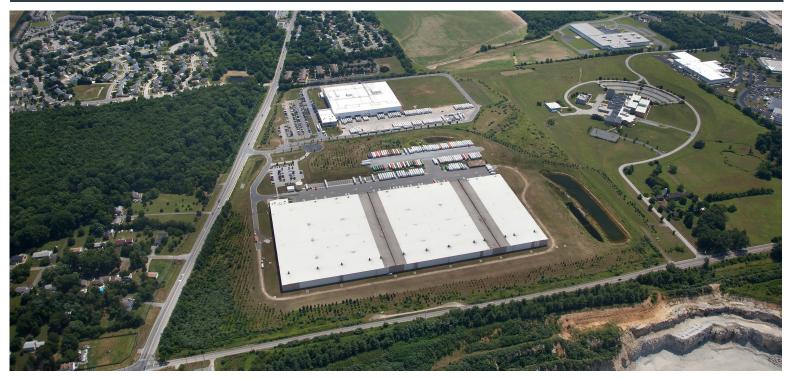

## 456,690 Square Feet Available

#### **BUILDING HIGHLIGHTS**

- 456,690 SF available
- Build-To-Suit office
- 28' clear height
- ESFR sprinkler system
- 37 dock high doors
- 157 trailer drops
- LED lights
- EPDM roof
- 64' x 65' typical bay spacing
- Ample auto parking spaces
- 250,000 gallon water storage tank
- 203' guarded and secured truck court