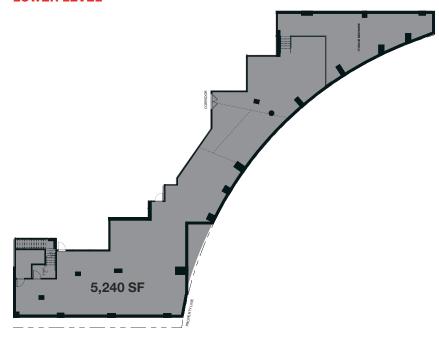

#### **APPROXIMATE SIZE**

Ground Floor 4,392 SF Lower Level 5,240 SF Total 9,632 SF

#### **LOWER LEVEL**