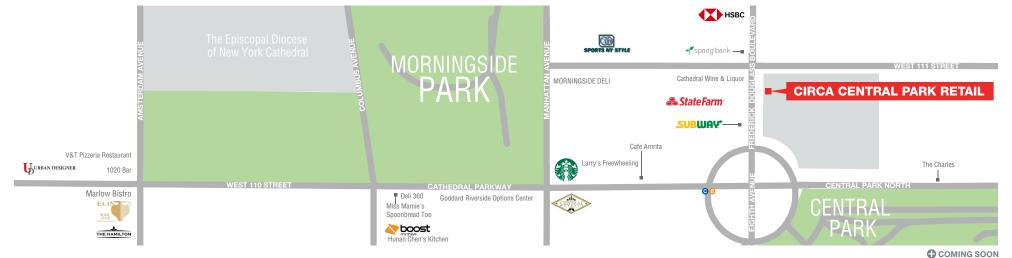

#### **LOCATION**

Northeast corner of Eighth Avenue and Central Park North

#### **FRONTAGE**

197 FT of wraparound

#### **NEIGHBORS**

Harlem Tavern, Row House, Lido, Caféine, Melba's, Cafe Frederick, L Bar, Cantina Taquetia and Tequila Bar, Starbucks, Cafe Amrita, Land Yoga, 67 Orange Street, Bier, Harlem Food Bar, Blujeen and Silvana

#### **COMMENTS**

Iconic new construction on one of four Central Park retail corners

Close proximity to Columbia University

On Central Harlem's restaurant row

Situated at the base of Harlem's most expensive condominium building

Amazing outdoor seating available on Central Park piazza