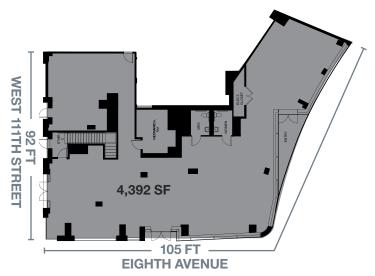

#### **APPROXIMATE SIZE**

Ground Floor 4,392 SF Lower Level 5,240 SF Total 9,632 SF

#### **GROUND FLOOR**