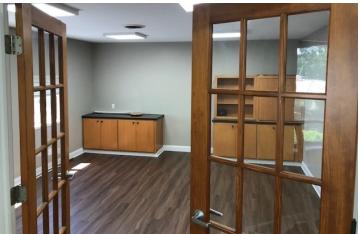

### **PROPERTY HIGHLIGHTS**

- · Located in Sylvania Township
- · High traffic counts on Holland-Sylvania
- · Comfortable offices and conference room
- · Newer roof, HVAC and windows
- · Completely remodeled throughout

### **BUILDING SPECIFICATIONS**

Parcel # 78-21271 **Lot Size** 0.5 Acres 1.710 SF **Building Size Year Built** 1964 **Number Of Floors** 1 **Floors Carpet and Tile HVAC Gas Forced Air** 220/110 **Electrical** Frame / Brick Veneer **Framing Ceiling Height Asphalt Shingle** Roof Restrooms Two **Parking Spaces** \$4,415.80/year **Property Taxes** 