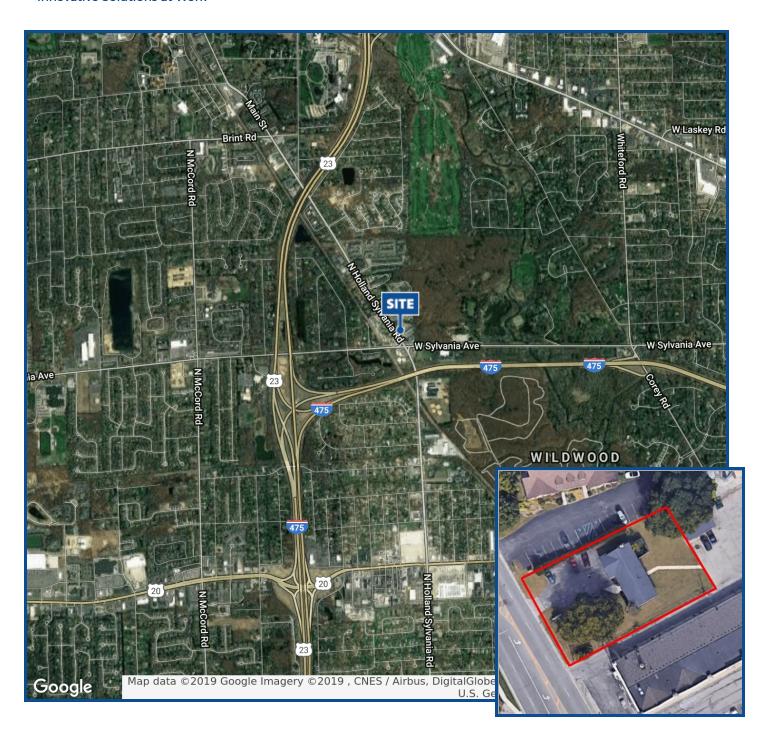

#### **LOCATION INFORMATION**

Street Address 4022 N. Holland-Sylvania Ave.
City, State, Zip Sylvania, OH 43560
County/Township Lucas
Area Of City West side of Toledo
Nearest Intersection W. Sylvania Ave.
Zoned C - Office