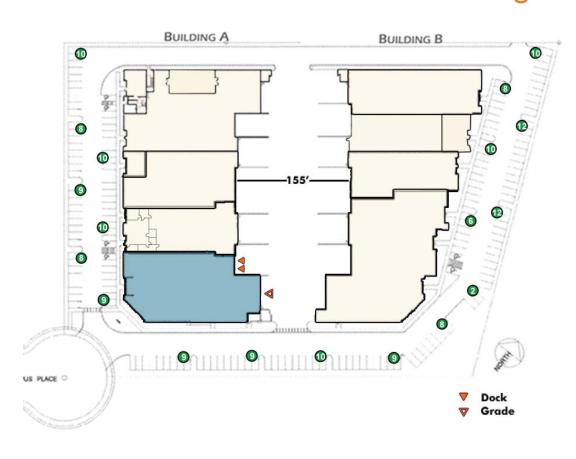

### Class A Business Park

14,770 SF total available 6,375 SF a/c office

High image Class "A" concrete construction

Ideal for manufacturing, assembly, and distribution

Located in prestigious Harbour
Pointe

Heavy power, 480 volt, 3 phase

24'-26' ceiling height

2 dock and 1 grade level door

Large truck court and parking

\$0.60 - warehouse \$1.25 - office