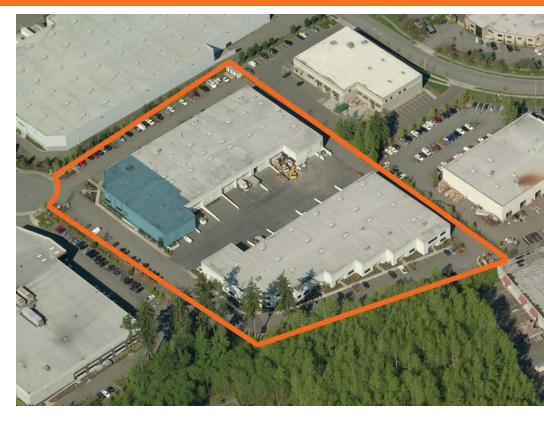

## Harbour Reach Business Park Building A

4640 Campus Place Mukilteo, WA

### Class A Business Park

14,770 SF total available 6,375 SF a/c office

High image Class "A" concrete construction

Ideal for manufacturing, assembly, and distribution

Located in prestigious Harbour
Pointe

Heavy power, 480 volt, 3 phase

24'-26' ceiling height

2 dock and 1 grade level door

Large truck court and parking

\$0.60 - warehouse \$1.25 - office