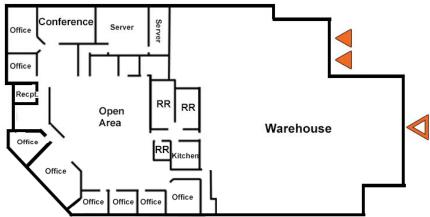

### Class A Business Park

14,770 SF total available 6,375 SF a/c office

High image Class "A" concrete construction

Ideal for manufacturing, assembly, and distribution

Located in prestigious Harbour
Pointe

Heavy power, 480 volt, 3 phase

24'-26' ceiling height

2 dock and 1 grade level door

Large truck court and parking

\$0.60 - warehouse \$1.25 - office