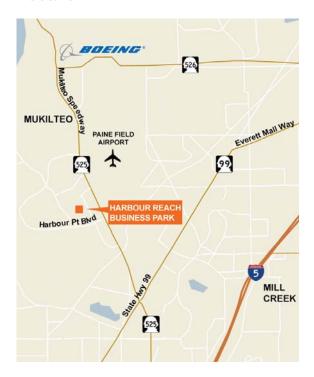

# For Lease

## Harbour Reach Business Park Building A

4640 Campus Place Mukilteo, WA

### Class A Business Park

14,770 SF total available 6,375 SF a/c office

High image Class "A" concrete construction

Ideal for manufacturing, assembly, and distribution

Located in prestigious Harbour
Pointe

Heavy power, 480 volt, 3 phase

24'-26' ceiling height

2 dock and 1 grade level door

Large truck court and parking

\$0.60 - warehouse \$1.25 - office



#### Location



#### Contact

Matthew P. Henn Senior Vice President 206.890.7800 mhenn@kiddermathews.com

Matthew Hagen, SIOR Senior Vice President 425.283.5782 mhagen@kiddermathews.com



### Harbour Reach Business Park Building A





#### Contact

Matthew P. Henn Senior Vice President 206.890.7800 mhenn@kiddermathews.com Matthew Hagen, SIOR Senior Vice President 425.283.5782 mhagen@kiddermathews.com