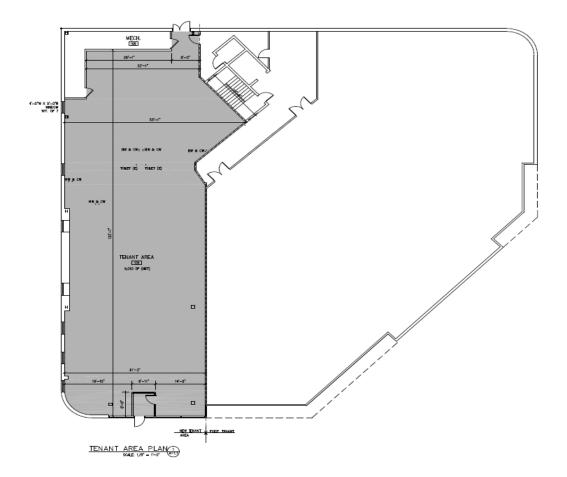

metrowestcre.com

The above information is from sources deemed reliable but cannot be guaranteed to be completely accurate. Prospective Lessees are advised to verify information. MWCRE represents the Lessor. MWC RE does not co-broke with Principals nor recognize representation after the first showing.

#### 153 TURNPIKE ROAD WESTBORO



| <b>DEMOGRAPHICS:</b> | 1 MILE       | <b>3</b> MILE | 5 MILE    |
|----------------------|--------------|---------------|-----------|
| Population 2017      | 4,289        | 26,041        | 73,387    |
| Households 2017      | 1,838        | 9,797         | 26,764    |
| Median Income        | \$64,171     | \$105,196     | \$113,758 |
| TRAFFIC              | : 61,549 VPD |               |           |

### 153 TURNPIKE ROAD WESTBORO 5,511 SF FLOOR PLAN