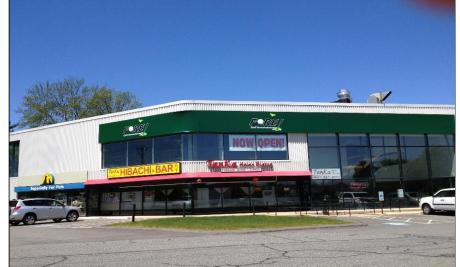

# FOR LEASE – MEDICAL / RETAIL / OFFICE 153 TURNPIKE ROAD, WESTBORO, MA

## Route 9W just west of Lyman Street. Join Asian Restaurant, Fore Golf, MY Salon Suites AND Fit Body Boot Camp

AVAILABLE

: 5,511 s.f. – Former Especially For Pets space.

PARKING RATIO SIGNAGE WATER/ SEWER LOADING ELEVATOR : Generous 5/1000 + new expansion area
: Pylon and large awning
: Municipal
: Covered Tailboard loading
: Yes

#### **Rock Bottom Expenses of Just \$4.80/s.f. including HEAT!**

CALL ERIC BROSLER

508-370-0003 – office ~ 508-272-3318 – cell eric@metrowestcre.com ~ www.metrowestcre.com

The above information is from sources deemed reliable but cannot be guaranteed to be completely accurate. Prospective Lessees are advised to verify information. MWCRE represents the Lessor. MWC RE does not co-broke with Principals nor recognize representation after the first showing.