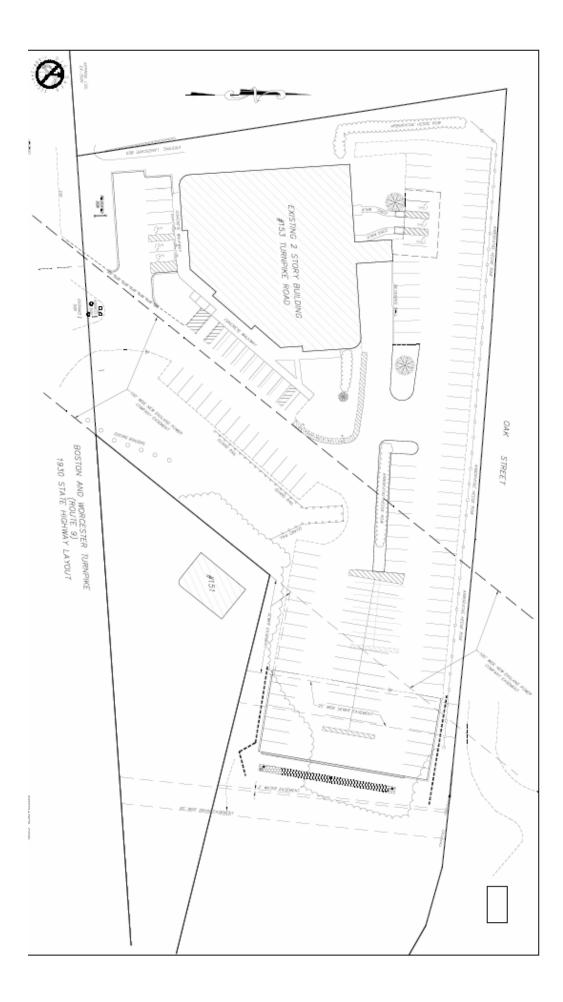

# FOR LEASE – MEDICAL / RETAIL / OFFICE 153 TURNPIKE ROAD, WESTBORO, MA

## Route 9W just west of Lyman Street. Join Asian Restaurant, Fore Golf, MY Salon Suites AND Fit Body Boot Camp

AVAILABLE

: 5,511 s.f. – Former Especially For Pets space.

PARKING RATIO SIGNAGE WATER/ SEWER LOADING ELEVATOR : Generous 5/1000 + new expansion area
: Pylon and large awning
: Municipal
: Covered Tailboard loading
: Yes

#### 153 TURNPIKE ROAD WESTBORO

| <b>DEMOGRAPHICS:</b> | 1 MILE       | <b>3</b> MILE | 5 MILE    |
|----------------------|--------------|---------------|-----------|
| Population 2017      | 4,289        | 26,041        | 73,387    |
| Households 2017      | 1,838        | 9,797         | 26,764    |
| Median Income        | \$64,171     | \$105,196     | \$113,758 |
| TRAFFIC              | : 61,549 VPD |               |           |