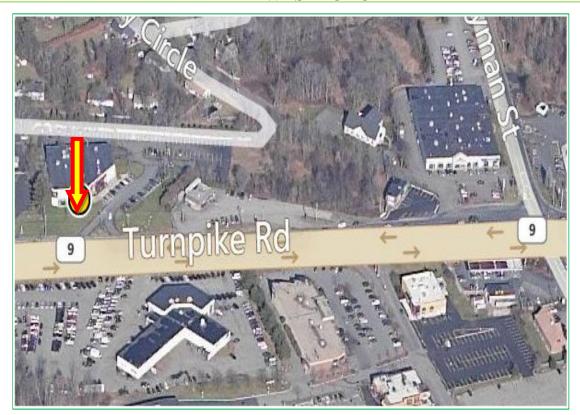

# FOR LEASE – MEDICAL / RETAIL / OFFICE 153 TURNPIKE ROAD, WESTBORO, MA

## Route 9W just west of Lyman Street. Join Asian Restaurant, Fore Golf, MY Salon Suites AND Fit Body Boot Camp

AVAILABLE

: 5,511 s.f. – Former Especially For Pets space.

PARKING RATIO SIGNAGE WATER/ SEWER LOADING ELEVATOR : Generous 5/1000 + new expansion area
: Pylon and large awning
: Municipal
: Covered Tailboard loading
: Yes