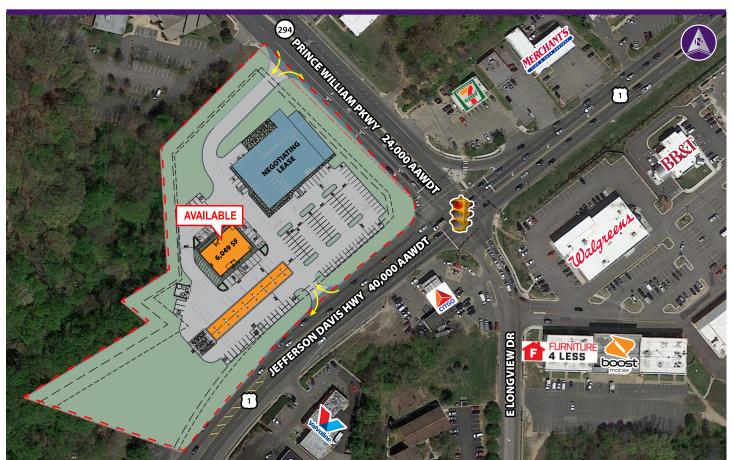

# **Prince Jefferson Station**

14000 JEFFERSON DAVIS HWY | WOODBRIDGE, VA 22191

**Pad Site Available** 

### **Property Highlights**

- Best intersection along Route 1
- Great visibility and traffic counts (40,000 AAWDT)
- Easy access to I-95
- Pylon signage available