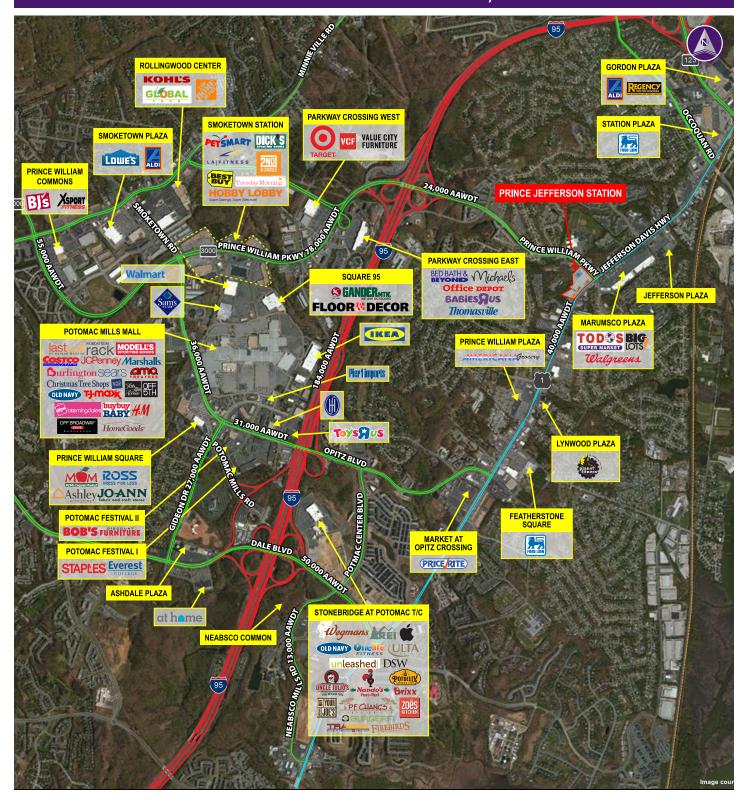

# **Prince Jefferson Station**

14000 JEFFERSON DAVIS HWY | WOODBRIDGE, VA 22191

**Pad Site Available** 

### **Property Highlights**

- Best intersection along Route 1
- Great visibility and traffic counts (40,000 AAWDT)
- Easy access to I-95
- Pylon signage available