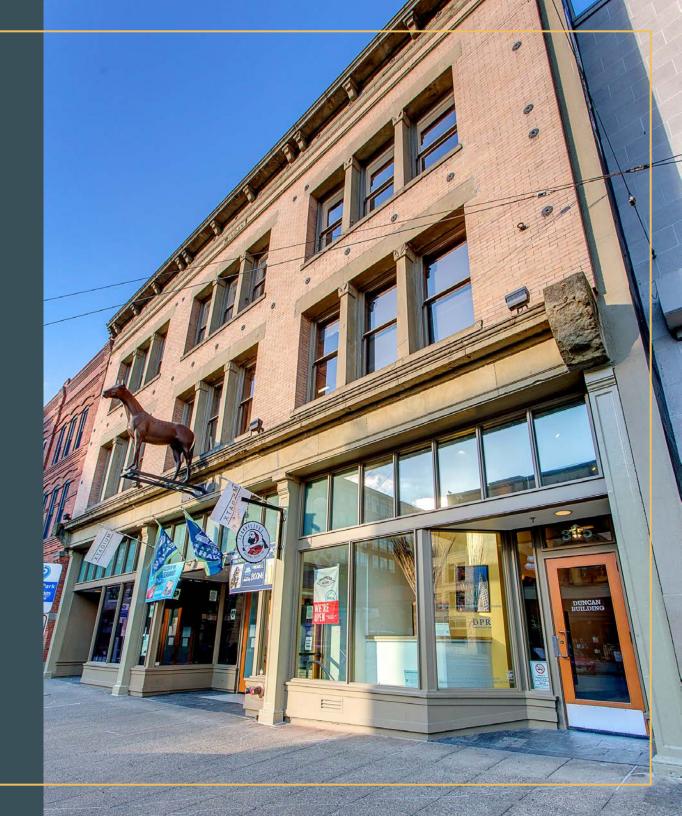

# DUNCAN

**315 2ND AVE S, SEATTLE, WA 98104** 

## Building Highlights

- Skylights & windows provides abundant natural light
- Full HVAC, elevator, & building security system
- Brick walls & open beamed ceilings
- Located 2 blocks from Light Rail & Union Station
- Full floor tenancy offers security, control & identity