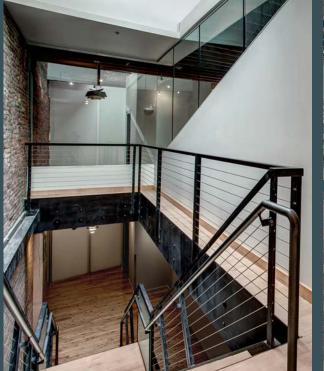

## Building Highlights

- Skylights & windows provides abundant natural light
- Full HVAC, elevator, & building security system
- Brick walls & open beamed ceilings
- Located 2 blocks from Light Rail & Union Station
- Full floor tenancy offers security, control & identity