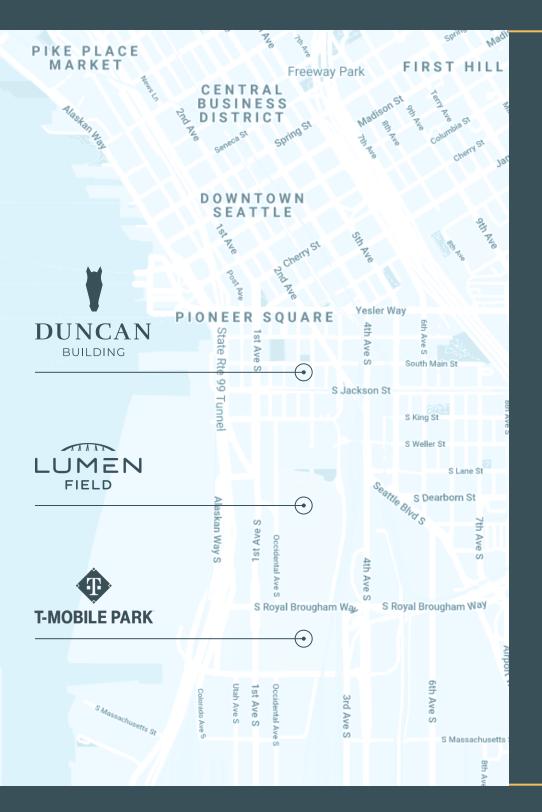

# DUNCAN

**315 2ND AVE S, SEATTLE, WA 98104** 

### **CAVAN O'KEEFE**

Senior Managing Director t 206-395-2903 cavan.okeefe@nmrk.com

### **JESSE OTTELE**

Executive Managing Director t 206-452-4529 jesse.ottele@nmrk.com

### **TRACY TURNURE**

Associate t 425.372.9923 tracy.turnure@nmrk.com

**NEWMARK** 





## Building Highlights

- Skylights & windows provides abundant natural light
- Full HVAC, elevator, & building security system
- Brick walls & open beamed ceilings
- Located 2 blocks from Light Rail & Union Station
- Full floor tenancy offers security, control & identity



A

WALK SCORE

97

TRANSIT SCORE

100

### Availabilities

Floor 2

6,000 RSF

Available 1.15.22











### Floor 2

6,000 RSF

Available 1.15.22









**315 2ND AVE S, SEATTLE, WA 98104** 

#### **CAVAN O'KEEFE**

Senior Managing Director t 206-395-2903 cavan.okeefe@nmrk.com

### **JESSE OTTELE**

Executive Managing Director t 206-452-4529 jesse.ottele@nmrk.com

### TRACY TURNURE

Associate t 425.372.9923 tracy.turnure@nmrk.com

NEWMARK

The information contained herein has been obtained from sources deemed r