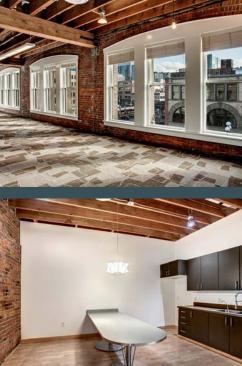

## Building Highlights

- Skylights & windows provides abundant natural light
- Full HVAC, elevator, & building security system
- Brick walls & open beamed ceilings
- Located 2 blocks from Light Rail & Union Station
- Full floor tenancy offers security, control & identity

### Availabilities

Floor 2

6,000 RSF

Available 1.15.22

### Floor 2

6,000 RSF

Available 1.15.22

**315 2ND AVE S, SEATTLE, WA 98104** 