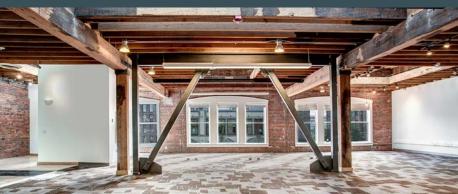

## Building Highlights

- Skylights & windows provides abundant natural light
- Full HVAC, elevator, & building security system
- Brick walls & open beamed ceilings
- Located 2 blocks from Light Rail & Union Station
- Full floor tenancy offers security, control & identity

### Availabilities

Floor 2

6,000 RSF

Available 1.15.22

### Floor 2

6,000 RSF

Available 1.15.22

**315 2ND AVE S, SEATTLE, WA 98104** 