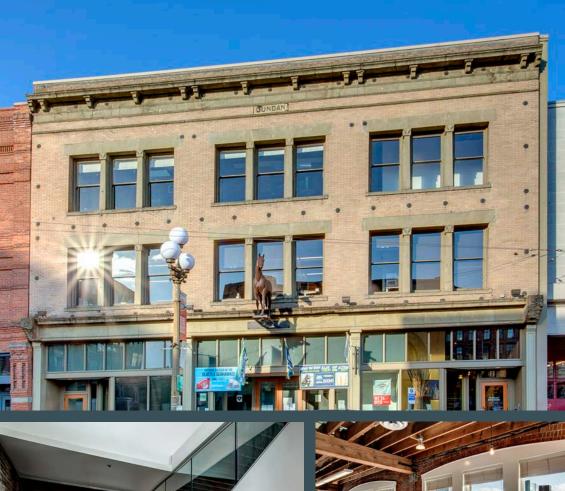

# DUNCAN

**315 2ND AVE S, SEATTLE, WA 98104** 

## Building Highlights

- Skylights & windows provides abundant natural light
- Full HVAC, elevator, & building security system
- Brick walls & open beamed ceilings
- Located 2 blocks from Light Rail & Union Station
- Full floor tenancy offers security, control & identity