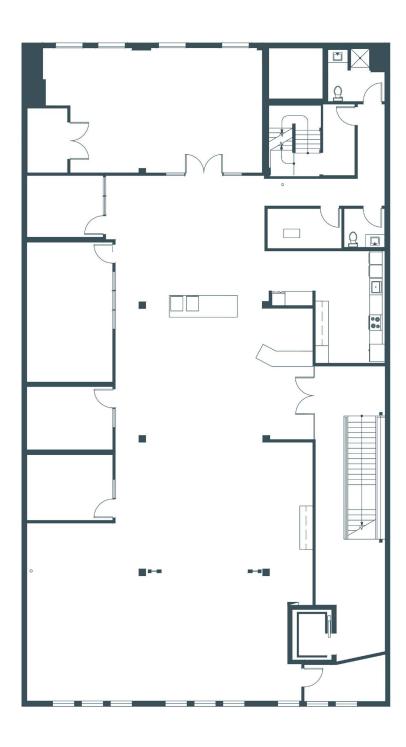

### Availabilities

Floor 2

6,000 RSF

Available 1.15.22

### Floor 2

6,000 RSF

Available 1.15.22

**315 2ND AVE S, SEATTLE, WA 98104** 