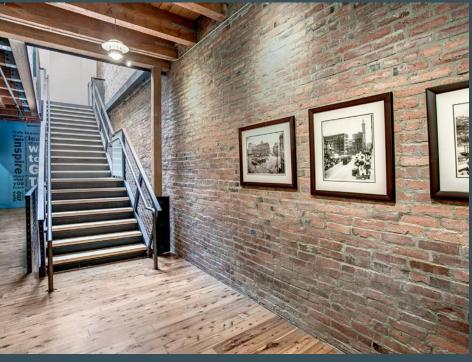

## Building Highlights

- Skylights & windows provides abundant natural light
- Full HVAC, elevator, & building security system
- Brick walls & open beamed ceilings
- Located 2 blocks from Light Rail & Union Station
- Full floor tenancy offers security, control & identity