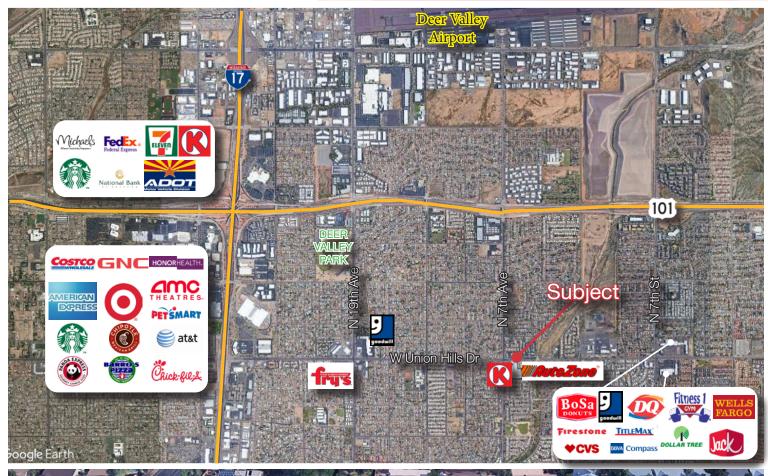

#### **Property Features**

- Good visibility
- High traffic counts
- Monument signage on Union Hills
- Ample parking
- Densely populated
- 1 mile south of Loop 101
- Convenient North Phoenix location
- At the corner of 7th Ave & Union Hills Drive
- Great property right next to a very busy McDonalds