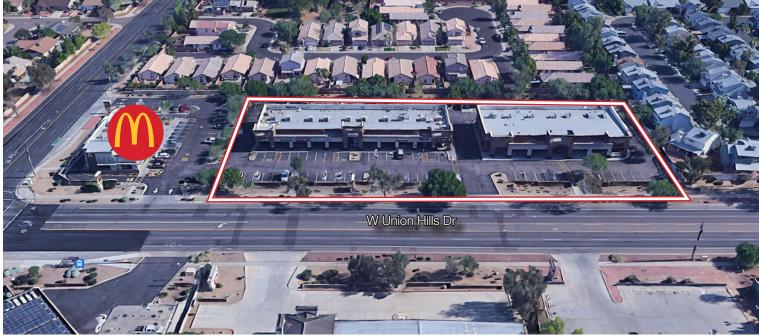

### 520-602 W Union Hills Drive

Phoenix, Arizona 85027

#### **Property Features**

- Good visibility
- High traffic counts
- Monument signage on Union Hills
- Ample parking
- Densely populated
- 1 mile south of Loop 101
- Convenient North Phoenix location
- At the corner of 7th Ave & Union Hills Drive
- Great property right next to a very busy McDonalds