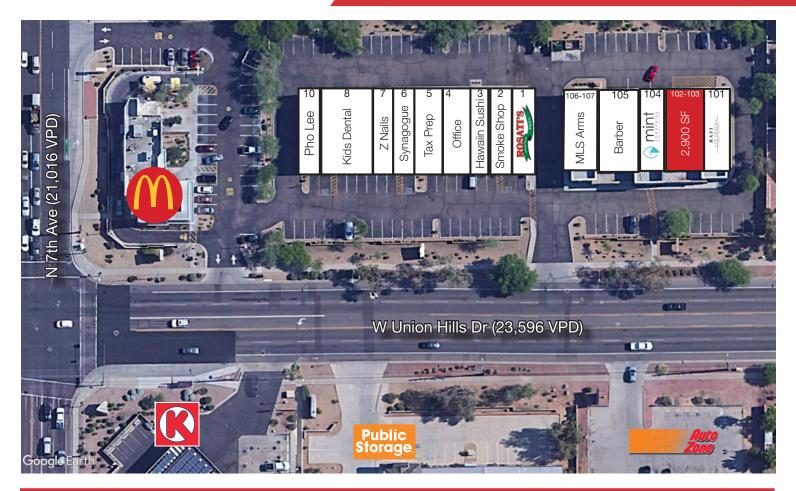

#### **Property Features**

- Good visibility
- High traffic counts
- Monument signage on Union Hills
- Ample parking
- Densely populated
- 1 mile south of Loop 101
- Convenient North Phoenix location
- At the corner of 7th Ave & Union Hills Drive
- Great property right next to a very busy McDonalds

# Union Hills Dr & 7th Ave Retail Space

SpaceSpace UseLease Rate (NNN)SizeSuite 102 – 103Street Retail\$18.00 SF/YR +NNN2,900 SF