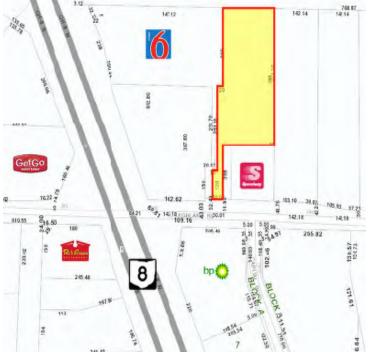

#### AVAILABLE SPACE

1.88 Acres 10 Ar

\$565,000

#### OFFERING SUMMARY

| Sale Price: | \$565,000                          |
|-------------|------------------------------------|
| Lot Size:   | 1.88 Acres                         |
| Zoning:     | Highway Business<br>District (B-4) |
| Market:     | Greater Cleveland                  |
| Submarket:  | Akron                              |

#### PROPERTY OVERVIEW

This is an excellent investment opportunity for a number of uses. There have been extensive infrastructure upgrades completed on the State Route 8/ I 271 junctions to accommodate the growing need for convenient access to this rapidly developing area.