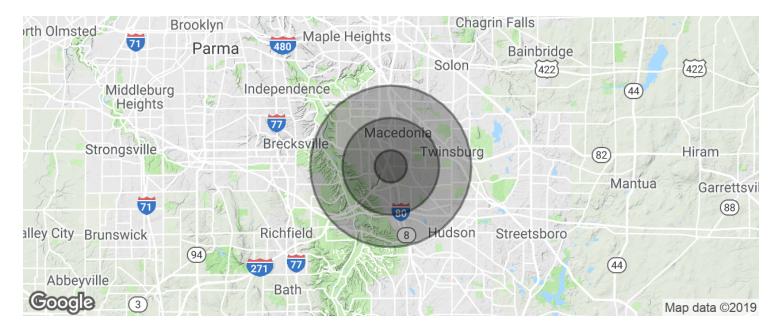

### 317 E. HIGHLAND ROAD

Macedonia, OH 44056

| POPULATION          | 1 MILE    | 3 MILES   | 5 MILES   |
|---------------------|-----------|-----------|-----------|
| Total population    | 2,666     | 25,613    | 64,078    |
| Median age          | 39.6      | 41.4      | 41.4      |
| Median age (Male)   | 37.8      | 39.4      | 39.5      |
| Median age (Female) | 41.2      | 43.4      | 43.2      |
| Total Businesses    | 278       | 1,420     | 3,155     |
| Total Employees     | 3,825     | 19,110    | 46,993    |
| HOUSEHOLDS & INCOME | 1 MILE    | 3 MILES   | 5 MILES   |
| Total households    | 992       | 9,955     | 24,991    |
| # of persons per HH | 2.7       | 2.6       | 2.6       |
| Average HH income   | \$88,430  | \$84,242  | \$86,293  |
| Average house value | \$239,771 | \$222,357 | \$223,418 |