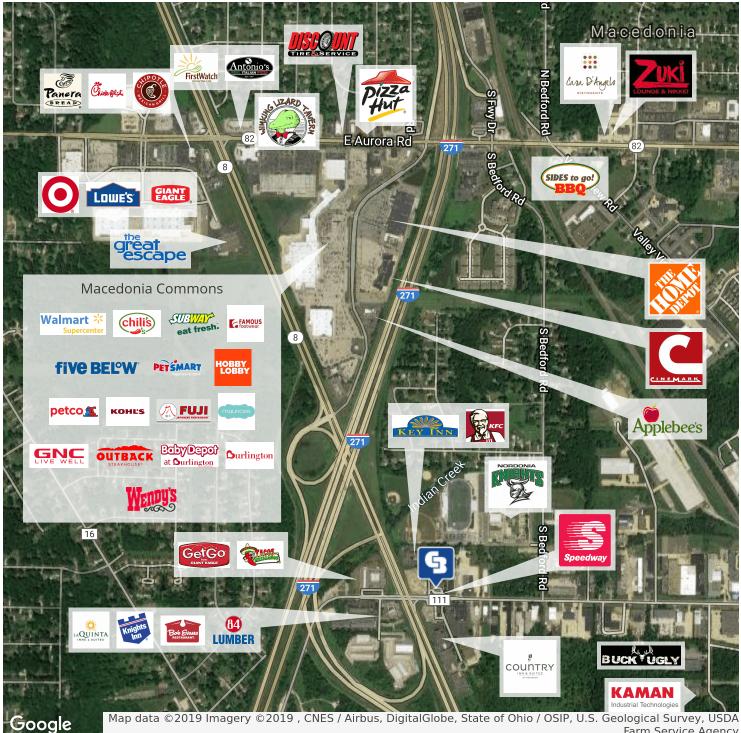

#### LOCATION OVERVIEW

- Located in Macedonia industrial submarket just south of Macedonia Commons Retail Development
- Great access to all of northeast Ohio via I-271/SR 8 and I-480 and Ohio Turnpike

#### PROPERTY HIGHLIGHTS

- Distance to Downtown Akron: 20.6 miles
- Downtown Cleveland: 25.8 miles Rocksino: 4.7 miles
- New Arhaus HQ & Distribution Center: 2.7 miles
- Adjacent to Nordonia High School