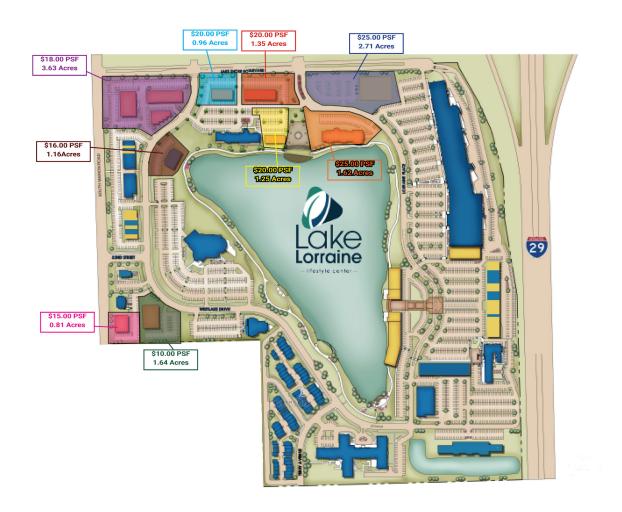

### I-29 and West 26th Street Sioux Falls, SD 57106

AVAILABLE:

**15.51** Acres

PRICE:

Varies;

Please see map on page 2

ZONING:

Pedestrian-Oriented PUD