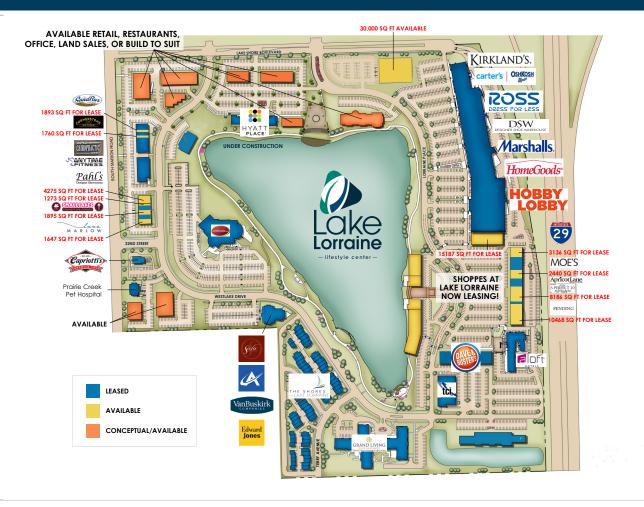

Lake Lorraine is the only greenfield site adjacent to the retailing hub of the tri-state region. Lake Lorraine features 85+ acres of interstate-visible retail, office, hotel and multi-family property surrounding a 28-acre, groundwater-fed lake which features lifestyle amenities that attract regional traffic.

Lake Lorraine retail is shadow-anchored by the Empire Mall which is a short half (1/2) mile away.

The concept plan will maximize the site's potential as a regional retail draw, while preserving high quality design elements to enhance the end user's experience.

### I-29 and West 26th Street Sioux Falls, SD 57106

The Shoppes at Lake Lorraine is a new mixed use development featuring retail, dining, lodging, office, and residential housing. Designed around lakeside recreation and adjacent to I-29 in Sioux Falls, SD, Lake Lorraine is in the heart of the region's core retailing district.