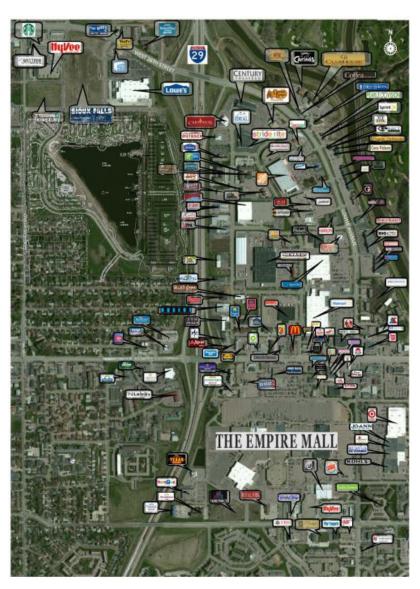

Lake Lorraine retail is shadow-anchored by the Empire Mall which is a short half (1/2) mile away.

The concept plan will maximize the site's potential as a regional retail draw, while preserving high quality design elements to enhance the end user's experience.