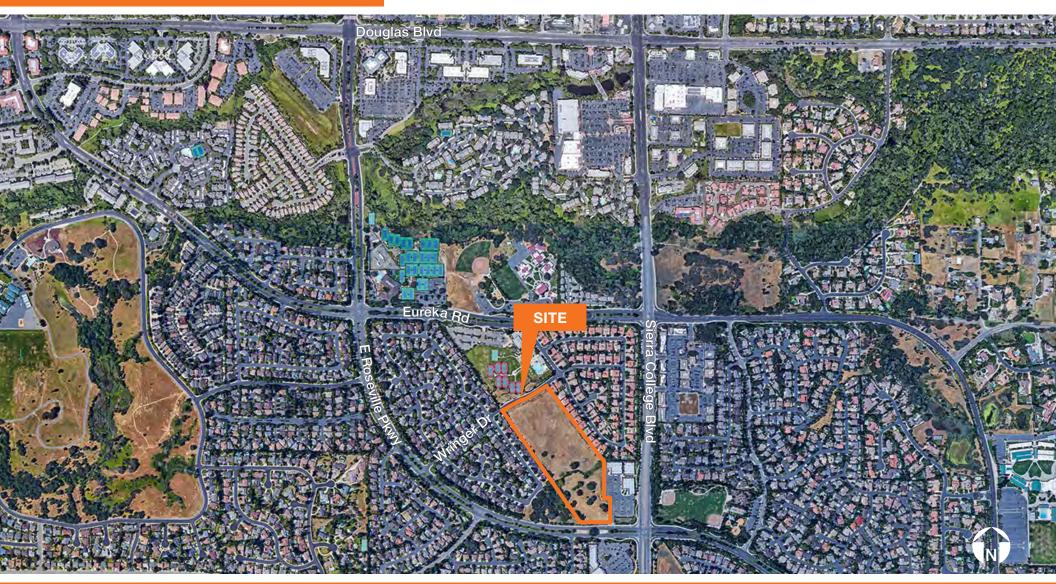

# 13.5 AC of Multi-Use Land

E Roseville Pkwy & Sierra College Blvd, Roseville, CA



### CONTACT

Kevin Sheehan 916.751.3601 | ksheehan@kiddermathews.com LIC #00936093 Tyler Boyd 916.751.3625 | tboyd@kiddermathews.com LIC #01927167



kiddermathews.com

# E Roseville Pkwy & Sierra College Blvd

# **PROPERTY HIGHLIGHTS**

## 13.5 AC of multi-use land

### Current zoning: PD240

Designated by the City of Roseville as "Community Commercial" land use

#### Possible uses include:

- Mini/self-storage
- Boat/motor-home storage
- General commercial
- Recreational
- Nursery

### **Call for pricing**

| SERVICES |                                      |
|----------|--------------------------------------|
| Gas      | PG&E                                 |
| Electric | Roseville Electric                   |
| Water    | City of Roseville Water Utility      |
| Sewer    | City of Ro