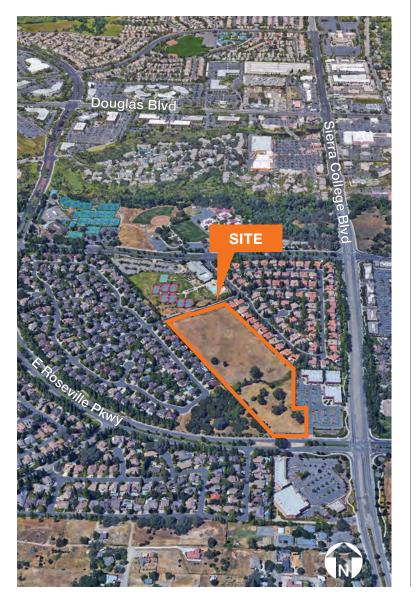

16.751.3601 | ksheehan@kiddermathews.com LIC #00936093 Tyler Boyd 916.751.3625 | tboyd@kiddermathews.com LIC #01927167



kiddermathews.com

# E Roseville Pkwy & Sierra College Blvd

# **PROPERTY HIGHLIGHTS**

## 13.5 AC of multi-use land

### Current zoning: PD240

Designated by the City of Roseville as "Community Commercial" land use

#### Possible uses include:

- Mini/self-storage
- Boat/motor-home storage
- General commercial
- Recreational
- Nursery

### **Call for pricing**

| SERVICES |                                      |
|----------|--------------------------------------|
| Gas      | PG&E                                 |
| Electric | Roseville Electric                   |
| Water    | City of Roseville Water Utility      |
| Sewer    | City of Roseville Wastewater Utility |



## CONTACT

### **Kevin Sheehan**

Managing Partner 916.751.3601 ksheehan@kiddermathews.com LIC #00936093

#### Tyler Boyd

Associate Vice President 916.751.3625 tboyd@kiddermathews.com LIC #01927167

# Kidder Mathews

kiddermathews.com

# E Roseville Pkwy & Sierra College Blvd

## SURROUNDING AREA



# CONTACT

### Kevin Sheehan

Managing Partner 916.751.3601 ksheehan@kiddermathews.com LIC #00936093

Tyler Boyd

Associate Vice President 916.751.3625 tboyd@kiddermathews.com LIC #01927167



kiddermathews.com

# E Roseville Pkwy & Sierra College Blvd

### PARCEL MAP



## CONTACT

#### **Kevin Sheehan**

Managing Partner 916.751.3601 ksheehan@kiddermathews.com LIC #00936093

### Tyler Boyd

Associate Vice President 916.751.3625 tboyd@kiddermathews.com LIC #01927167