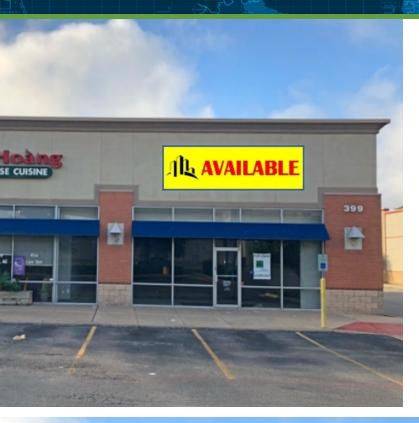

# UNITS AVAILABLE SIZE LEASE RATE

1,500 - 3,000 SF \$24.00 - 27.00 SF/yr

CHISHOLM

HILLTOP

HESTER'S CROSSING SHOPPING CENTER KENSINGT PLACE

Dell War

BRYAN - SLOA

LA FRONTERA VILLAGE

### PROPERTY FEATURES

- NNN: \$9.62\* (Estimate provided by Landlord and subject to change)
- 1,500-3,000 SF Available, including end cap!
- Proximity to Chuck E. Cheese's makes ideal location for pediatric dentist, pediatric doctor, orthodontist, many other uses
- High-traffic location on TX-45 feeder road