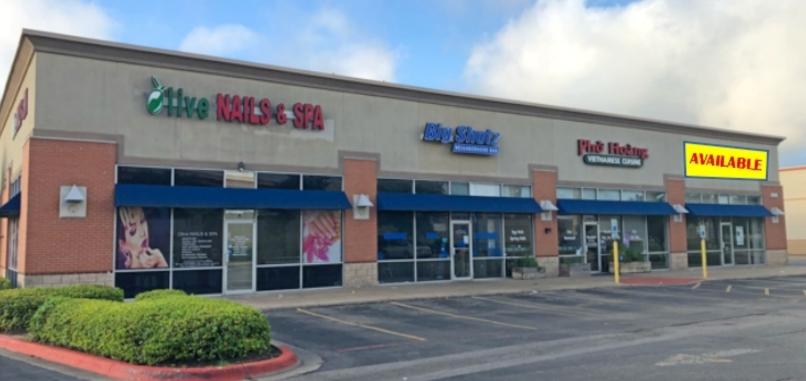

# UNITS AVAILABLE SIZE LEASE RATE

1,500 - 3,000 SF \$24.00 - 27.00 SF/yr

CHISHOLM

HILLTOP

HESTER'S CROSSING SHOPPING CENTER KENSINGT PLACE

Dell War

BRYAN - SLOA

LA FRONTERA VILLAGE

### PROPERTY FEATURES

- NNN: \$9.62\* (Estimate provided by Landlord and subject to change)
- 1,500-3,000 SF Available, including end cap!
- Proximity to Chuck E. Cheese's makes ideal location for pediatric dentist, pediatric doctor, orthodontist, many other uses
- High-traffic location on TX-45 feeder road