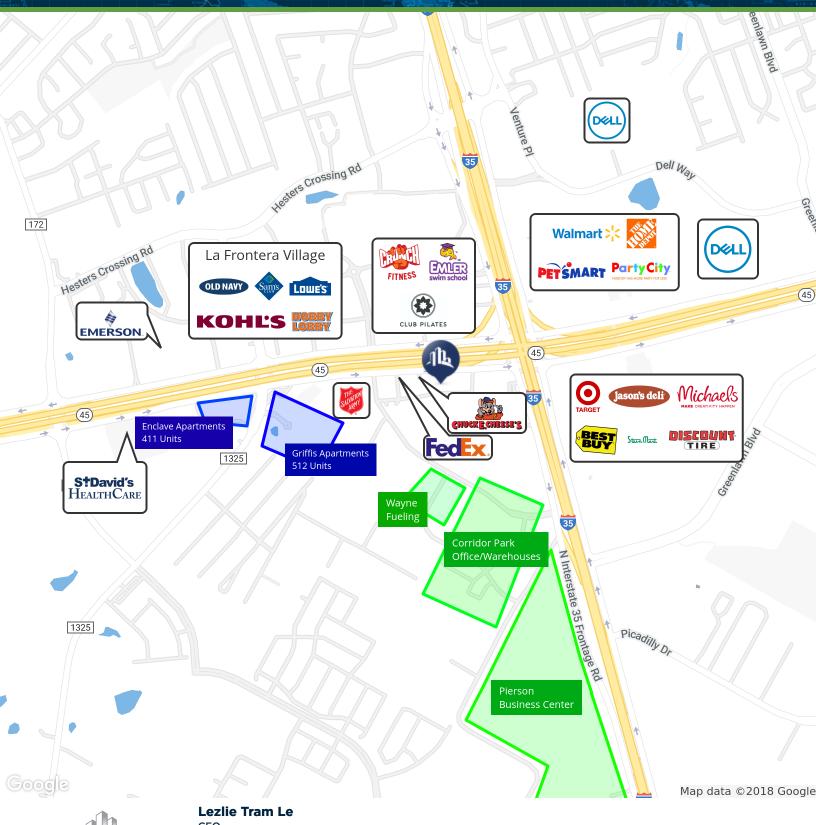

# UNITS AVAILABLE SIZE LEASE RATE

1,500 - 3,000 SF \$24.00 - 27.00 SF/yr

CHISHOLM

HILLTOP

HESTER'S CROSSING SHOPPING CENTER KENSINGT PLACE

Dell War

BRYAN - SLOA

LA FRONTERA VILLAGE

(45)

BOARDWALK

CORNERS NORTH

SOCRATES

FRONTERA

ROUND ROCK GATEWAY

CORRIDOR PARK

NORTHRIDGE ACRES LEIF JOHNS

BRATTON LANE
BUSINESS PARK
CENTEX
INDUSTRIAL

**Coogle** 

Map data ©2018 Google