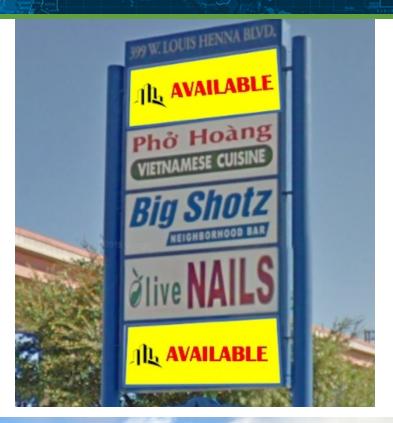

# UNITS AVAILABLE SIZE LEASE RATE

1,500 - 3,000 SF \$24.00 - 27.00 SF/yr

CHISHOLM

HILLTOP

HESTER'S CROSSING SHOPPING CENTER KENSINGT PLACE

Dell War

BRYAN - SLOA

LA FRONTERA VILLAGE

### PROPERTY FEATURES

- NNN: \$9.62\* (Estimate provided by Landlord and subject to change)
- 1,500-3,000 SF Available, including end cap!
- Proximity to Chuck E. Cheese's makes ideal location for pediatric dentist, pediatric doctor, orthodontist, many other uses
- High-traffic location on TX-45 feeder road