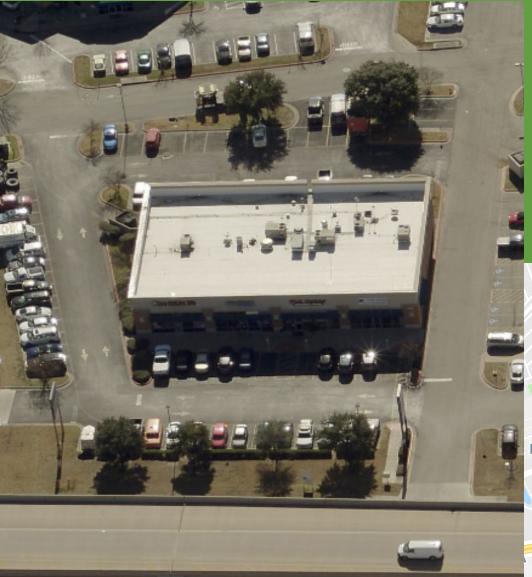

339 W LOUIS HENNA, ROUND ROCK, TX 78664

### PROPERTY FEATURES

- NNN: \$9.62\* (Estimate provided by Landlord and subject to change)
- 1,500-3,000 SF Available, including end cap!
- Proximity to Chuck E. Cheese's makes ideal location for pediatric dentist, pediatric doctor, orthodontist, many other uses
- High-traffic location on TX-45 feeder road