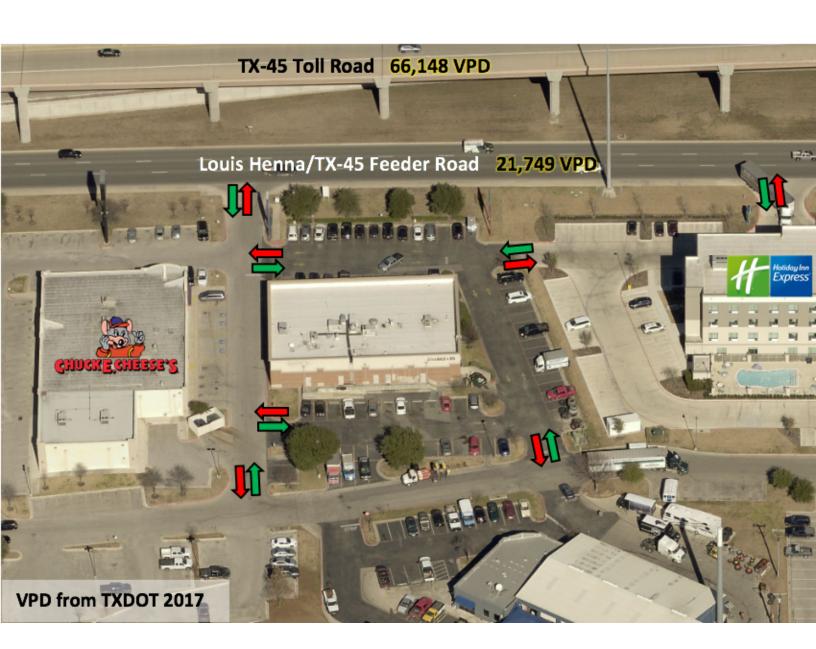

### PROPERTY FEATURES

- NNN: \$9.62\* (Estimate provided by Landlord and subject to change)
- 1,500-3,000 SF Available, including end cap!
- Proximity to Chuck E. Cheese's makes ideal location for pediatric dentist, pediatric doctor, orthodontist, many other uses
- High-traffic location on TX-45 feeder road