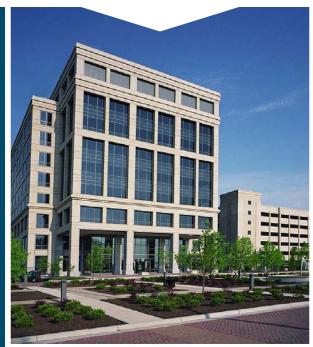

## Pictoria Tower

253,353 r.s.f. Class A Building

## The Property

Pictoria Tower is northern Cincinnati's finest office building. Located at I-275 and Route 4, the building contains 253,353 rentable square feet on eight floors, offers free covered parking and enjoys prominent visibility on I-275.

The structural steel frame, with a pre-cast granite and tinted "low-E" glass exterior skin, provides high energy efficiency. The composite floor system affords much higher floor loading capabilities (100 lbs.) and longer column spans. With 45 feet from the exterior column to the interior column in the core of the building, the floor plates are virtually column-free.