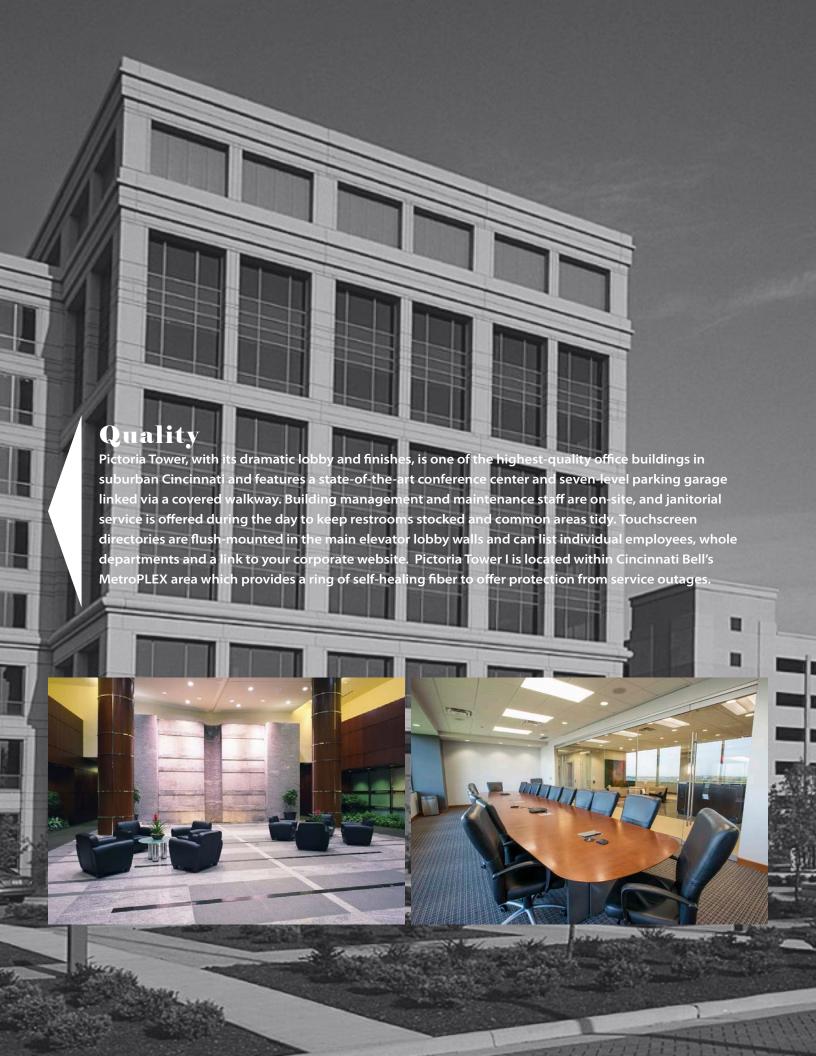

The two-story lobby is exceptionally striking with granite flooring, mirror-finish stainless steel, West African makore wood paneling, a two-story granite water wall and recessed planters along the perimeter.