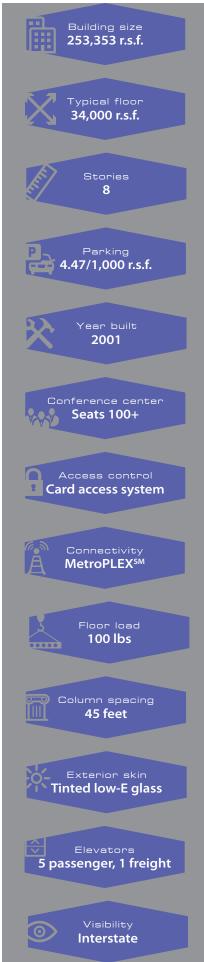

## Pictoria Tower

253,353 r.s.f. Class A Building

## The Property

Pictoria Tower is northern Cincinnati's finest office building. Located at I-275 and Route 4, the building contains 253,353 rentable square feet on eight floors, offers free covered parking and enjoys prominent visibility on I-275.

The conference center provides training, meeting and conferencing capabilities for over 100. The center, free of charge for tenants, contains state-of-the-art multimedia audio and video equipment, high-speed internet and a catering kitchen.

The structural steel frame, with a pre-cast granite and tinted "low-E" glass exterior skin, provides high energy efficiency. The composite floor system affords much higher floor loading capabilities (100 lbs.) and longer column spans. With 45 feet from the exterior column to the interior column in the core of the building, the floor plates are virtually column-free.