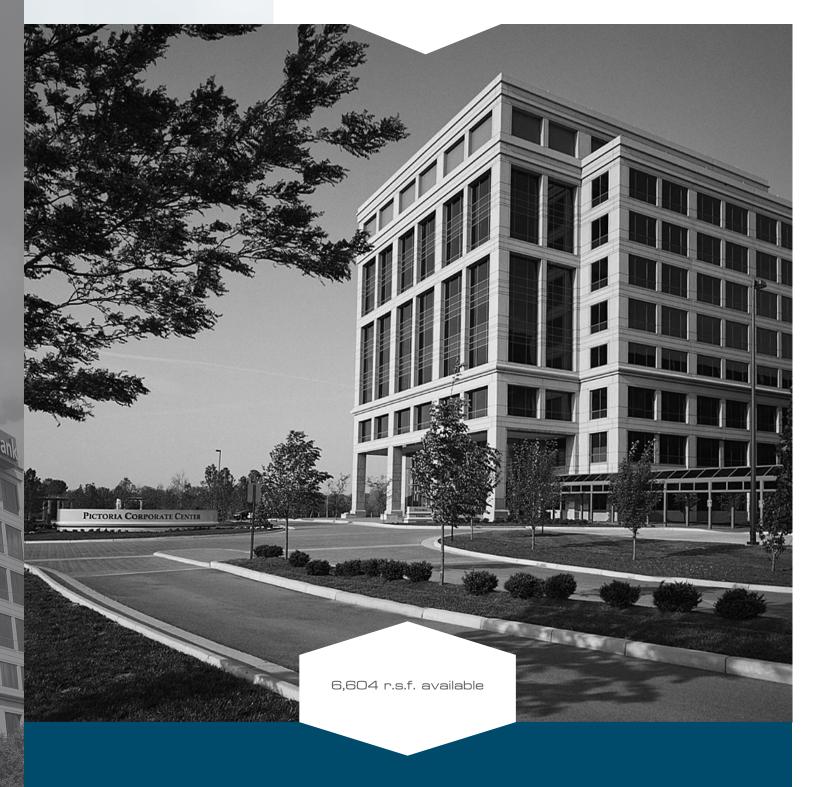

## Pictoria Tower

253,353 r.s.f. Class A Building

## The Property

Pictoria Tower is northern Cincinnati's finest office building. Located at I-275 and Route 4, the building contains 253,353 rentable square feet on eight floors, offers free covered parking and enjoys prominent visibility on I-275.

The two-story lobby is exceptionally striking with granite flooring, mirror-finish stainless steel, West African makore wood paneling, a two-story granite water wall and recessed planters along the perimeter.