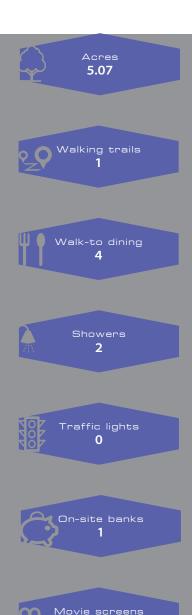

## The Area

Pictoria Tower provides immediate access from I-275 without stop lights, stop signs and traffic congestion.

Pappadeaux and smoQ are adjacent to the building with numerous restaurants within a two-minute drive including Rooster's, Applebee's and many fast food options. Food trucks regularly visit for added variety. Nearby Tri-County and Cincinnati Mills have an abundance of restaurants, shopping, hotels and services including some within walking distance.

Also within walking distance is Springdale 18: Cinema de Lux which offers the latest movies on digital and IMAX° screens as well as dining options and a Starbucks.

The Springdale Recreation Center is one mile away, and Mercy HealthPlex is one exit to the west off of I-275.