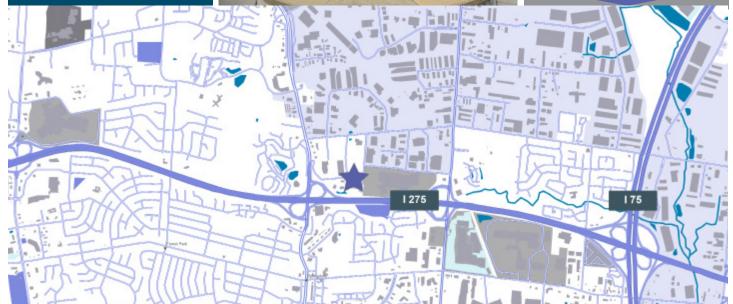

## The Property

Pictoria Tower is northern Cincinnati's finest office building. Located at I-275 and Route 4, the building contains 253,353 rentable square feet on eight floors, offers free covered parking and enjoys prominent visibility on I-275.

## The Area

Pictoria Tower provides immediate access from I-275 without stop lights, stop signs and traffic congestion.

Pappadeaux and smoQ are adjacent to the building with numerous restaurants within a two-minute drive including Rooster's, Applebee's and many fast food options. Food trucks regularly visit for added variety. Nearby Tri-County and Cincinnati Mills have an abundance of restaurants, shopping, hotels and services including some within walking distance.