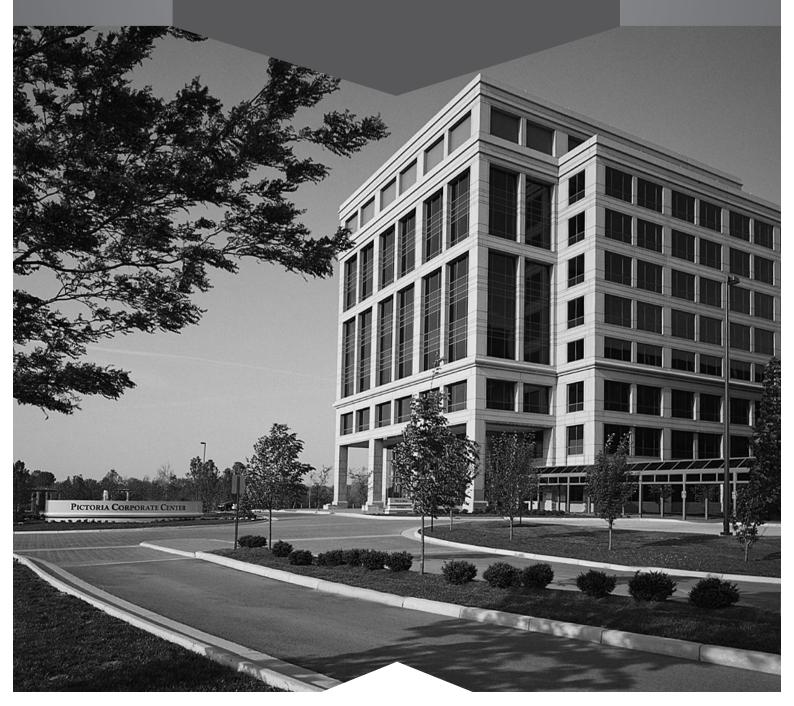

## Pictoria Tower

253,353 r.s.f. Class A Building

## The Property

Pictoria Tower is northern Cincinnati's finest office building. Located at I-275 and Route 4, the building contains 253,353 rentable square feet on eight floors, offers free covered parking and enjoys prominent visibility on I-275.