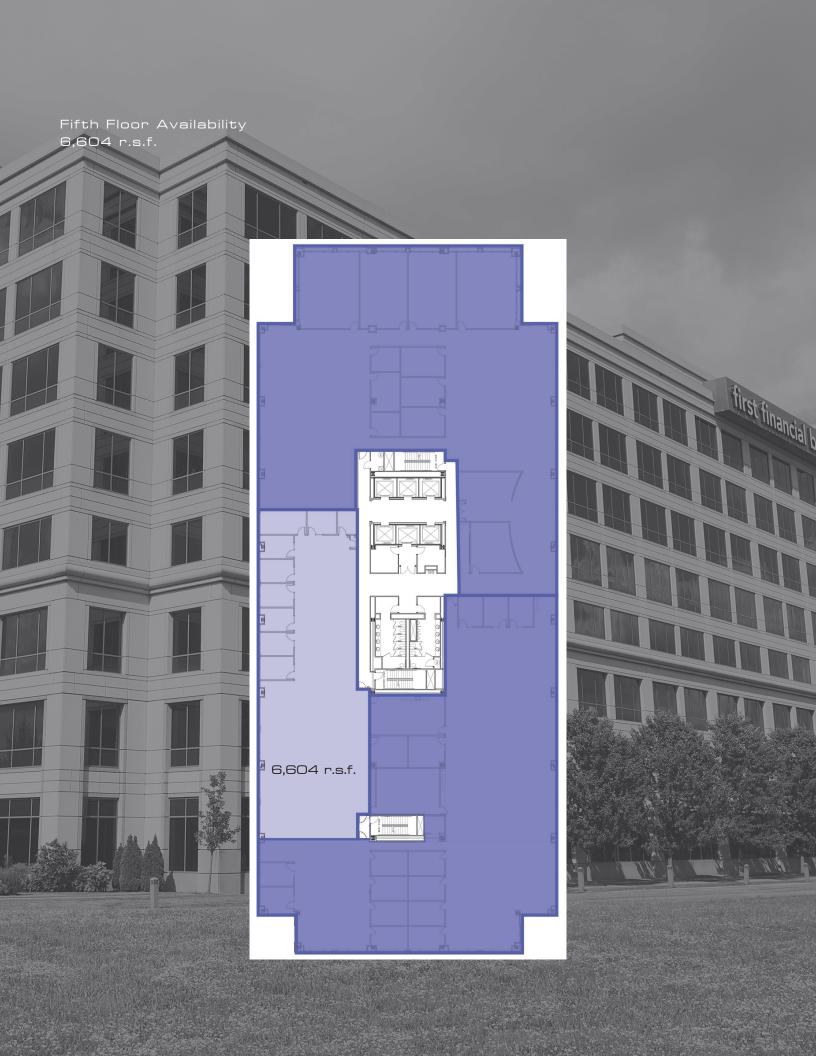

The structural steel frame, with a pre-cast granite and tinted "low-E" glass exterior skin, provides high energy efficiency. The composite floor system affords much higher floor loading capabilities (100 lbs.) and longer column spans. With 45 feet from the exterior column to the interior column in the core of the building, the floor plates are virtually column-free.