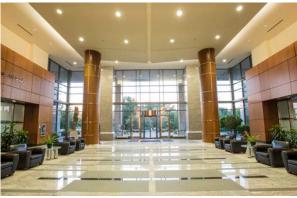

The two-story lobby is exceptionally striking with granite flooring, mirror-finish stainless steel, West African makore wood paneling, a two-story granite water wall and recessed planters along the perimeter.