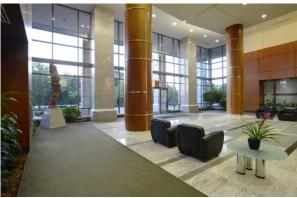

The two-story lobby is exceptionally striking with granite flooring, mirror-finish stainless steel, West African makore wood paneling, a two-story granite water wall and recessed planters along the perimeter.