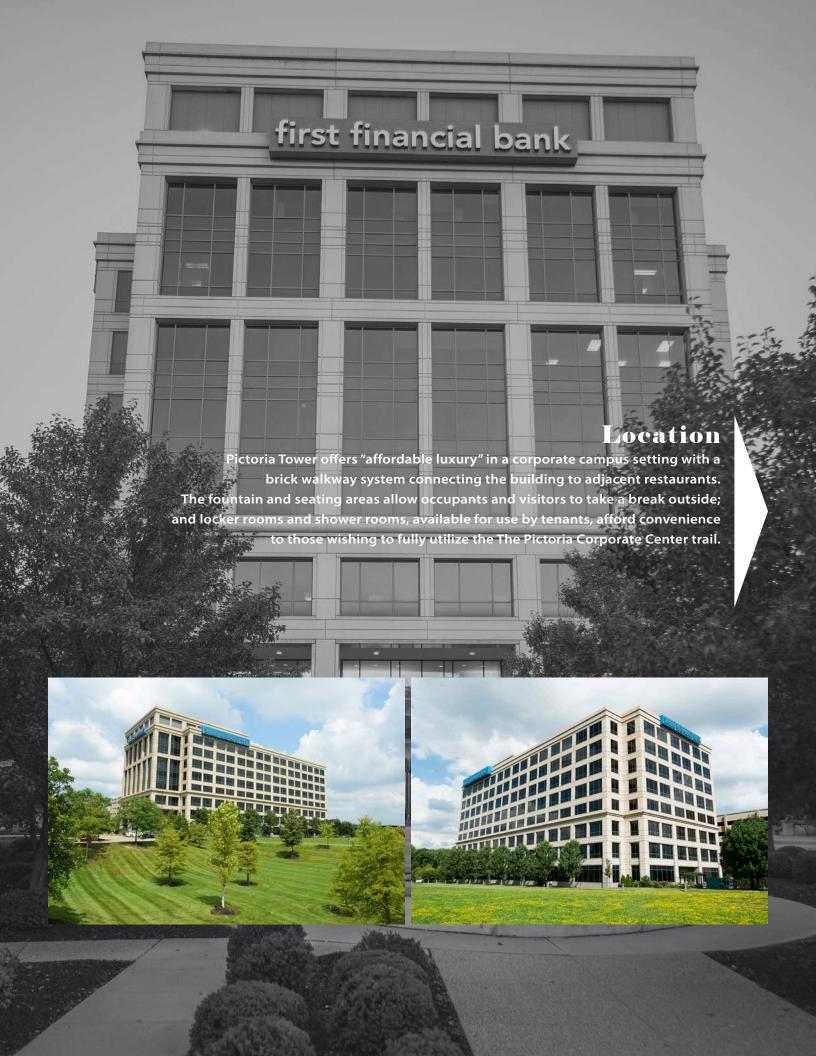

## The Area

Pictoria Tower provides immediate access from I-275 without stop lights, stop signs and traffic congestion.

Pappadeaux and smoQ are adjacent to the building with numerous restaurants within a two-minute drive including Rooster's, Applebee's and many fast food options. Food trucks regularly visit for added variety. Nearby Tri-County and Cincinnati Mills have an abundance of restaurants, shopping, hotels and services including some within walking distance.

Also within walking distance is Springdale 18: Cinema de Lux which offers the latest movies on digital and IMAX° screens as well as dining options and a Starbucks.

The Springdale Recreation Center is one mile away, and Mercy HealthPlex is one exit to the west off of I-275.