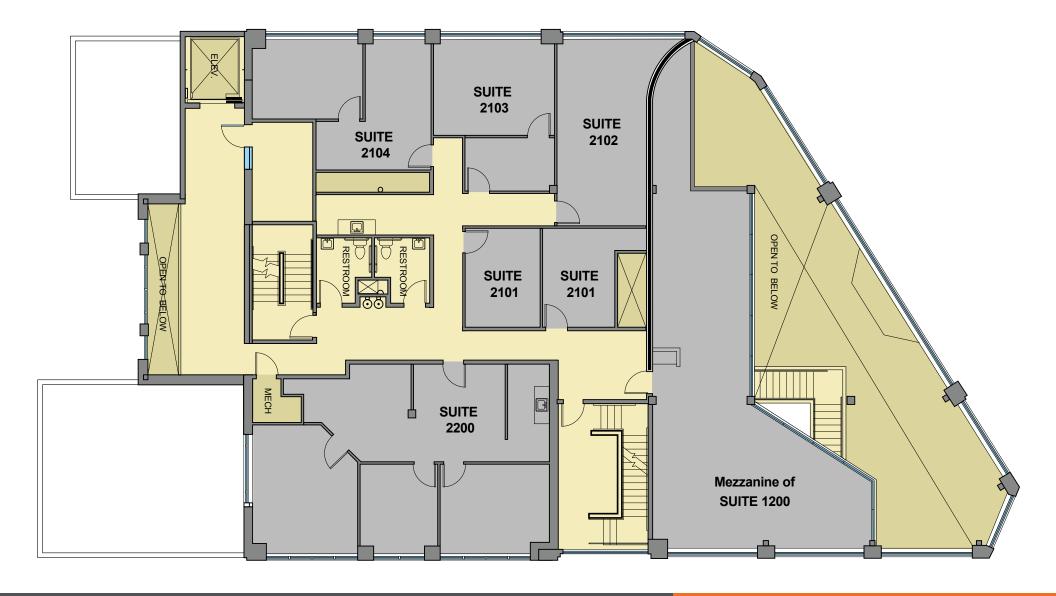

#### 2nd Floor

#### **RETAIL SPACE IN THE HOLLYWOOD DISTRICT**

K2 Building 1717 NE 42nd Avenue, Portland OR 97212

Tricia Anderson

tricia@northrimpdx.com | 503.525.1927