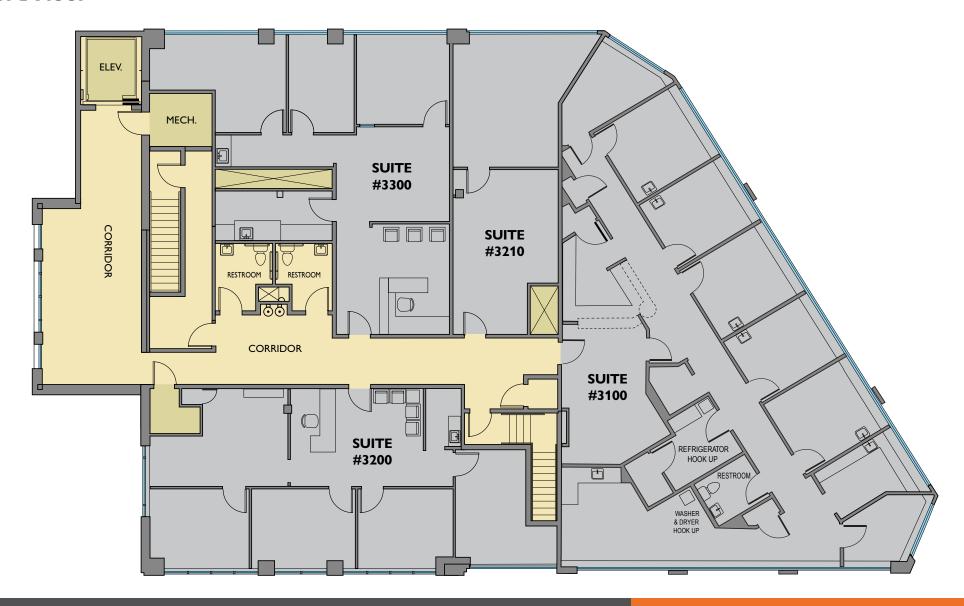

#### **3rd Floor**

#### **RETAIL SPACE IN THE HOLLYWOOD DISTRICT**

K2 Building 1717 NE 42nd Avenue, Portland OR 97212