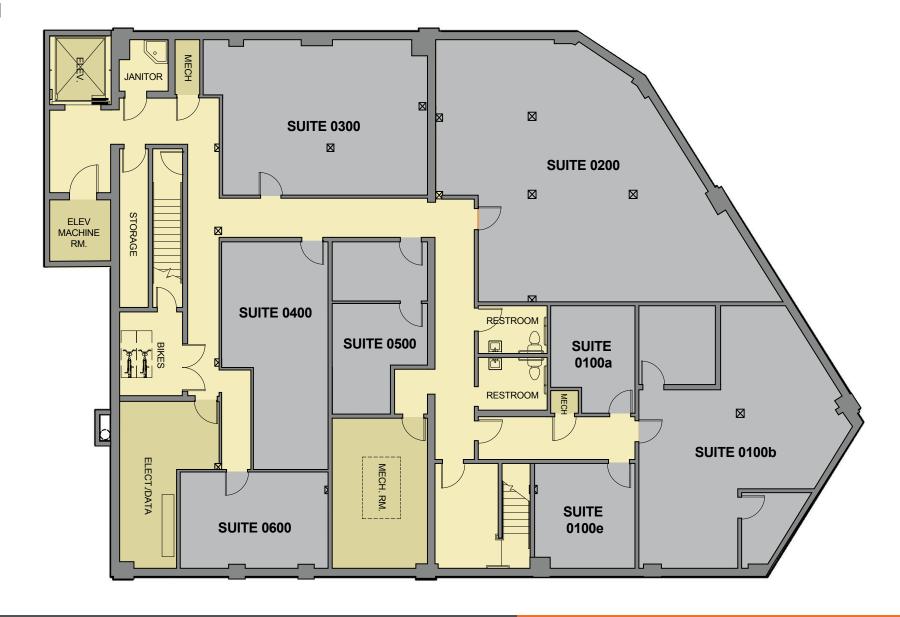

## **Property Details**

- · Highly visible street presence and exposure
- 4 Floors of professional offices
- Over 25,000 sq. ft.
- High efficiency heating and cooling systems
- Wireless internet available
- ADA Accessible
- · Secure bike parking
- Private parking lot
- Optional basement storage