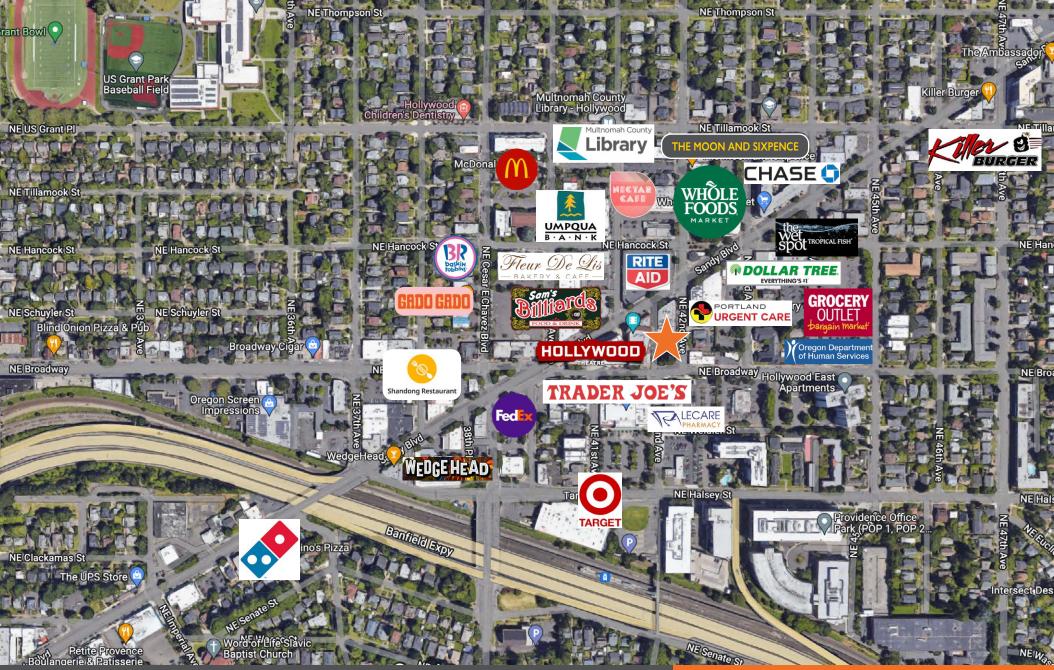

#### Location

- In the heart of the Hollywood district
- On the corner of NE Sandy and NE 42nd
- Easy access to I-84
- Right next to Hollywood Theatre
- 1 Block to Whole Foods Market
- Near the Hollywood Transit Center
- Close to the Springwater Corridor Trail

## **Demographics** (within 1 mile)

- Population: 26,685
- Average household income: \$132,000
- Median resident age: 42

## Daily Traffic Count (within 1 mile)

TOTAL: 29,000

Tricia Anderson
tricia@northrimpdx.com | 503.525.1927