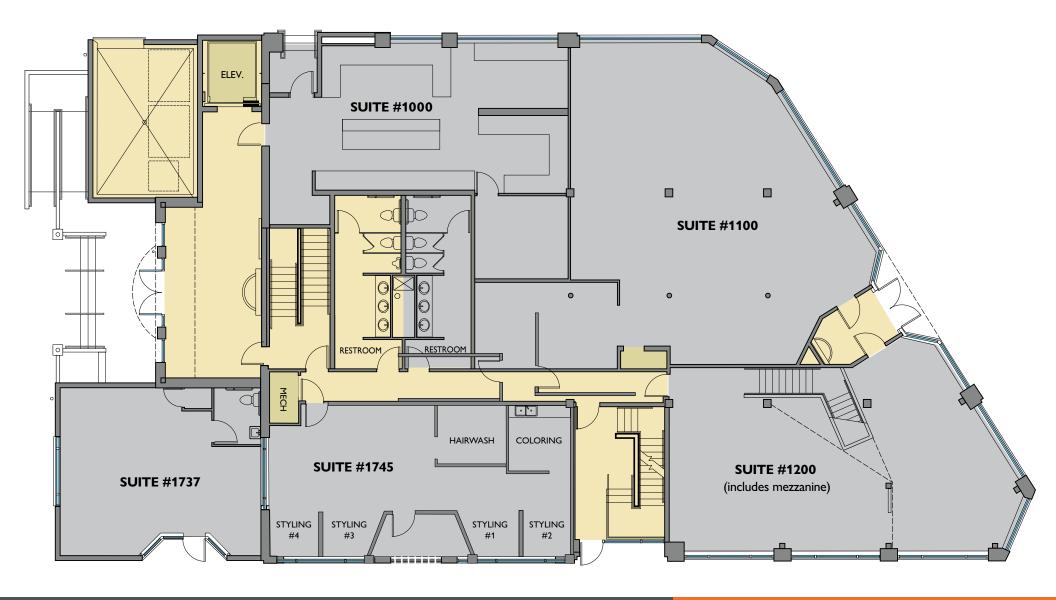

#### 1st Floor

#### **RETAIL SPACE IN THE HOLLYWOOD DISTRICT**

K2 Building 1717 NE 42nd Avenue, Portland OR 97212