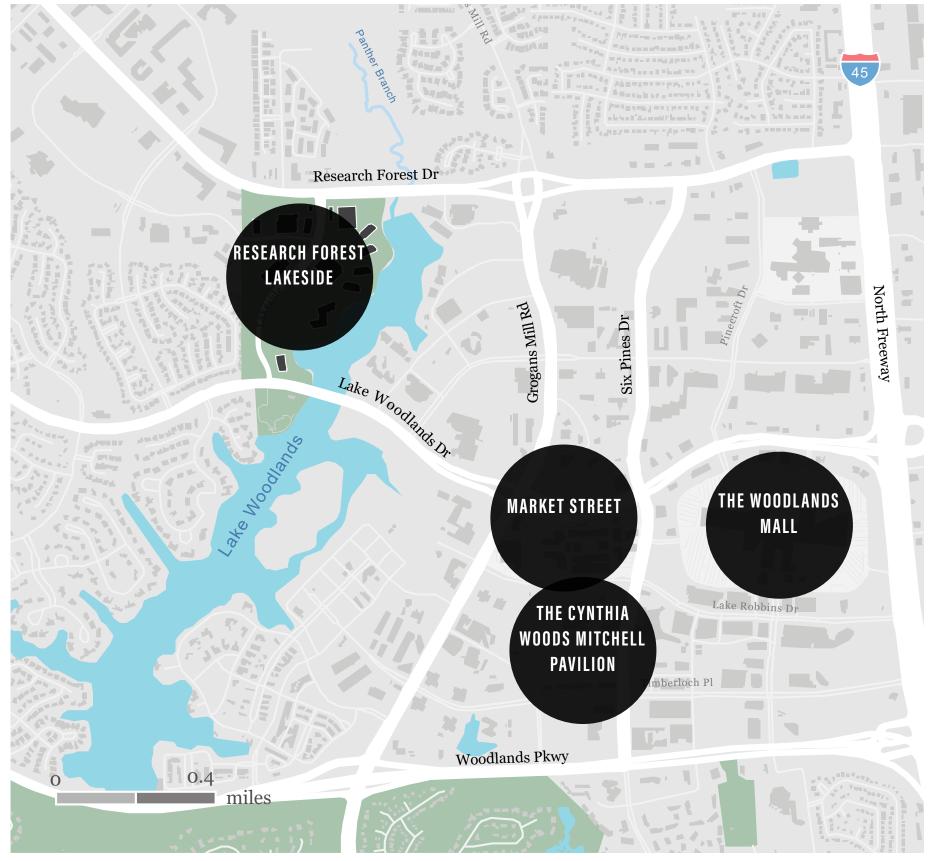

### LOCATION

Conveniently located within a five minute drive to all of The Woodlands most coveted shops, eateries and entertainment districts.

RETAIL AT

### PREMIER ACCESS

Nestled in between Research Forest Dr and Lake Woodlands Dr just west of Interstate 45