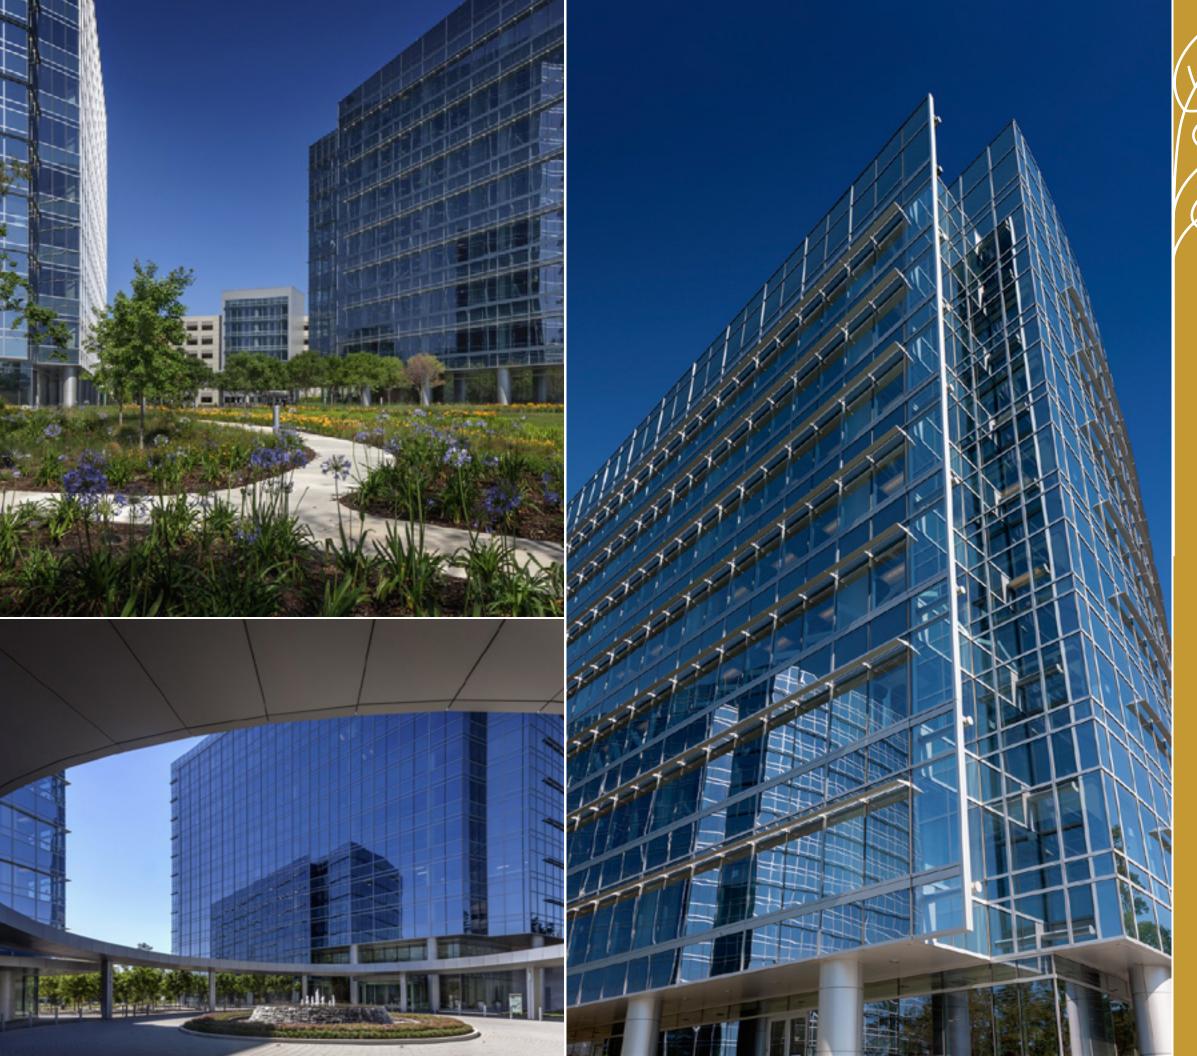

## HIGHLY **AMENITIZED** CAMPUS

77 Acre wooded campus

1.82MM Square feet of planned office + retail

36K Square feet of retail

Beautiful views of Lake Woodlands

Class A sustainable design features

## WORK LAKESIDE

Nestled between Lake Woodlands and abundant natural groves, the 77 acre development is a mix of uses, offering office workers an easy commute home and the convenience of on-site retail and restaurants. The campus also incorporates several courtyards providing opportunities for al fresco dining, walking trails and a boat dock.