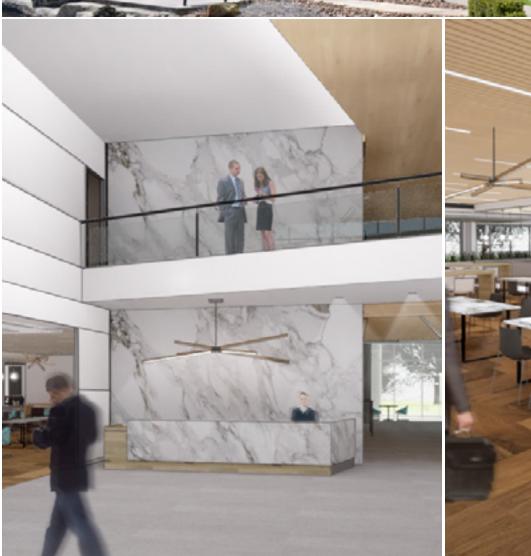

#### **BUILDING 1**

9501 LAKESIDE DR

- + 2 stories
- + 75,000 SF
- + Newly renovated lobby
- + 4/1000 parking ratio
- + Large efficient floor plates
- + Flex component
- and the retail center

+ Adjacent to the activity field and easy access to jogging trails

### **BUILDING 3**

9500 LAKESIDE DR

- + 6 stories
- + 360,000 SF
- + Located on Lake Woodlands with unparallel views
- + On-site conference center
- + On-site dining
- + Large efficient floor plates
- + Dedicated structured covered parking
- + Adjacent to the new activity field and jogging trails
- + Newly renovated lobby