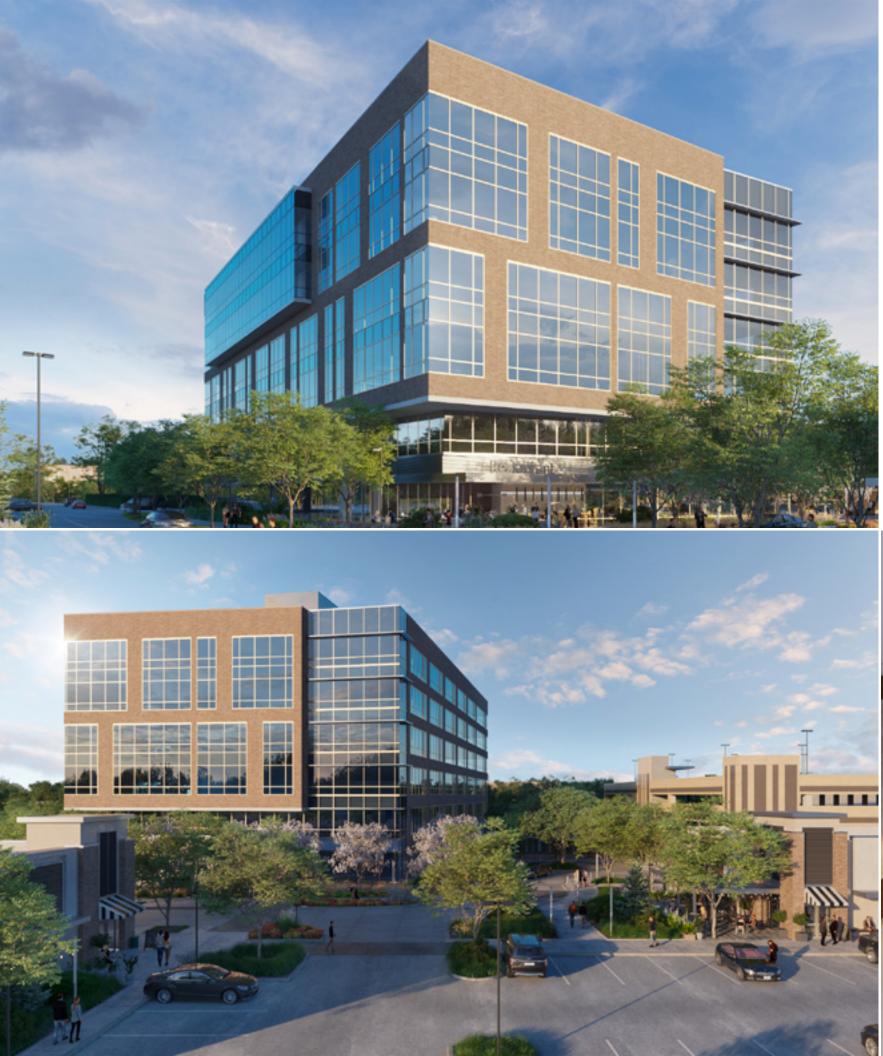

### **BUILDING 9**

9709 LAKESIDE BLVD

- + 6 stories
- + 140,000 SF
- + 4/1000 Structured covered parking garage
- + Floor to ceiling glass
- + Restaurant on the ground floor
- + Class A LEED<sup>®</sup> Gold
- + Climate controlled garage elevator lobby

#### + On-site fitness center with locker rooms and showers

+ The building is located adjacent to the existing Research Forest Lakeside retail center, inclusive of Bella Green, Grub Burger Bar, Snooze AM Eatery, Crave Bakeshop, Huti's 5 and Benchmark Bank.