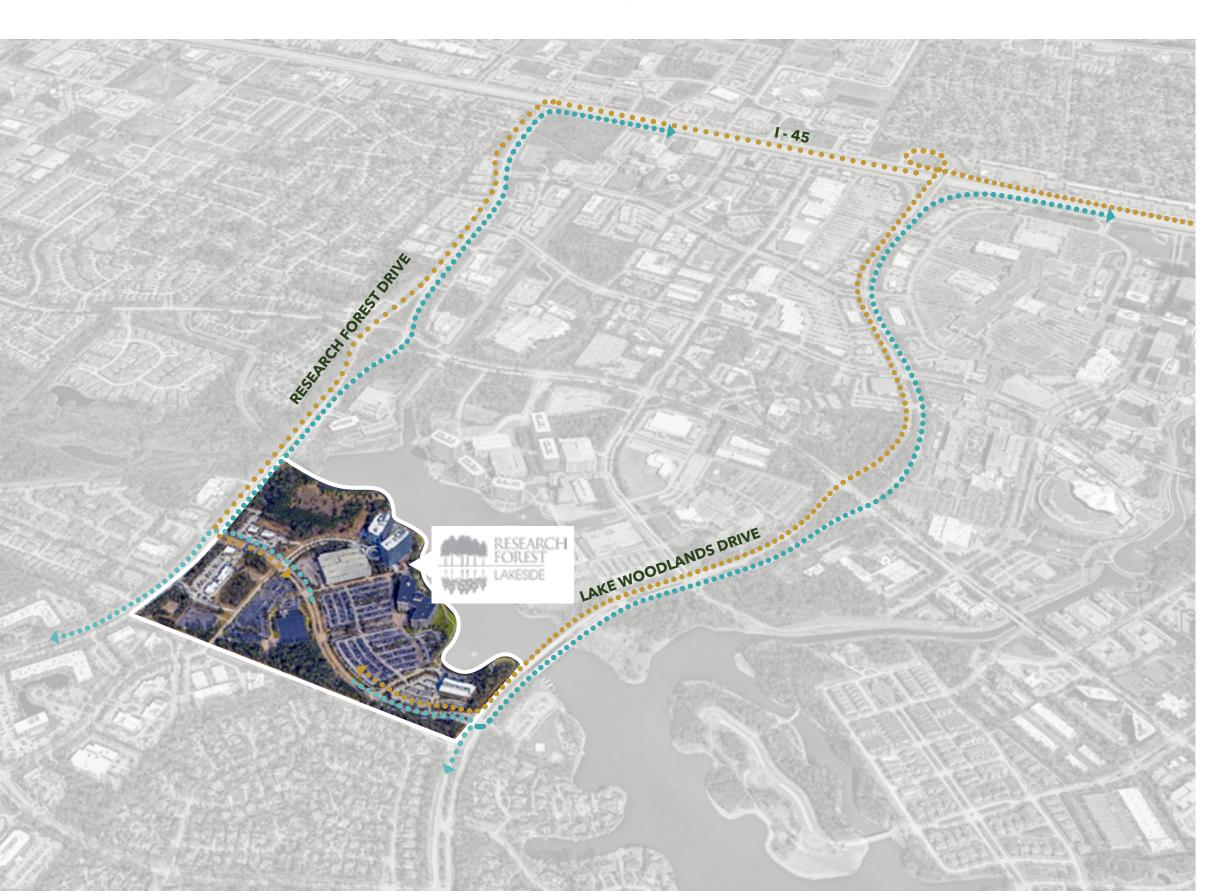

### PREMIER ACCESS

Nestled in between Research Forest Dr and Lake Woodlands Dr just west of Interstate 45

#### Drivetimes

#### 3

Minutes to the North Freeway (I-45)

#### 10

Minutes to the Grand Parkway (99)

#### 10

Minutes west towards Kuykendahl

#### 20

Minutes to N Sam Houston Tollway (Beltway 8)

#### 25

Minutes to the George Bush Intercontinental (via Hardy Toll Road)