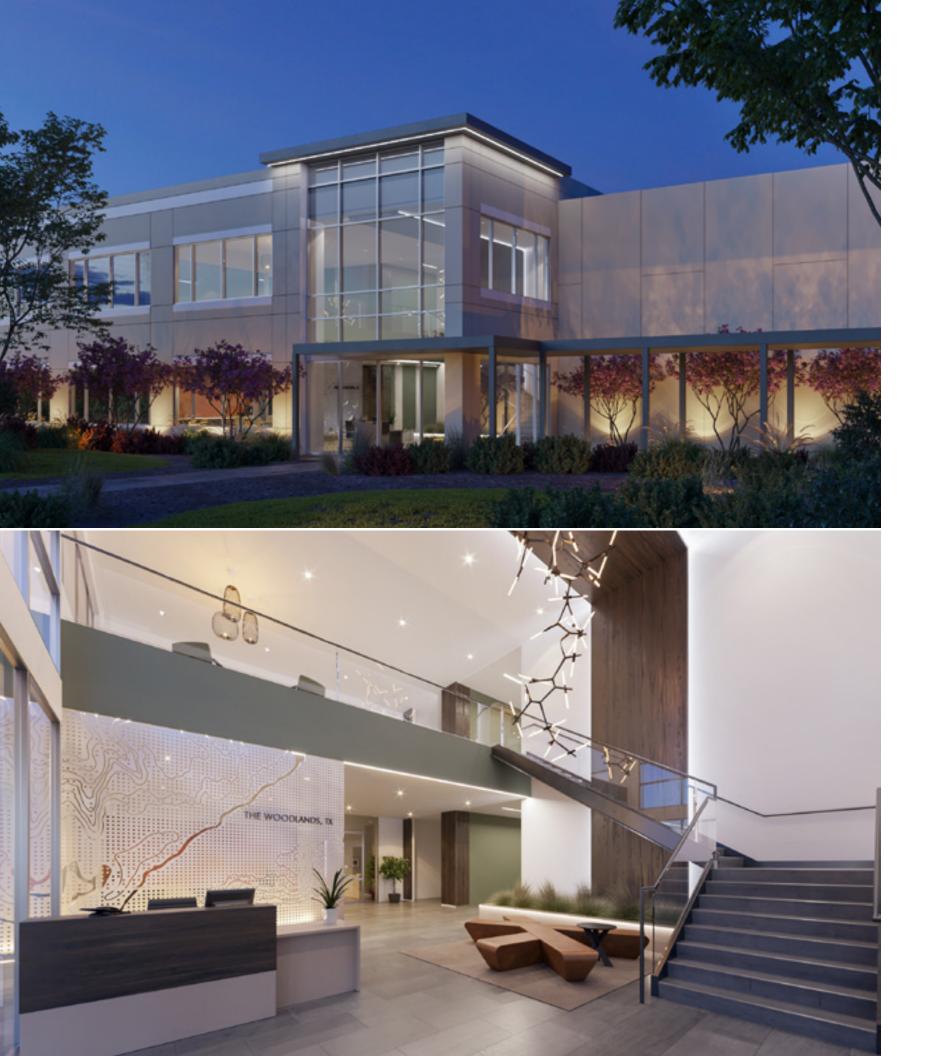

#### **BUILDING 1**

9501 LAKESIDE DR

- + 2 stories
- + 75,000 SF
- + Newly renovated lobby
- + 4/1000 parking ratio
- + Large efficient floor plates
- + Flex component
- and the retail center

+ Adjacent to the activity field and easy access to jogging trails

#### + On-site fitness center with locker rooms and showers

+ The building is located adjacent to the existing Research Forest Lakeside retail center, inclusive of Bella Green, Grub Burger Bar, Snooze AM Eatery, Crave Bakeshop, Huti's 5 and Benchmark Bank.