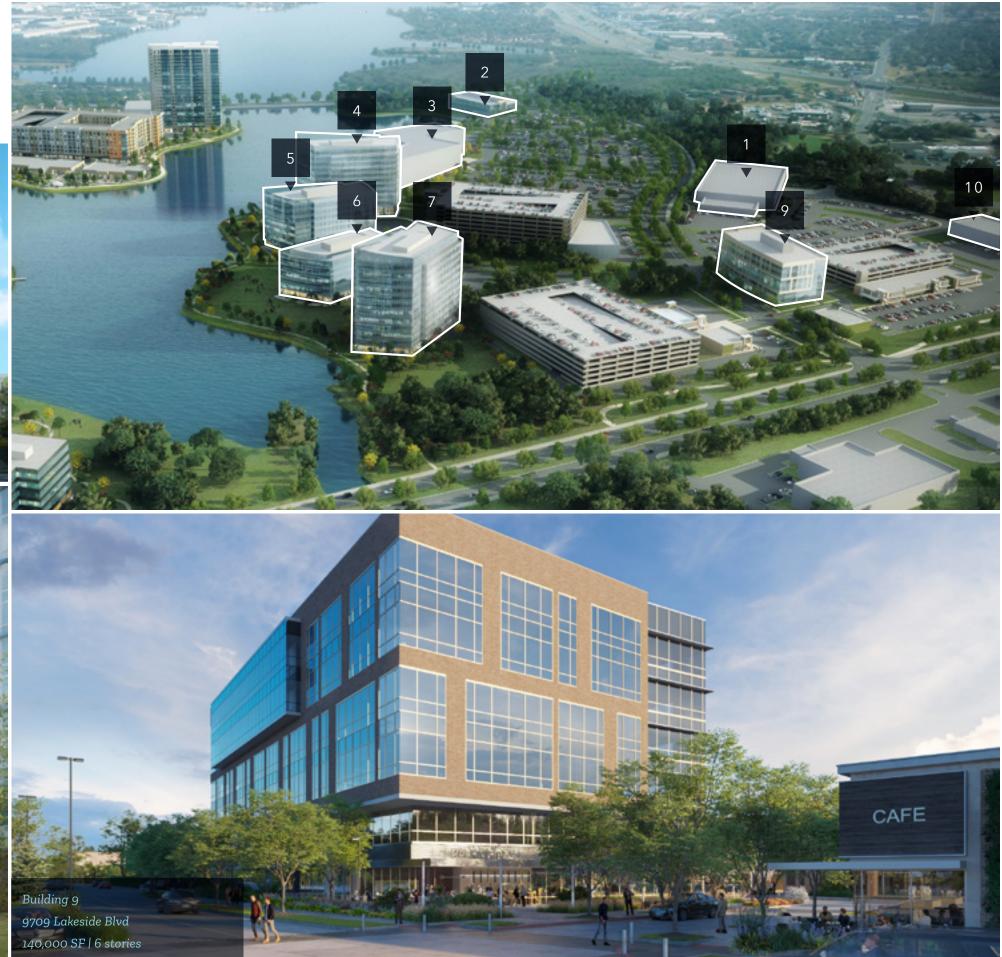

#### **BUILDING 1**

9501 LAKESIDE DR

- + 2 stories
- + 75,000 SF
- + Newly renovated lobby
- + 4/1000 parking ratio
- + Large efficient floor plates
- + Flex component
- and the retail center

+ Adjacent to the activity field and easy access to jogging trails

### **BUILDING 9**

9709 LAKESIDE BLVD

- + 6 stories
- + 140,000 SF
- + 4/1000 Structured covered parking garage
- + Floor to ceiling glass
- + Restaurant on the ground floor
- + Class A LEED<sup>®</sup> Gold
- + Climate controlled garage elevator lobby

#### + On-site fitness center with locker rooms and showers

+ The building is located adjacent to the existing Research Forest Lakeside retail center, inclusive of Bella Green, Grub Burger Bar, Snooze AM Eatery, Crave Bakeshop, Huti's 5 and Benchmark Bank.