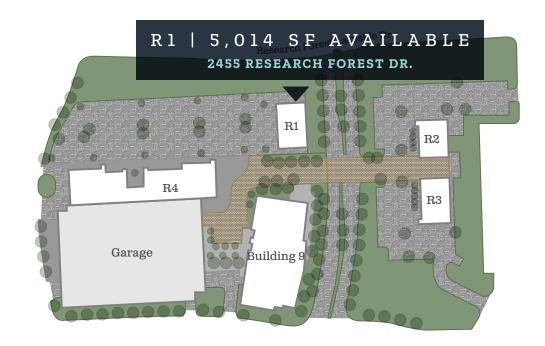

### **BUILDING 9**

9709 LAKESIDE BLVD

- + 6 stories
- + 140,000 SF
- + 4/1000 Structured covered parking garage
- + Floor to ceiling glass
- + Restaurant on the ground floor
- + Class A LEED<sup>®</sup> Gold
- + Climate controlled garage elevator lobby