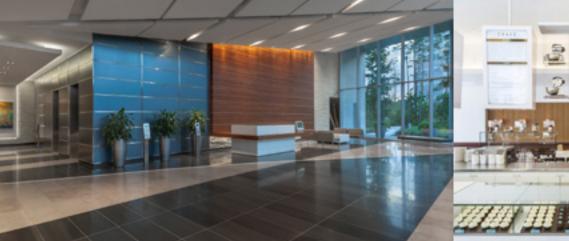

#### **BUILDING 1**

9501 LAKESIDE DR

- + 2 stories
- + 75,000 SF
- + Newly renovated lobby
- + 4/1000 parking ratio
- + Large efficient floor plates
- + Flex component
- and the retail center

+ Adjacent to the activity field and easy access to jogging trails

### **BUILDING 3**

9500 LAKESIDE DR

- + 6 stories
- + 360,000 SF
- + Located on Lake Woodlands with unparallel views
- + On-site conference center
- + On-site dining
- + Large efficient floor plates
- + Dedicated structured covered parking
- + Adjacent to the new activity field and jogging trails
- + Newly renovated lobby