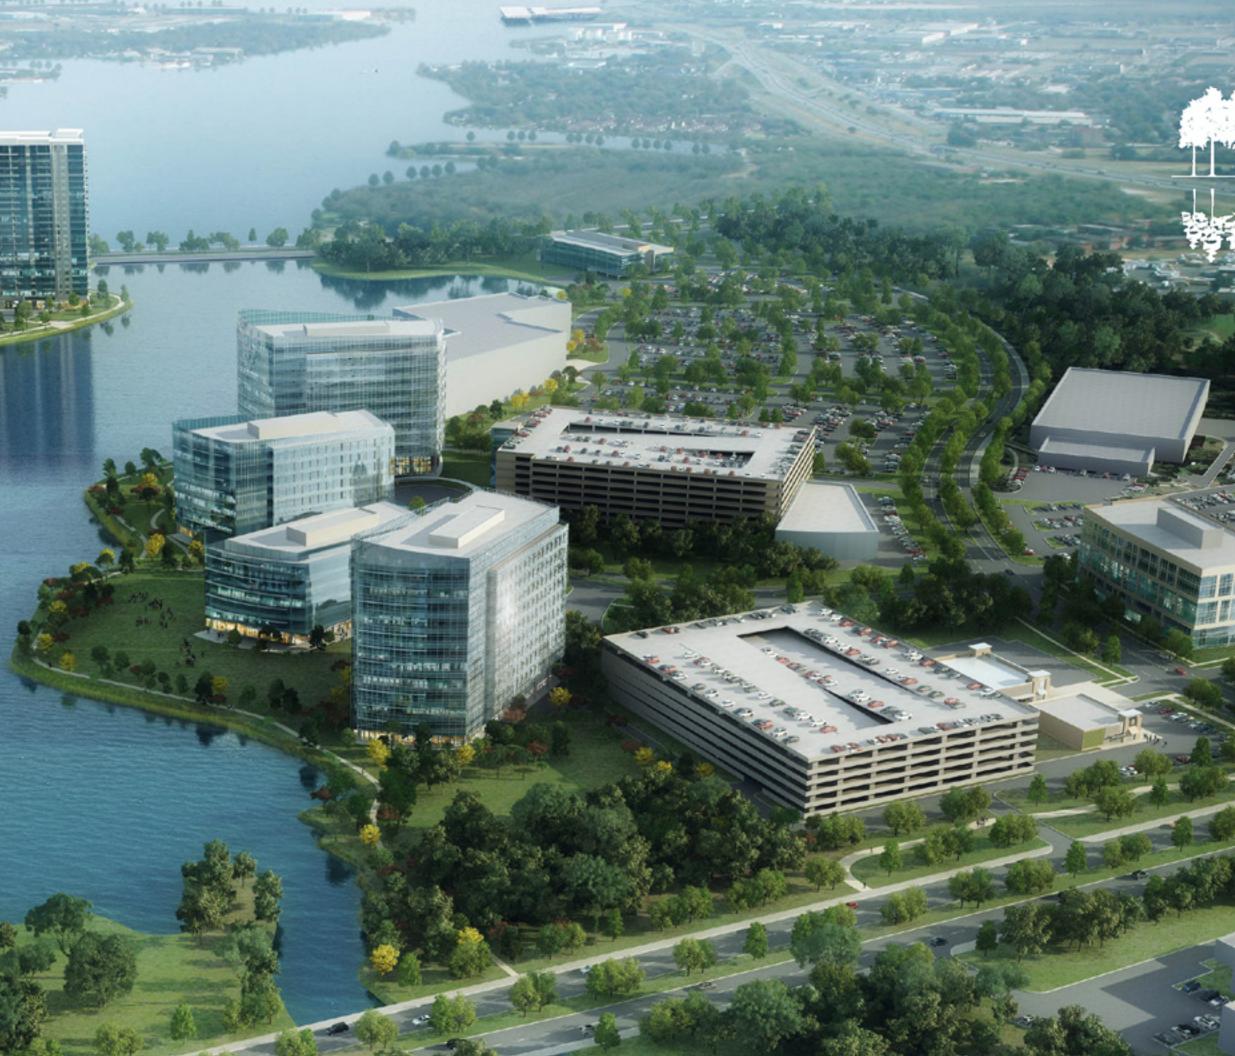

## HIGHLY **AMENITIZED** CAMPUS

77 Acre wooded campus

1.82MM Square feet of planned office + retail

36K Square feet of retail

Beautiful views of Lake Woodlands

Class A sustainable design features

## WORK LAKESIDE

Nestled between Lake Woodlands and abundant natural groves, the 77 acre development is a mix of uses, offering office workers an easy commute home and the convenience of on-site retail and restaurants. The campus also incorporates several courtyards providing opportunities for al fresco dining, walking trails and a boat dock.