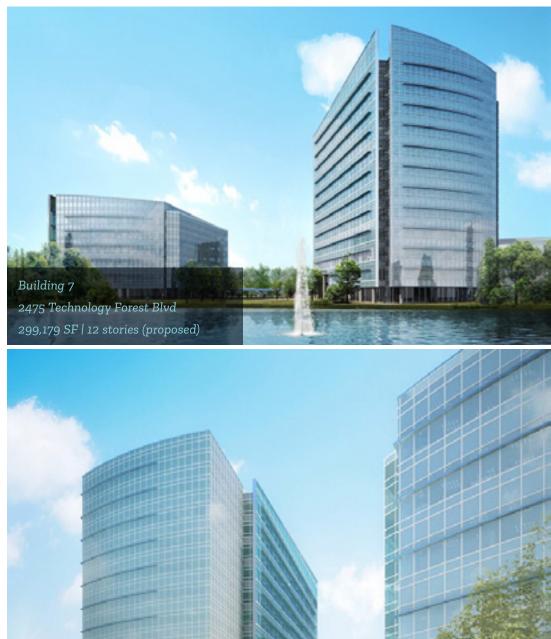

# FUTURE CONSTRUCTION

OPTIMAL

### **BUILDING 3**

9500 LAKESIDE DR

- + 6 stories
- + 360,000 SF
- + Located on Lake Woodlands with unparallel views
- + On-site conference center
- + On-site dining
- + Large efficient floor plates
- + Dedicated structured covered parking
- + Adjacent to the new activity field and jogging trails
- + Newly renovated lobby