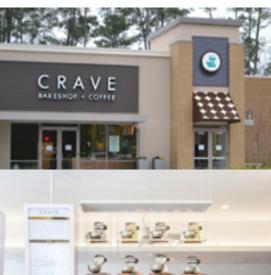

#### + On-site fitness center with locker rooms and showers

+ The building is located adjacent to the existing Research Forest Lakeside retail center, inclusive of Bella Green, Grub Burger Bar, Snooze AM Eatery, Crave Bakeshop, Huti's 5 and Benchmark Bank.