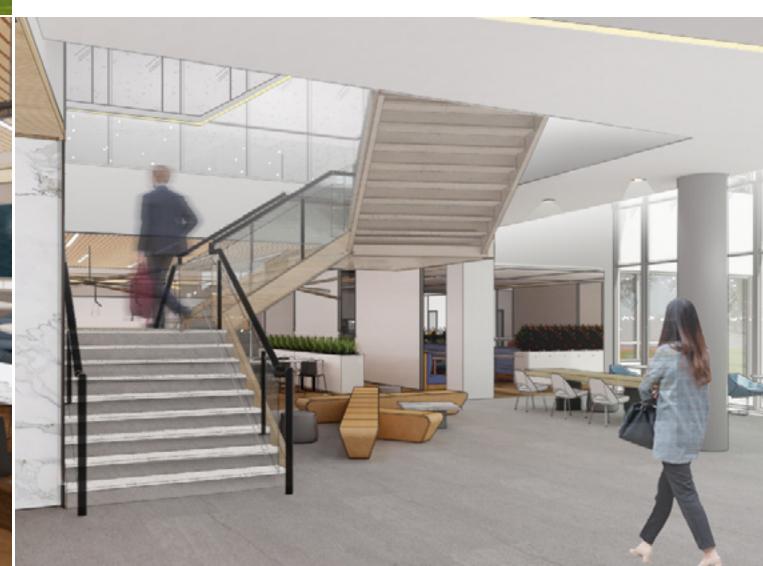

#### **BUILDING 1**

9501 LAKESIDE DR

- + 2 stories
- + 75,000 SF
- + Newly renovated lobby
- + 4/1000 parking ratio
- + Large efficient floor plates
- + Flex component
- and the retail center

+ Adjacent to the activity field and easy access to jogging trails

### **BUILDING 3**

9500 LAKESIDE DR

- + 6 stories
- + 360,000 SF
- + Located on Lake Woodlands with unparallel views
- + On-site conference center
- + On-site dining
- + Large efficient floor plates
- + Dedicated structured covered parking
- + Adjacent to the new activity field and jogging trails
- + Newly renovated lobby