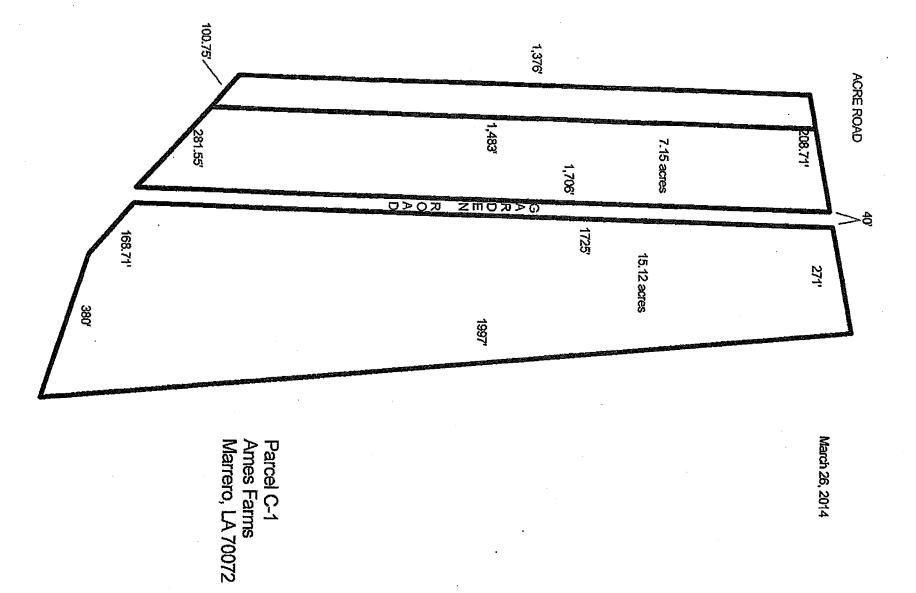

## For Sale Residential Acreage

**Location:** Acre Road @ Garden Road

Parcel C-1 & Eastern ½ of Parcel D-1

(off Ames Boulevard)

Marrero, LA

Sales Price: REDUCED:

\$100,000.00

\$4,545 per Acre

Property Size: 22+ Acres

(see attached sketch)

**Zoning:** Single Family Residential

Contact: Jack Stumpf

1700 Central Boulevard Harvey, Louisiana 70058 (504) 366-6800 www.jackstumpf.com (Licensed in Louisiana) The information presented herein has been furnished by the owner or obtained from sources we deem reliable. No warranties or representations, either expressed or implied are made as to the accuracy of the data provided, and same is subject to error, omission, change of price, and/or conditions of availability without notice.