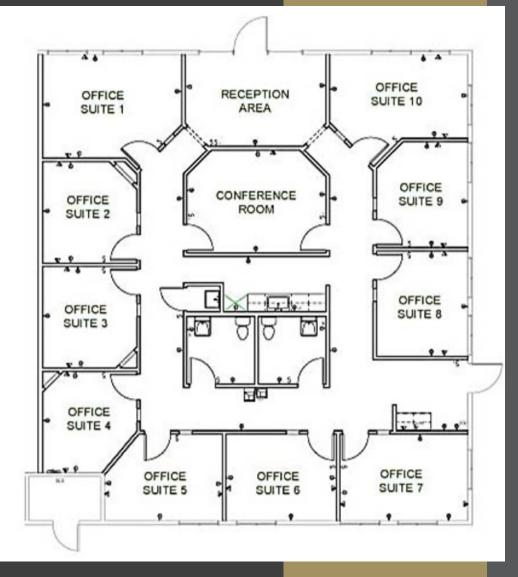

## CARMEL PROFESSIONAL PLAZA

3190 S Gilbert Rd – Suite 5, Chandler AZ 85286

\$618,750 (\$225/SF) Sale Price:

\$18 PSF/NNN Leae Rate:

2,750 SF Office Space Parking Ratio of 5:1,000 SF 3 Covered Spaces Reception 10 Offices **Break Room** 

2 Restrooms

**EXCLUSIVE CONTACT:** Matt Zaccardi D 480.966.7625 M 602.561.1339 mzaccardi@cpiaz.com

3190 S Gilbert

**QUEEN CREEK RD** 

GERMANN RD

TJ-MODX

The information contained herein has been obtained from various sources. We have no reason to doubt its accuracy; however, J & J Commercial Properties, Inc. has not verified such information and makes no guarantee, warranty or representation about such information. The prospective buyer or lessee should independently verify all dimensions, specifications, floor plans, and all information prior to the lease or purchase of the property. All offerings are subject to prior sale, lease, or withdrawal from the market without prior notice. Effective 06 15 18