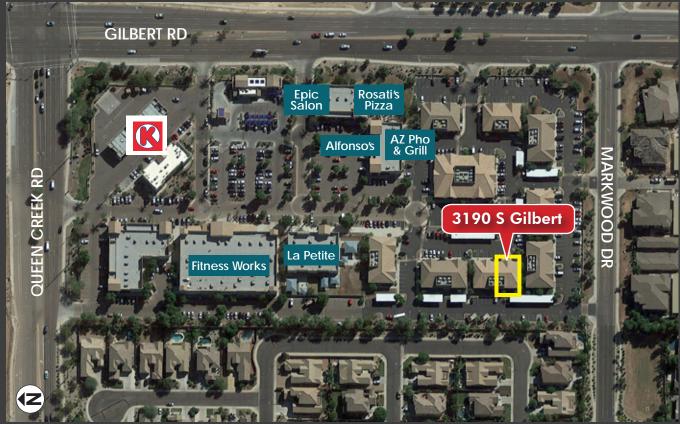

## CARMEL PROFESSIONAL PLAZA

3190 S Gilbert Rd – Suite 5, Chandler AZ 85286

2,750 Contiguous Square Feet Professional Office

OFFICE
CONDO
SALE/LEASE
OPPORTUNITY

Carmel Professional Plaza is located in an ideal location just one mile south of the 202 freeway. Tens of thousands of vehicles pass down Gilbert Road everyday and which is widened to six lanes with a stop light scheduled to be installed at Markwood Drive in front of the monument sign. There is an abundance of high income residential within a close radius as well as retail including a theater and several high-end restaurants.

## CARMEL PROFESSIONAL PLAZA

3190 S Gilbert Rd – Suite 5, Chandler AZ 85286