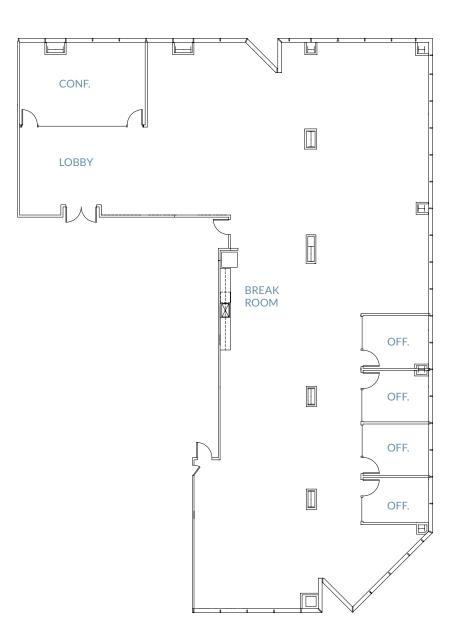

#### Suite 240 ± 7,060 SF SECOND FLOOR

- > Break Room
- > Open Office Space
- $\rangle$  2 Offices
- $\rangle$  1 Conference Room

#### Suite 260 ± 2,609 SF SECOND FLOOR

- > Break Room
- > Open Office Space
- > 4 Offices
- $\rangle$  1 Conference Room

#### Suite 240/260 ± 9,669 SF SECOND FLOOR HYPOTHETICAL COMBINED PLAN

- > 2 Break Rooms
- > Open Office Space
- $\rangle$  6 Offices
- $\rangle$  2 Conference Rooms