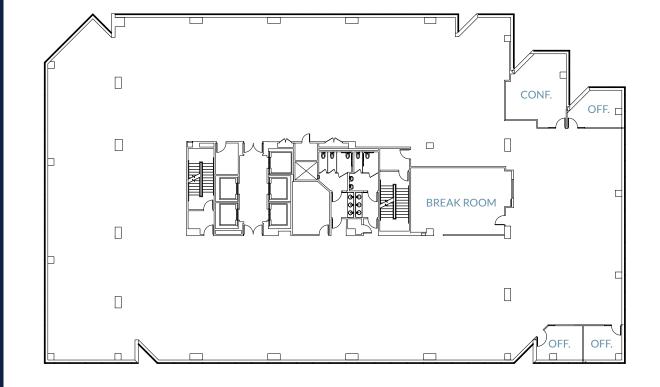

#### Suite 240 ± 7,060 SF SECOND FLOOR

- > Break Room
- > Open Office Space
- $\rangle$  2 Offices
- $\rangle$  1 Conference Room