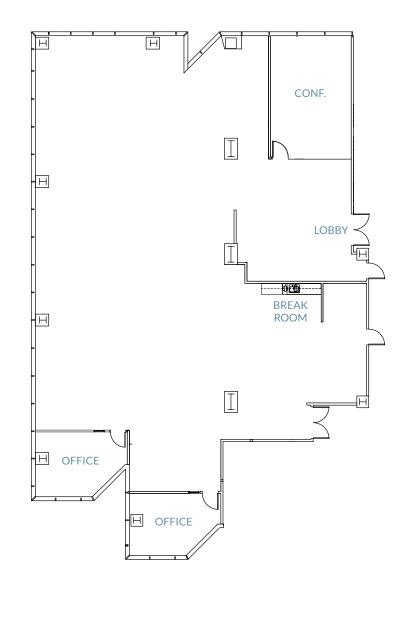

#### Suite 240 ± 7,060 SF SECOND FLOOR

- > Break Room
- > Open Office Space
- $\rangle$  2 Offices
- $\rangle$  1 Conference Room