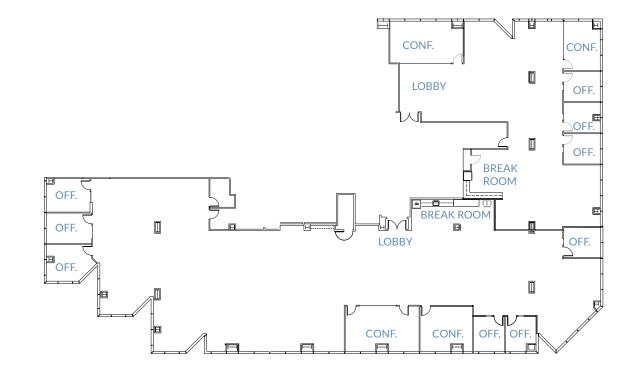

#### Suite 300 ±21,866 SF THIRD FLOOR

- > Break Room
- > Open Office Space
- $\rangle$  22 Offices
- $\rangle$  6 Conference Rooms

#### Suite 400 ±21,866 SF FOURTH FLOOR

- > Break Room
- > Open Office Space
- > 8 Offices
- > 2 Conference Rooms

#### Suite 500 ±21,866 SF FIFTH FLOOR

- Break Room
- Open Office Space
- 3 Offices
- 1 Conference Room

#### Suite 600 ±21,866 SF SIXTH FLOOR

- > Break Room
- > Open Office Space
- $\rangle$  5 Offices
- $\rangle$  8 Conference Rooms
- > Lab
- $\rangle$  Open Office Space

#### Suite 700 ±11,178 SF SEVENTH FLOOR

- > Break Room
- > Open Office Space
- > 4 Offices
- $\rangle$  3 Conference Rooms
- > Lab

#### Suite 800 ±21,866 SF EIGHTH FLOOR

- > Break Room
- > Open Office Space
- $\rangle$  12 Offices
- $\rangle$  8 Conference Rooms

#### Suite 900 ±21,866 SF NINTH FLOOR

- > Break Room
- > Open Office Space
- > 13 Offices
- $\rangle$  6 Conference Rooms
- > Lab

#### Suite 1000 ±21,7185F TENTH FLOOR

- Break Room
- Open Office Space
- 16 Offices
- 4 Conference Rooms
- Balcony

#### Suite 1100 ±19,638 SF ELEVENTH FLOOR

- > Break Room
- > Open Office Space
- > 8 Offices
- > 7 Conference Rooms
- > 2 Balconies