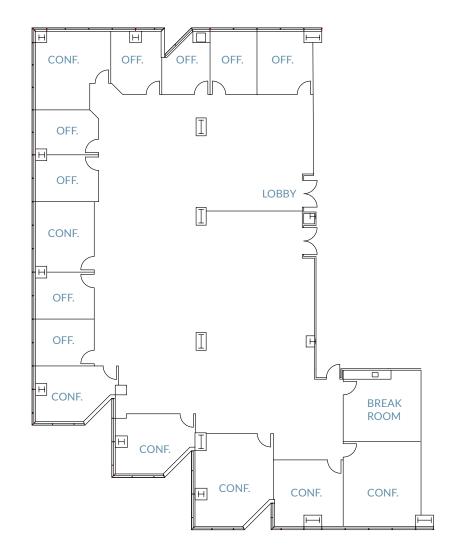

#### Suite 240 ± 7,060 SF SECOND FLOOR

- > Break Room
- > Open Office Space
- $\rangle$  2 Offices
- $\rangle$  1 Conference Room

#### Suite 260 ± 2,609 SF SECOND FLOOR

- > Break Room
- > Open Office Space
- > 4 Offices
- $\rangle$  1 Conference Room