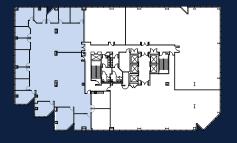

±21,866 SF |
| SUITE 900         | ±21,866 SF |
| <b>SUITE 1000</b> | ±21,718 SF |
| <b>SUITE 1100</b> | ±19,638 SF |

**FULL BUILDING AVAILABLE** ±220,000 SF

#### Suite 240 ± 7,060 SF SECOND FLOOR

- > Break Room
- > Open Office Space
- $\rangle$  2 Offices
- $\rangle$  1 Conference Room









#### Suite 260 ± 2,609 SF SECOND FLOOR

- > Break Room
- > Open Office Space
- > 4 Offices
- $\rangle$  1 Conference Room







#### TOWER 1 | 3945 FREEDOM CIRCLE



#### Suite 240/260 ± 9,669 SF SECOND FLOOR HYPOTHETICAL COMBINED PLAN

- > 2 Break Rooms
- > Open Office Space
- $\rangle$  6 Offices
- $\rangle$  2 Conference Rooms





#### TOWER 1 | 3945 FREEDOM CIRCLE



#### Suite 540 ± 8,920 SF FIFTH FLOOR

- > Break Room
- > Open Office Space
- > 8 Offices
- $\rangle$  7 Conference Rooms





#### TOWER 1 3945 FREEDOM CIRCLE



#### Suite 730 ±5,270 SF SEVENTH FLOOR

- > Break Room
- > Open Office Space
- $\rangle$  4 Offices
- $\rangle$  4 Conference Rooms









#### Suite 800 ±10,161 SF EIGHTH FLOOR

- > Break Room
- > Open Office Space
- $\rangle$  6 Offices
- > 2 Conference Rooms







#### TOWER 1 | 3945 FREEDOM CIRCLE



#### Suite 860 ±4,953 SF EIGHTH FLOOR

- > Break Room
- > Open Office Space
- > 3 Offices
- $\rangle$  2 Conference Rooms







#### TOWER 1 | 3945 FREEDOM CIRCLE



#### Suite 800/860 ±15,114 SF EIGHTH FLOOR

- > Break Room
- > Open Office Space
- $\rangle$  9 Offices
- $\rangle$  4 Conference Rooms







### TOWER 1 | 3945 FREEDOM CIRCLE



#### Suite 1050 ±7,569 SF TENTH FLOOR

- > Break Room
- > Open Office Space
- $\rangle$  4 Offices
- $\r