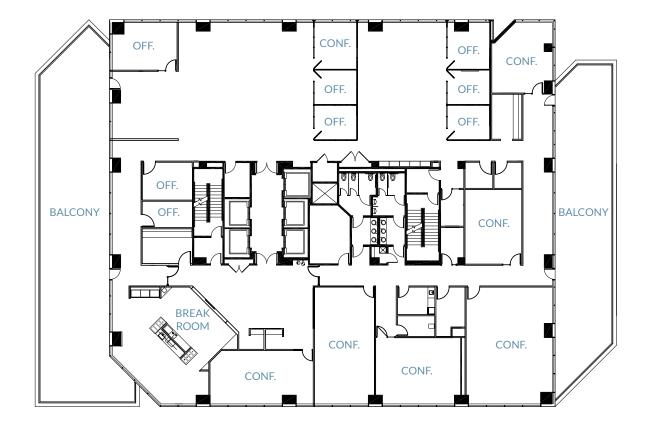

#### Suite 1000 ±21,7185F TENTH FLOOR

- Break Room
- Open Office Space
- 16 Offices
- 4 Conference Rooms
- Balcony