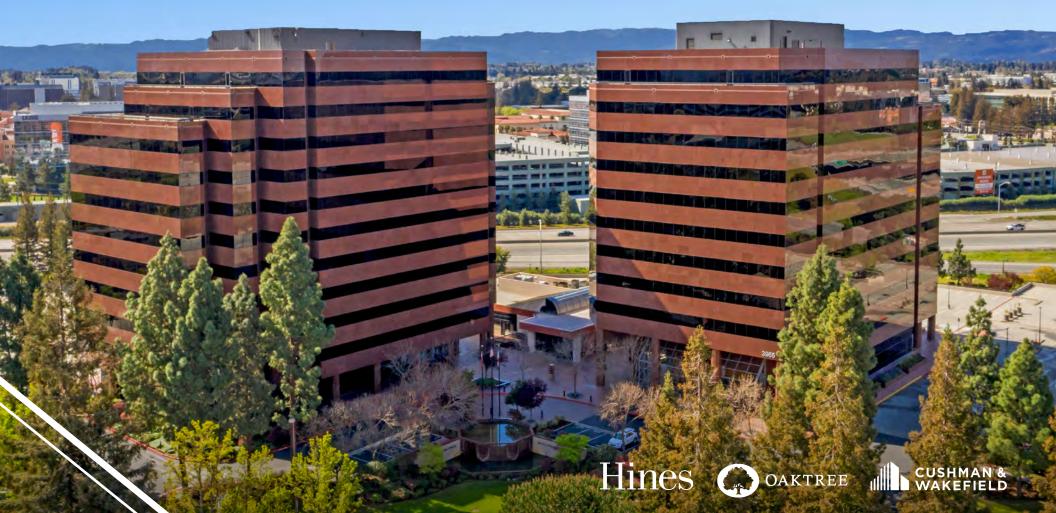

# REACH NEW HEIGHTS.

# PROPERTY HIGHLIGHTS

- > Premier Class A Office Towers
- > Exceptional Identity on Highway 101
- > Building Top Signage & Branding Opportunities
- > Tower 1: ±2,609 15,114 SF Available
- $\rangle~$  Tower 2: ±220,000 SF | Full Building Available
- > Renowned Birk's Restaurant & Cafe On-Site
- A New Tenant Lounge in Tower 2 will Offer Conferencing,
  Games & Collaboration Seating Areas
- > Upgraded Plaza Area will Feature All New Landscaping,
  Hardscape, Multiple Seating Areas & New Signage Program
- > The Upgraded Fitness Center will Feature All New State of the Art Cardio Equipment
- $\rangle$  New Planned Lobby Finishes in Towers 1 & 2
- > On-Site 24/7 Security
- > Helipad on Tower 1
- > EV Charging Stations & Bike Lockers
- > Garage & Surface Parking: ±3/1,000 Ratio
- > On-Site FedEx & UPS Drop Boxes
- > ACE Train & Caltrain Shuttle Stops are 1 Block Away
- > Immediate Access to Highway 101 & Great America Parkway