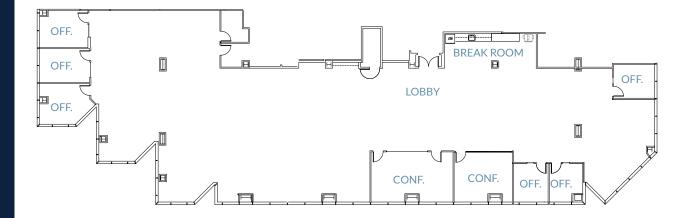

#### Suite 240 ± 7,060 SF SECOND FLOOR

- > Break Room
- > Open Office Space
- $\rangle$  2 Offices
- $\rangle$  1 Conference Room

#### Suite 260 ± 2,609 SF SECOND FLOOR

- > Break Room
- > Open Office Space
- > 4 Offices
- $\rangle$  1 Conference Room

#### Suite 240/260 ± 9,669 SF SECOND FLOOR HYPOTHETICAL COMBINED PLAN

- > 2 Break Rooms
- > Open Office Space
- $\rangle$  6 Offices
- $\rangle$  2 Conference Rooms