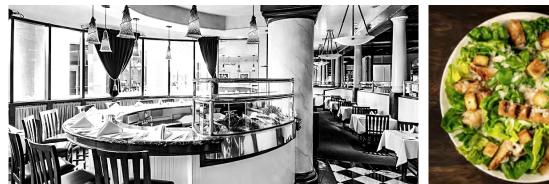

# BIRK'S RESTAURANT

- > Birk's, a South Bay icon since 1989, is known for serving grilled steaks, chops and seafood in a classic bistro setting.
- On-Site, Birk's Café combines the quality of Birk's Restaurant food with the convenience of speed. Birk's Café offers Breakfast, Lunch, Snacks & Coffee.