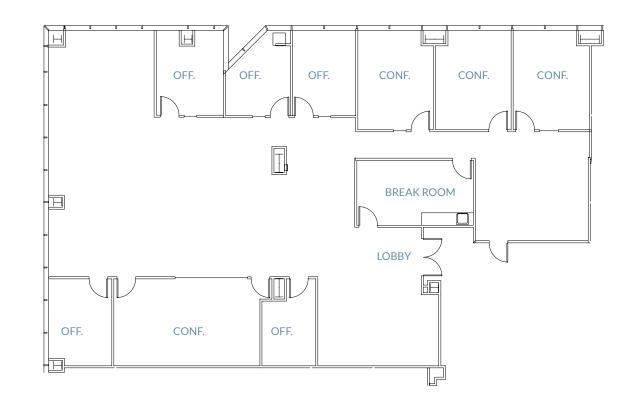

#### Suite 240 ± 7,060 SF SECOND FLOOR

- > Break Room
- > Open Office Space
- $\rangle$  2 Offices
- $\rangle$  1 Conference Room

#### Suite 260 ± 2,609 SF SECOND FLOOR

- > Break Room
- > Open Office Space
- > 4 Offices
- $\rangle$  1 Conference Room

#### TOWER 1 | 3945 FREEDOM CIRCLE

#### Suite 240/260 ± 9,669 SF SECOND FLOOR HYPOTHETICAL COMBINED PLAN

- > 2 Break Rooms
- > Open Office Space
- $\rangle$  6 Offices
- $\rangle$  2 Conference Rooms

#### Suite 540 ± 8,920 SF FIFTH FLOOR

- > Break Room
- > Open Office Space
- > 8 Offices
- $\rangle$  7 Conference Rooms

#### TOWER 1 3945 FREEDOM CIRCLE

#### Suite 730 ±5,270 SF SEVENTH FLOOR

- > Break Room
- > Open Office Space
- $\rangle$  4 Offices
- $\rangle$  4 Conference Rooms

#### Suite 800 ±10,161 SF EIGHTH FLOOR

- > Break Room
- > Open Office Space
- $\rangle$  6 Offices
- > 2 Conference Rooms

#### Suite 860 ±4,953 SF EIGHTH FLOOR

- > Break Room
- > Open Office Space
- > 3 Offices
- $\rangle$  2 Conference Rooms

#### Suite 800/860 ±15,114 SF EIGHTH FLOOR

- > Break Room
- > Open Office Space
- $\rangle$  9 Offices
- $\rangle$  4 Conference Rooms

### TOWER 1 | 3945 FREEDOM CIRCLE

#### Suite 1050 ±7,569 SF TENTH FLOOR

- > Break Room
- > Open Office Space
- $\rangle$  4 Offices
- $\rangle$  1 Conference Room