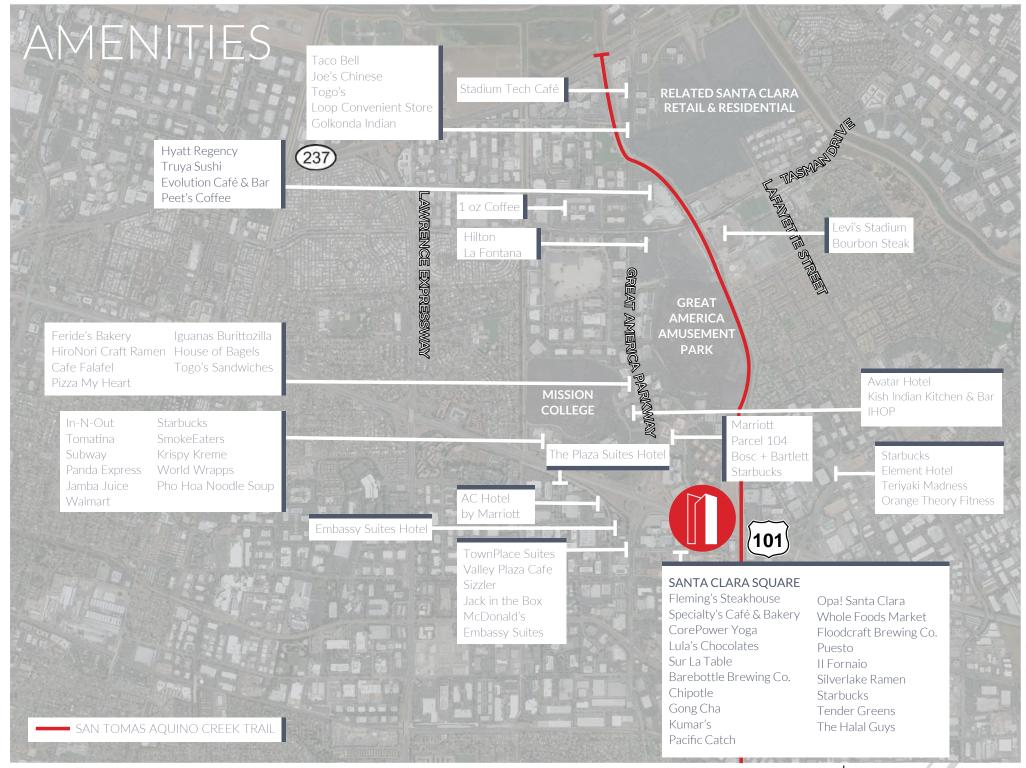

M CIRCLE



#### Suite 700 ±11,178 SF SEVENTH FLOOR

- > Break Room
- > Open Office Space
- > 4 Offices
- $\rangle$  3 Conference Rooms
- > Lab





#### TOWER 2 3965 FREEDOM CIRCLE



#### Suite 800 ±21,866 SF EIGHTH FLOOR

- > Break Room
- > Open Office Space
- $\rangle$  12 Offices
- $\rangle$  8 Conference Rooms









#### Suite 900 ±21,866 SF NINTH FLOOR

- > Break Room
- > Open Office Space
- > 13 Offices
- $\rangle$  6 Conference Rooms
- > Lab





#### TOWER 2 3965 FREEDOM CIRCLE



#### Suite 1000 ±21,7185F TENTH FLOOR

- Break Room
- Open Office Space
- 16 Offices
- 4 Conference Rooms
- Balcony







#### TOWER 2 3965 FREEDOM CIRCLE



#### Suite 1100 ±19,638 SF ELEVENTH FLOOR

- > Break Room
- > Open Office Space
- > 8 Offices
- > 7 Conference Rooms
- > 2 Balconies











# TRANSPORTATION



# ABOUTUS



#### Hines

Hines is a privately owned real estate firm involved in real estate investment, development and property management worldwide. The firm's historical and current portfolio of projects that are underway, completed, acquired and managed includes 1,208 properties representing more than 488 million square feet of office, residential, mixed-use, industrial, hotel, medical and sports facilities, as well as large, master-planned communities and land developments.



Cushman & Wakefield is a global leader in commercial real estate services, helping clients transform the way people work, shop, and live. The firm's 53,000 employees in more than 60 countries provide deep local and global insights that create significant value for occupiers and investors a