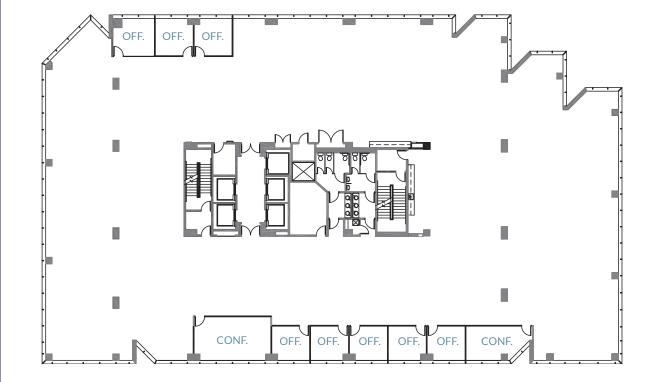

CIRCLE



#### Suite 800/860 ±15,114 SF EIGHTH FLOOR

- > Break Room
- > Open Office Space
- $\rangle$  9 Offices
- $\rangle$  4 Conference Rooms







### TOWER 1 | 3945 FREEDOM CIRCLE



#### Suite 1050 ±7,569 SF TENTH FLOOR

- > Break Room
- > Open Office Space
- $\rangle$  4 Offices
- $\rangle$  1 Conference Room





#### TOWER 1 3945 FREEDOM CIRCLE



#### Suite 201 ±5,868 SF SECOND FLOOR

 $\rangle$  Raised Floor Lab







#### TOWER 2 3965 FREEDOM CIRCLE



#### Suite 300 ±21,866 SF THIRD FLOOR

- > Break Room
- > Open Office Space
- $\rangle$  22 Offices
- $\rangle$  6 Conference Rooms







### TOWER 2 3965 FREEDOM CIRCLE



#### Suite 400 ±21,866 SF FOURTH FLOOR

- > Break Room
- > Open Office Space
- > 8 Offices
- > 2 Conference Rooms







### TOWER 2 3965 FREEDOM CIRCLE



#### Suite 500 ±21,866 SF FIFTH FLOOR

- Break Room
- Open Office Space
- 3 Offices
- 1 Conference Room







## TOWER 2 3965 FREEDOM CIRCLE



#### Suite 600 ±21,866 SF SIXTH FLOOR

- > Break Room
- > Open Office Space
- $\rangle$  5 Offices
- $\rangle$  8 Conference Rooms
- > Lab
- $\rangle$  Open Office Space





## TOWER 2 3965 FREEDOM CIRCLE



#### Suite 700 ±11,178 SF SEVENTH FLOOR

- > Break Room
- > Open Office Space
- > 4 Offices
- $\rangle$  3 Conference Rooms
- > Lab





#### TOWER 2 3965 FREEDOM CIRCLE



#### Suite 800 ±21,866 SF EIGHTH FLOOR

- > Break Room
- > Open Office Space
- $\rangle$  12 Offices
- $\rangle$  8 Conference Rooms









#### Suite 900 ±21,866 SF NINTH FLOOR

- > Break Room
- > Open Office Space
- > 13 Offices
- $\rangle$  6 Conference Rooms
- > La