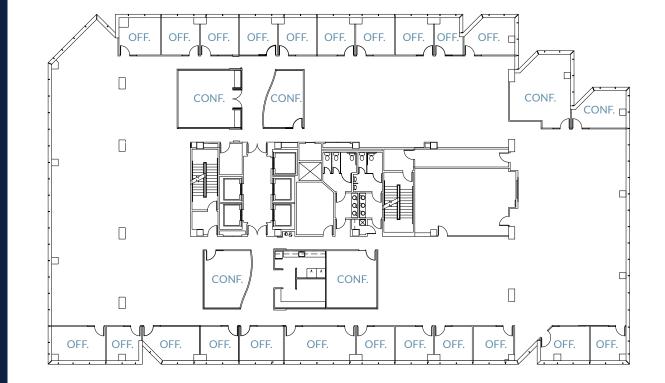

### Suite 860 ±4,953 SF EIGHTH FLOOR

- > Break Room
- > Open Office Space
- > 3 Offices
- $\rangle$  2 Conference Rooms







#### TOWER 1 | 3945 FREEDOM CIRCLE



#### Suite 800/860 ±15,114 SF EIGHTH FLOOR

- > Break Room
- > Open Office Space
- $\rangle$  9 Offices
- $\rangle$  4 Conference Rooms







### TOWER 1 | 3945 FREEDOM CIRCLE



#### Suite 1050 ±7,569 SF TENTH FLOOR

- > Break Room
- > Open Office Space
- $\rangle$  4 Offices
- $\rangle$  1 Conference Room





#### TOWER 1 3945 FREEDOM CIRCLE



#### Suite 201 ±5,868 SF SECOND FLOOR

 $\rangle$  Raised Floor Lab







#### TOWER 2 3965 FREEDOM CIRCLE



#### Suite 300 ±21,866 SF THIRD FLOOR

- > Break Room
- > Open Office Space
- $\rangle$  22 Offices
- $\rangle$  6 Conference Rooms







### TOWER 2 3965 FREEDOM CIRCLE



#### Suite 400 ±21,866 SF FOURTH FLOOR

- > Break Room
- > Open Office Space
- > 8 Offices
- > 2 Conference Rooms







### TOWER 2 3965 FREEDOM CIRCLE



#### Suite 500 ±21,866 SF FIFTH FLOOR

- Break Room
- Open Office Space
- 3 Offices
- 1 Conference Room







## TOWER 2 3965 FREEDOM CIRCLE



#### Suite 600 ±21,866 SF SIXTH FLOOR

- > Break Room
- > Open Office Space
- $\rangle$  5 Offices
- $\rangle$  8 Conference Rooms
- > Lab
- $\rangle$  Open Office Space





## TOWER 2 3965 FREEDOM CIRCLE



#### Suite 700 ±11,178 SF SEVENTH FLOOR

- > Break Room
- > Open Office Space
- > 4 Offices
- $\rangle$  3 Conference Rooms
- > Lab





#### TOWER 2 3965 FREEDOM CIRCLE



#### Suite 800 ±21,866 SF EIGHTH FLOOR

- > Break Room
- > Open Office Space
- $\rangle$  12 Offices
- $\rangle$  8