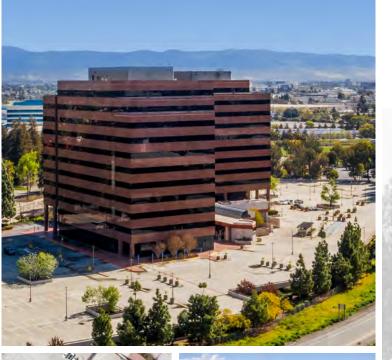

1: ±2,609 15,114 SF Available
- $\rangle~$  Tower 2: ±220,000 SF | Full Building Available
- > Renowned Birk's Restaurant & Cafe On-Site
- A New Tenant Lounge in Tower 2 will Offer Conferencing,
  Games & Collaboration Seating Areas
- > Upgraded Plaza Area will Feature All New Landscaping,
  Hardscape, Multiple Seating Areas & New Signage Program
- > The Upgraded Fitness Center will Feature All New State of the Art Cardio Equipment
- $\rangle$  New Planned Lobby Finishes in Towers 1 & 2
- > On-Site 24/7 Security
- > Helipad on Tower 1
- > EV Charging Stations & Bike Lockers
- > Garage & Surface Parking: ±3/1,000 Ratio
- > On-Site FedEx & UPS Drop Boxes
- > ACE Train & Caltrain Shuttle Stops are 1 Block Away
- > Immediate Access to Highway 101 & Great America Parkway

# REACH NEW HEIGHTS.









# BIRK'S RESTAURANT

- > Birk's, a South Bay icon since 1989, is known for serving grilled steaks, chops and seafood in a classic bistro setting.
- On-Site, Birk's Café combines the quality of Birk's Restaurant food with the convenience of speed. Birk's Café offers Breakfast, Lunch, Snacks & Coffee.









## SITEPLAN & LOCATION





## AVAILABILITIES

#### TOWER 1 3945 FREEDOM CIRCLE

| SUITE 240         | ±7,060 SF  |
|-------------------|------------|
| SUITE 260         | ±2,609 SF  |
| SUITE 240/260     | ±9,669 SF  |
| SUITE 540         | ±8,920 SF  |
| SUITE 730         | ±5,270 SF  |
| SUITE 800         | ±10,161 SF |
| SUITE 860         | ±4,953 SF  |
| SUITE 800/860     | ±15,114 SF |
| <b>SUITE 1050</b> | ±7,569 SF  |
|                   |            |

#### TOWER 2 39