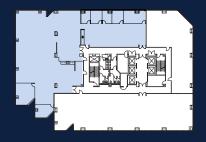

#### Suite 240 ± 7,060 SF SECOND FLOOR

- > Break Room
- > Open Office Space
- $\rangle$  2 Offices
- $\rangle$  1 Conference Room

#### Suite 260 ± 2,609 SF SECOND FLOOR

- > Break Room
- > Open Office Space
- > 4 Offices
- $\rangle$  1 Conference Room

#### Suite 240/260 ± 9,669 SF SECOND FLOOR HYPOTHETICAL COMBINED PLAN

- > 2 Break Rooms
- > Open Office Space
- $\rangle$  6 Offices
- $\rangle$  2 Conference Rooms