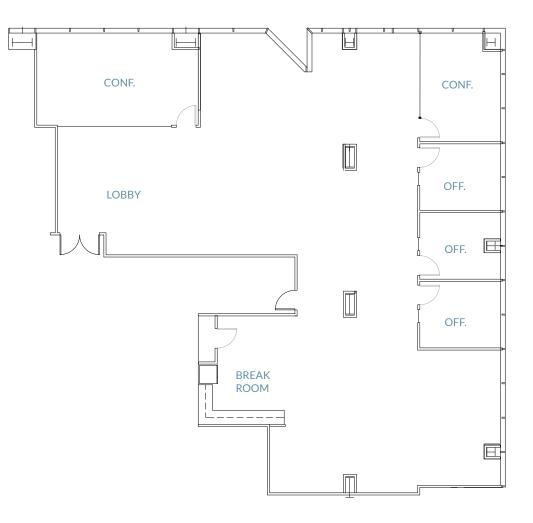

#### Suite 240 ± 7,060 SF SECOND FLOOR

- > Break Room
- > Open Office Space
- $\rangle$  2 Offices
- $\rangle$  1 Conference Room

#### Suite 260 ± 2,609 SF SECOND FLOOR

- > Break Room
- > Open Office Space
- > 4 Offices
- $\rangle$  1 Conference Room