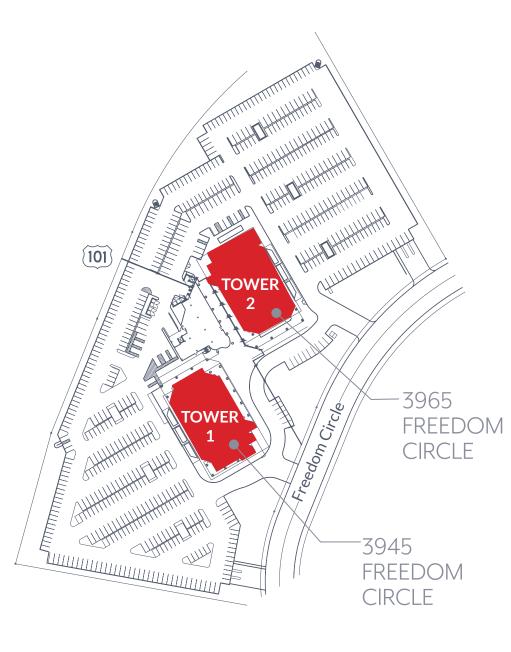

## SITEPLAN & LOCATION

#### TOWER 1 3945 FREEDOM CIRCLE

| SUITE 240         | ±7,060 SF  |
|-------------------|------------|
| SUITE 260         | ±2,609 SF  |
| SUITE 240/260     | ±9,669 SF  |
| SUITE 540         | ±8,920 SF  |
| SUITE 730         | ±5,270 SF  |
| SUITE 800         | ±10,161 SF |
| SUITE 860         | ±4,953 SF  |
| SUITE 800/860     | ±15,114 SF |
| <b>SUITE 1050</b> | ±7,569 SF  |
|                   |            |

#### TOWER 2 3965 FREEDOM CIRCLE

| SUITE 201         | ±5,868 SF  |
|-------------------|------------|
| SUITE 300         | ±21,866 SF |
| SUITE 400         | ±21,866 SF |
| SUITE 500         | ±21,866 SF |
| SUITE 600         | ±21,866 SF |
| SUITE 700         | ±11,178 SF |
| <b>SUITE 800</b>  | ±21,866 SF |
| SUITE 900         | ±21,866 SF |
| <b>SUITE 1000</b> | ±21,718 SF |
| <b>SUITE 1100</b> | ±19,638 SF |