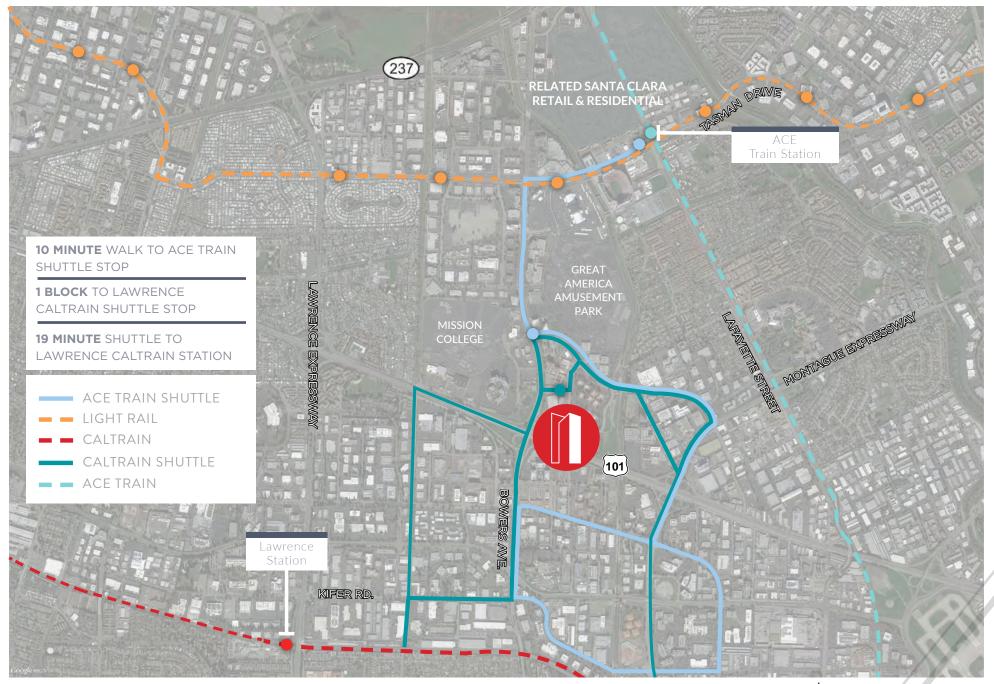

te 700 ±11,178 SF SEVENTH FLOOR

- > Break Room
- > Open Office Space
- > 4 Offices
- $\rangle$  3 Conference Rooms
- > Lab





#### TOWER 2 3965 FREEDOM CIRCLE



#### Suite 800 ±21,866 SF EIGHTH FLOOR

- > Break Room
- > Open Office Space
- $\rangle$  12 Offices
- $\rangle$  8 Conference Rooms









#### Suite 900 ±21,866 SF NINTH FLOOR

- > Break Room
- > Open Office Space
- > 13 Offices
- $\rangle$  6 Conference Rooms
- > Lab





#### TOWER 2 3965 FREEDOM CIRCLE



#### Suite 1000 ±21,7185F TENTH FLOOR

- Break Room
- Open Office Space
- 16 Offices
- 4 Conference Rooms
- Balcony







#### TOWER 2 3965 FREEDOM CIRCLE



#### Suite 1100 ±19,638 SF ELEVENTH FLOOR

- > Break Room
- > Open Office Space
- > 8 Offices
- > 7 Conference Rooms
- > 2 Balconies











# TRANSPORTATION



# ABOUTUS



#### Hines

Hines is a privately owned real estate firm involved in real estate investment, development and property management worldwide. The firm's historical and current portfolio of projects that are underway, completed, acquired and managed includes 1,208 properties representing more than 488 million square feet of office, residential, mixed-use, industrial, hotel, medical and sports facilities, as well as large, master-planned communities and land developments.



Cushman & Wakefield is a global leader in commercial real estate services, helping clients transform the way people work, shop, and live. The firm's 53,000 employees in more than 60 countries provide deep local and global insights that create significant value for occupiers and investors around the world. Cus