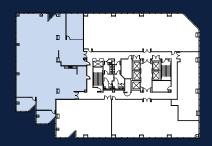

#### Suite 240 ± 7,060 SF SECOND FLOOR

- > Break Room
- > Open Office Space
- $\rangle$  2 Offices
- $\rangle$  1 Conference Room

#### Suite 260 ± 2,609 SF SECOND FLOOR

- > Break Room
- > Open Office Space
- > 4 Offices
- $\rangle$  1 Conference Room