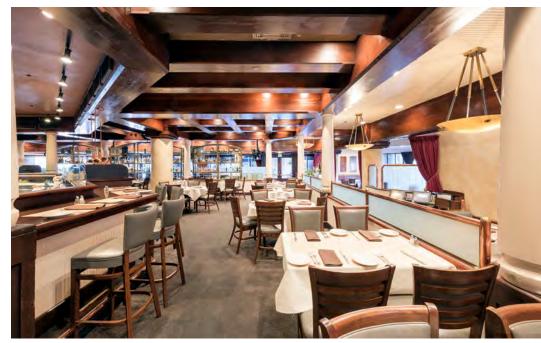

# BIRK'S RESTAURANT

- > Birk's, a South Bay icon since 1989, is known for serving grilled steaks, chops and seafood in a classic bistro setting.
- On-Site, Birk's Café combines the quality of Birk's Restaurant food with the convenience of speed. Birk's Café offers Breakfast, Lunch, Snacks & Coffee.