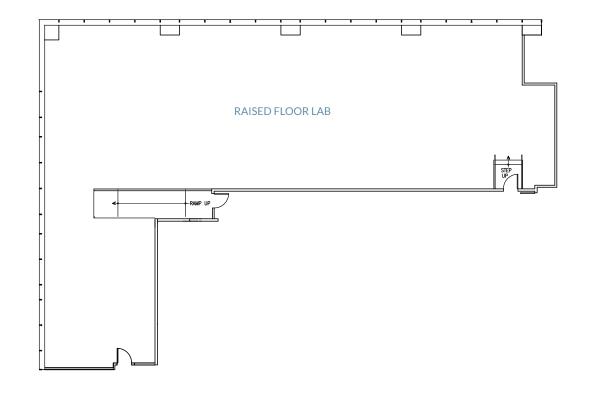

#### Suite 800 ±10,161 SF EIGHTH FLOOR

- > Break Room
- > Open Office Space
- $\rangle$  6 Offices
- > 2 Conference Rooms







#### TOWER 1 | 3945 FREEDOM CIRCLE



#### Suite 860 ±4,953 SF EIGHTH FLOOR

- > Break Room
- > Open Office Space
- > 3 Offices
- $\rangle$  2 Conference Rooms







#### TOWER 1 | 3945 FREEDOM CIRCLE



#### Suite 800/860 ±15,114 SF EIGHTH FLOOR

- > Break Room
- > Open Office Space
- $\rangle$  9 Offices
- $\rangle$  4 Conference Rooms







### TOWER 1 | 3945 FREEDOM CIRCLE



#### Suite 1050 ±7,569 SF TENTH FLOOR

- > Break Room
- > Open Office Space
- $\rangle$  4 Offices
- $\rangle$  1 Conference Room





#### TOWER 1 3945 FREEDOM CIRCLE



#### Suite 201 ±5,868 SF SECOND FLOOR

 $\rangle$  Raised Floor Lab







#### TOWER 2 3965 FREEDOM CIRCLE



#### Suite 300 ±21,866 SF THIRD FLOOR

- > Break Room
- > Open Office Space
- $\rangle$  22 Offices
- $\rangle$  6 Conference Rooms







### TOWER 2 3965 FREEDOM CIRCLE



#### Suite 400 ±21,866 SF FOURTH FLOOR

- > Break Room
- > Open Office Space
- > 8 Offices
- > 2 Conference Rooms







### TOWER 2 3965 FREEDOM CIRCLE



#### Suite 500 ±21,866 SF FIFTH FLOOR

- Break Room
- Open Office Space
- 3 Offices
- 1 Conference Room







## TOWER 2 3965 FREEDOM CIRCLE



#### Suite 600 ±21,866 SF SIXTH FLOOR

- > Break Room
- > Open Office Space
- $\rangle$  5 Offices
- $\rangle$  8 Conference Rooms
- > Lab
- $\rangle$  Open Office Space





## TOWER 2 3965 FREEDOM CIRCLE



#### Suite 700 ±11,178 SF SEVENTH FLOOR

- > Break Room
- > Open Office Space
- > 4 Offices
- $\rangle$  3 Confere