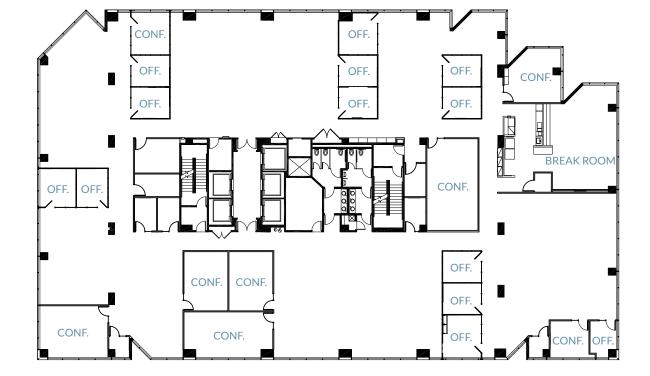

#### Suite 800 ±21,866 SF EIGHTH FLOOR

- > Break Room
- > Open Office Space
- $\rangle$  12 Offices
- $\rangle$  8 Conference Rooms

#### Suite 900 ±21,866 SF NINTH FLOOR

- > Break Room
- > Open Office Space
- > 13 Offices
- $\rangle$  6 Conference Rooms
- > Lab