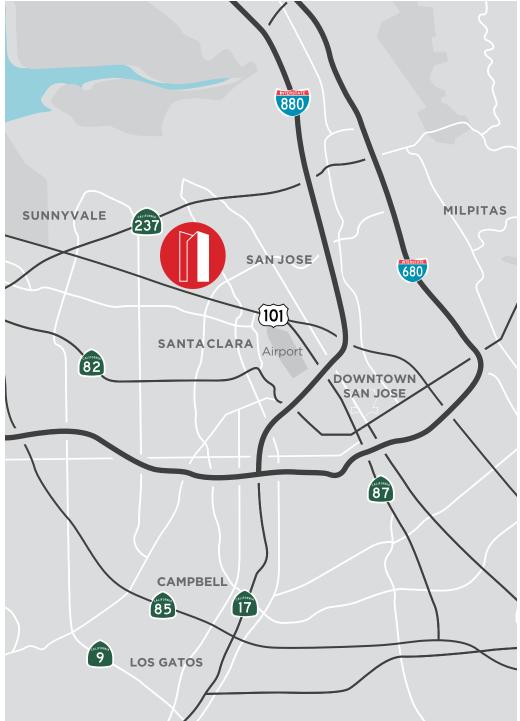

gram
- > The Upgraded Fitness Center will Feature All New State of the Art Cardio Equipment
- $\rangle$  New Planned Lobby Finishes in Towers 1 & 2
- > On-Site 24/7 Security
- > Helipad on Tower 1
- > EV Charging Stations & Bike Lockers
- > Garage & Surface Parking: ±3/1,000 Ratio
- > On-Site FedEx & UPS Drop Boxes
- > ACE Train & Caltrain Shuttle Stops are 1 Block Away
- > Immediate Access to Highway 101 & Great America Parkway

# REACH NEW HEIGHTS.









# BIRK'S RESTAURANT

- > Birk's, a South Bay icon since 1989, is known for serving grilled steaks, chops and seafood in a classic bistro setting.
- On-Site, Birk's Café combines the quality of Birk's Restaurant food with the convenience of speed. Birk's Café offers Breakfast, Lunch, Snacks & Coffee.









## SITEPLAN & LOCATION





## AVAILABILITIES

#### TOWER 1 3945 FREEDOM CIRCLE

| SUITE 240         | ±7,060 SF  |
|-------------------|------------|
| SUITE 260         | ±2,609 SF  |
| SUITE 240/260     | ±9,669 SF  |
| SUITE 540         | ±8,920 SF  |
| SUITE 730         | ±5,270 SF  |
| SUITE 800         | ±10,161 SF |
| SUITE 860         | ±4,953 SF  |
| SUITE 800/860     | ±15,114 SF |
| <b>SUITE 1050</b> | ±7,569 SF  |
|                   |            |

#### TOWER 2 3965 FREEDOM CIRCLE

| SUITE 201         | ±5,868 SF  |
|-------------------|------------|
| SUITE 300         | ±21,866 SF |
| SUITE 400         | ±21,866 SF |
| SUITE 500         | ±21,866 SF |
| SUITE 600         | ±21,866 SF |
| SUITE 700         | ±11,178 SF |
| <b>SUITE 800</b>  | ±21,866 SF |
| SUITE 900         | ±21,866 SF |
| <b>SUITE