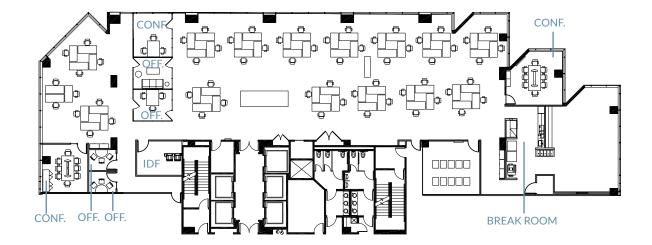

#### Suite 800/860 ±15,114 SF EIGHTH FLOOR

- > Break Room
- > Open Office Space
- $\rangle$  9 Offices
- $\rangle$  4 Conference Rooms

### TOWER 1 | 3945 FREEDOM CIRCLE