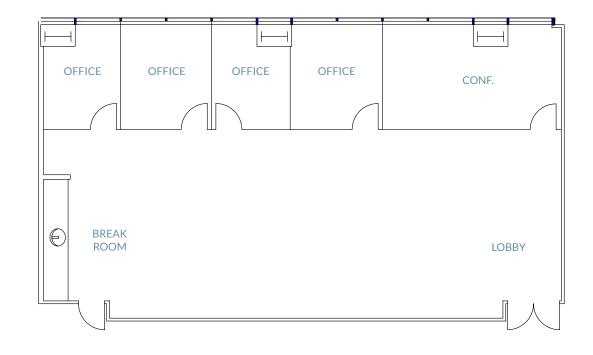

#### Suite 240 ± 7,060 SF SECOND FLOOR

- > Break Room
- > Open Office Space
- $\rangle$  2 Offices
- $\rangle$  1 Conference Room

#### Suite 260 ± 2,609 SF SECOND FLOOR

- > Break Room
- > Open Office Space
- > 4 Offices
- $\rangle$  1 Conference Room