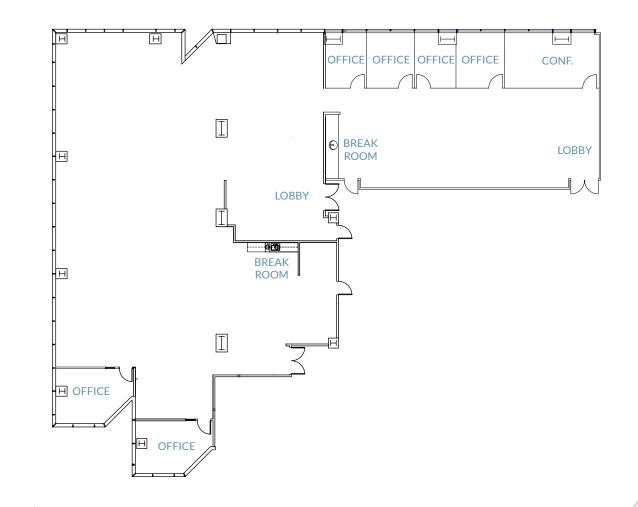

#### Suite 540 ± 8,920 SF FIFTH FLOOR

- > Break Room
- > Open Office Space
- > 8 Offices
- $\rangle$  7 Conference Rooms