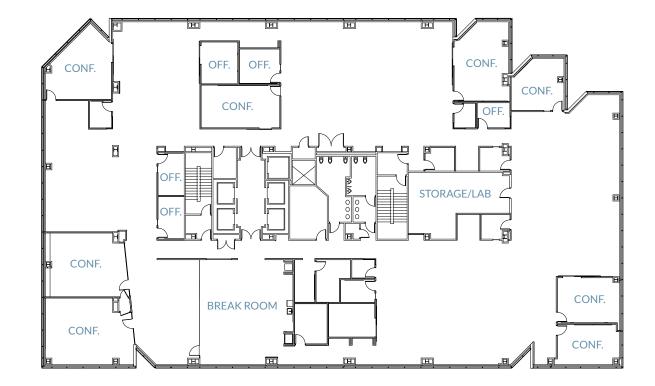

## AVAILABILITIES

#### TOWER 1 3945 FREEDOM CIRCLE

| SUITE 240         | ±7,060 SF  |
|-------------------|------------|
| SUITE 260         | ±2,609 SF  |
| SUITE 240/260     | ±9,669 SF  |
| SUITE 540         | ±8,920 SF  |
| SUITE 730         | ±5,270 SF  |
| SUITE 800         | ±10,161 SF |
| SUITE 860         | ±4,953 SF  |
| SUITE 800/860     | ±15,114 SF |
| <b>SUITE 1050</b> | ±7,569 SF  |
|                   |            |

#### TOWER 2 3965 FREEDOM CIRCLE

| SUITE 201         | ±5,868 SF  |
|-------------------|------------|
| SUITE 300         | ±21,866 SF |
| SUITE 400         | ±21,866 SF |
| SUITE 500         | ±21,866 SF |
| SUITE 600         | ±21,866 SF |
| SUITE 700         | ±11,178 SF |
| <b>SUITE 800</b>  | ±21,866 SF |
| SUITE 900         | ±21,866 SF |
| <b>SUITE 1000</b> | ±21,718 SF |
| <b>SUITE 1100</b> | ±19,638 SF |