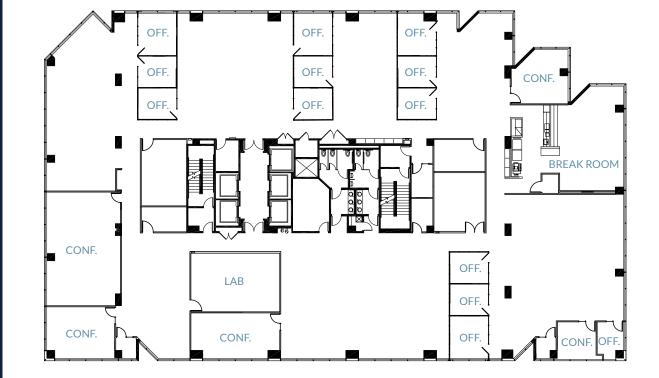

#### Suite 600 ±21,866 SF SIXTH FLOOR

- > Break Room
- > Open Office Space
- $\rangle$  5 Offices
- $\rangle$  8 Conference Rooms
- > Lab
- $\rangle$  Open Office Space