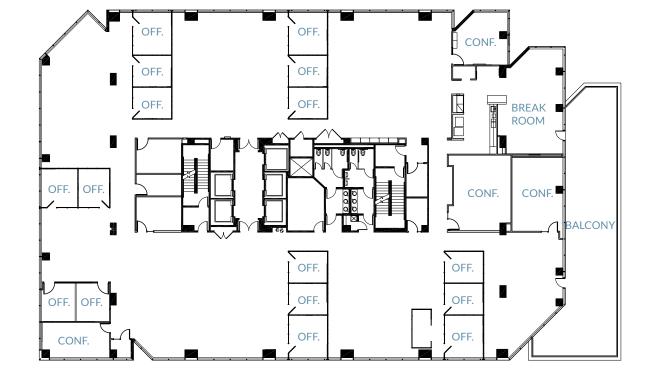

## AVAILABILITIES

#### Suite 240 ± 7,060 SF SECOND FLOOR

- > Break Room
- > Open Office Space
- $\rangle$  2 Offices
- $\rangle$  1 Conference Room

#### Suite 260 ± 2,609 SF SECOND FLOOR

- > Break Room
- > Open Office Space
- > 4 Offices
- $\rangle$  1 Conference Room

#### Suite 240/260 ± 9,669 SF SECOND FLOOR HYPOTHETICAL COMBINED PLAN

- > 2 Break Rooms
- > Open Office Space
- $\rangle$  6 Offices
- $\rangle$  2 Conference Rooms

#### Suite 540 ± 8,920 SF FIFTH FLOOR

- > Break Room
- > Open Office Space
- > 8 Offices
- $\rangle$  7 Conference Rooms

#### Suite 730 ±5,270 SF SEVENTH FLOOR

- > Break Room
- > Open Office Space
- $\rangle$  4 Offices
- $\rangle$  4 Conference Rooms

#### Suite 800 ±10,161 SF EIGHTH FLOOR

- > Break Room
- > Open Office Space
- $\rangle$  6 Offices
- > 2 Conference Rooms

#### Suite 860 ±4,953 SF EIGHTH FLOOR

- > Break Room
- > Open Office Space
- > 3 Offices
- $\rangle$  2 Conference Rooms

#### Suite 800/860 ±15,114 SF EIGHTH FLOOR

- > Break Room
- > Open Office Space
- $\rangle$  9 Offices
- $\rangle$  4 Conference Rooms

#### Suite 1050 ±7,569 SF TENTH FLOOR

- > Break Room
- > Open Office Space
- $\rangle$  4 Offices
- $\rangle$  1 Conference Room