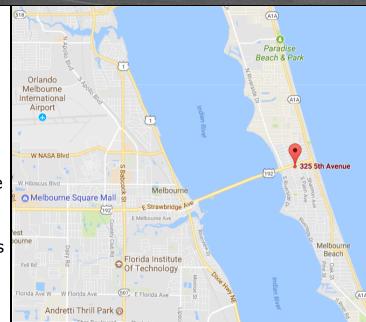

## THE CENTER AT INDIALANTIC

325 5th Ave, Indialantic, FL 32903

- ▲ Beautiful Mediterranean Style 2-Story Office Building in the Heart of Indialantic
- ▲ Great Rates for Class "A" Space
- Impeccably Maintained, Locally Owned & Managed
- Suite Recently and Beautifully Renovated with New Flooring, and a Freshly Updated Kitchenette & Restroom
- ▲ Near Restaurants, Banks, Beach & Post Office
- ▲ Located Just West of A1A, Directly on 5th Avenue which Turns into US-192 Taking You Directly to I-95
- ▲ Very Easy to get to for You & Your Customers
- ▲ Suite 205 921 SF
- ▲ \$16.50/SF/YR

## THE CENTER AT INDIALANTIC

325 5th Ave, Indialantic, FL 32903