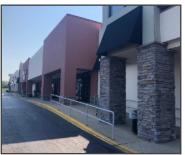

### **Property Highlights**

- 11,023 SF retail space in highly developed area
- · Minutes to I-275
- Excellent signage available on fascia and monument
- Located in Walmart & Old Time Pottery retail center and directly next to Dollar Tree
- Immediate occupancy
- · Ample and convenient parking
- Co-Tenants: Sims Furniture, Sally Beauty Supply, Affordable Dentures, Sports Gallery, Eagle Loan and more!
- Nearby national retailers: Starbucks, NovaCare, McSwain Carpets, PNC & Shooters Sports Grill
- Asking rate: \$12.00 PSF MG (TIA available for qualified

### **Property Details**

| Location      | Forest Park, OH (Hamilton County) |
|---------------|-----------------------------------|
| Building Type | Multi-tenant retail center        |
| Available     | 11,023 SF                         |
| Utilities     | Separately metered                |
| Tenant Finish | Vanilla box                       |
| Occupancy     | Immediate                         |
| Lease Term    | 3-5 years                         |
| TIA           | Allowance for qualified tenants   |
| Asking Rate   | \$12.00 PSF MG                    |