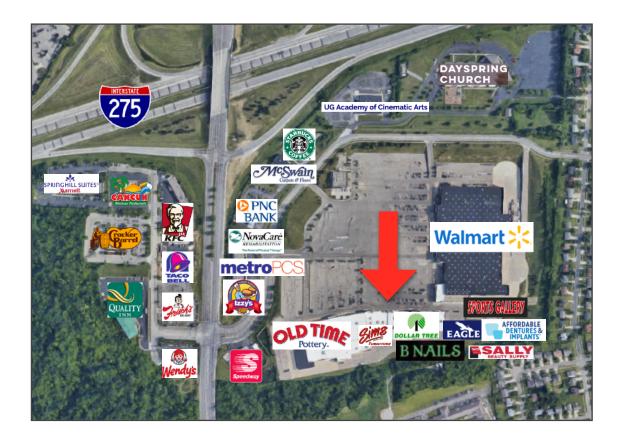

### **Property Highlights**

- 11,023 SF retail space in highly developed area
- · Minutes to I-275
- Excellent signage available on fascia and monument
- Located in Walmart & Old Time Pottery retail center and directly next to Dollar Tree
- Immediate occupancy
- · Ample and convenient parking
- Co-Tenants: Sims Furniture, Sally Beauty Supply, Affordable Dentures, Sports Gallery, Eagle Loan and more!
- Nearby national retailers: Starbucks, NovaCare, McSwain Carpets, PNC & Shooters Sports Grill
- Asking rate: \$12.00 PSF MG (TIA available for qualified

### **Property Details**

| Location      | Forest Park, OH (Hamilton County) |
|---------------|-----------------------------------|
| Building Type | Multi-tenant retail center        |
| Available     | 11,023 SF                         |
| Utilities     | Separately metered                |
| Tenant Finish | Vanilla box                       |
| Occupancy     | Immediate                         |
| Lease Term    | 3-5 years                         |
| TIA           | Allowance for qualified tenants   |
| Asking Rate   | \$12.00 PSF MG                    |