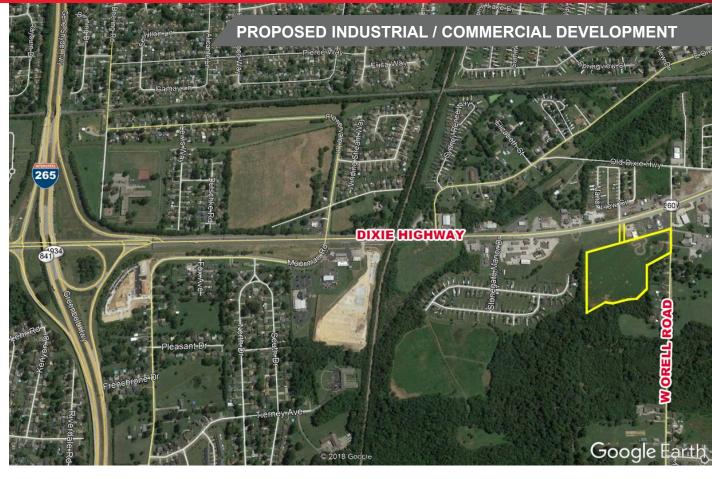

## FOR SALE 6605 W ORELL ROAD

Louisville, KY 40272

## 12.9 ACRES INDUSTRIAL FOR SALE

## **PROPERTY FEATURES**

- 12.9 acres of flat land zoned C-M
- · Owner will divide
- · Approximately 2 miles south of I-265
- Close proximity to Louisville International Airport and UPS Worldport
- · Great build-to-suit possibility