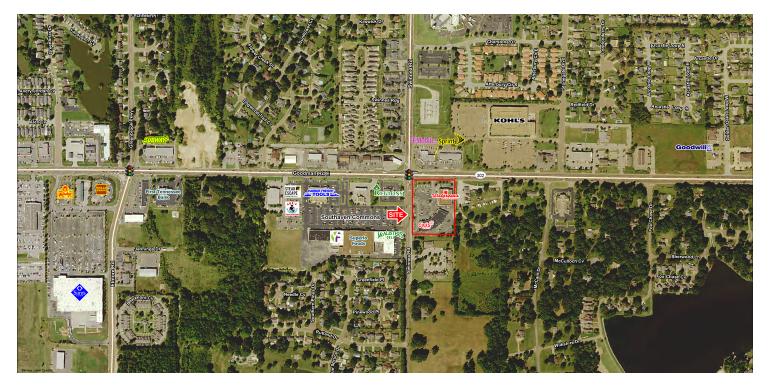

#### LOCATION OVERVIEW

Well located neighborhood shopping center with excellent visibility on Goodman Road in Southaven, Mississippi

EXCLUSIVE AGENT(S) JOHN REED • john.reed@tscg.com • 901.334.5704

#### PROPERTY HIGHLIGHTS

- 2,719 SF to 4,562 SF available
- Signalized intersection with great access
- Current Tenants: Walgreens, Palm Beach Tan, Lifeblood, Taekwondo, Endless Sushi & Hibachi, Headquarters Salon and Cici's Pizza
- Area retailers include Walmart, SuperLo, Sam's Club, Kohl's, Home Depot, Marshalls, Malco Theaters and many more
- Southaven is one of the fastest growing cities in the Southeastern U.S.
- Traffic Counts: Goodman Rd (38,000 AADT) & Swinnea Rd (8,800 AADT)