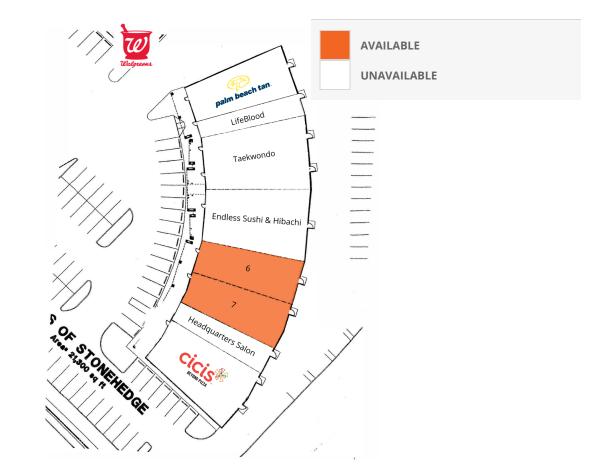

### SITE PLAN

| SUITE | TENANT NAME             | SPACE SIZE |
|-------|-------------------------|------------|
| 1     | Walgreens               | 14,000 SF  |
| 2     | Palm Beach Tan          | 2,925 SF   |
| 3     | LifeBlood               | 2,083 SF   |
| 4     | Taekwondo               | 2,731 SF   |
| 5     | Endless Sushi & Hibachi | 3,840 SF   |
| 6     | Available               | 2,719 SF   |
| 7     | Available               | 1,843 SF   |
| 8     | Headquarters Salon      | 1,200 SF   |
| 9     | CiCi's Pizza            | 3,924 SF   |