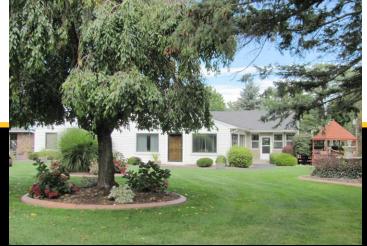

## **Pinewood Country Club Inc.** 1189 Ogden-Parma Town Line Road, Spencerport, NY 14559

Pinewood Country Club has been established since 1965. This is a 9 hole golf course. The club has continuously packed the house for Friday night fish frys for several years, an outstanding chef is there for your dining pleasure. John Romagnolo and his sister Kris Rohloff are now looking to sell after many years of operating Pinewood Country Club. John is willing to stay on after the sale and closing to help manage while the new owner acclimates to the facility. Pinewood Country Club has been a family run facility since its inception. Single line ground watering system with water supply from a large pond.

# **Pinewood Country Club Inc.**

1189 Ogden-Parma Town Line Road, Spencerport, NY 14559

| PROPERTY OVERVIEW |              |  |  |  |
|-------------------|--------------|--|--|--|
| Lot Size          | 57.30 +/- AC |  |  |  |
| Total SF          | 4,669 +/- SF |  |  |  |
| Year Built        | 1965         |  |  |  |
| Stories           | 1            |  |  |  |
| Parking           | On Site      |  |  |  |