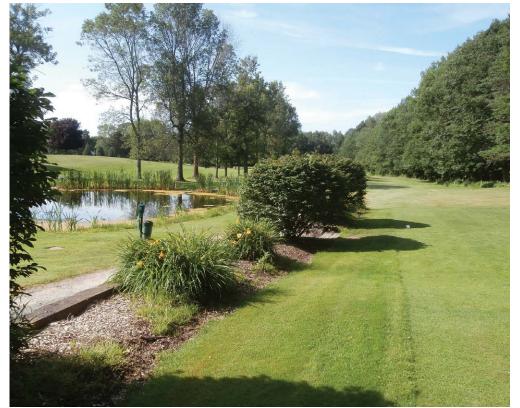

## **Pinewood Country Club Inc.** 1189 Ogden-Parma Town Line Road, Spencerport, NY 14559

Pinewood Country Club has been established since 1965. This is a 9 hole golf course. The club has continuously packed the house for Friday night fish frys for several years, an outstanding chef is there for your dining pleasure. John Romagnolo and his sister Kris Rohloff are now looking to sell after many years of operating Pinewood Country Club. John is willing to stay on after the sale and closing to help manage while the new owner acclimates to the facility. Pinewood Country Club has been a family run facility since its inception. Single line ground watering system with water supply from a large pond.