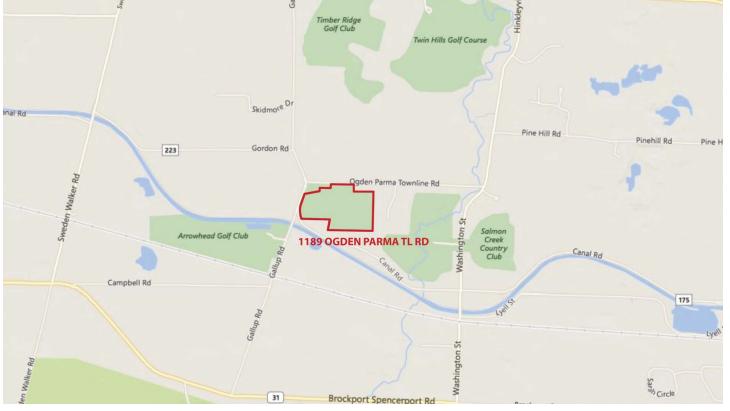

## **Pinewood Country Club Inc.** 1189 Ogden-Parma Town Line Road, Spencerport, NY 14559

Pinewood Country Club has been established since 1965. This is a 9 hole golf course. The club has continuously packed the house for Friday night fish frys for several years, an outstanding chef is there for your dining pleasure. John Romagnolo and his sister Kris Rohloff are now looking to sell after many years of operating Pinewood Country Club. John is willing to stay on after the sale and closing to help manage while the new owner acclimates to the facility. Pinewood Country Club has been a family run facility since its inception. Single line ground watering system with water supply from a large pond.

# **Pinewood Country Club Inc.**

1189 Ogden-Parma Town Line Road, Spencerport, NY 14559

| PROPERTY OVERVIEW |              |  |  |  |
|-------------------|--------------|--|--|--|
| Lot Size          | 57.30 +/- AC |  |  |  |
| Total SF          | 4,669 +/- SF |  |  |  |
| Year Built        | 1965         |  |  |  |
| Stories           | 1            |  |  |  |
| Parking           | On Site      |  |  |  |