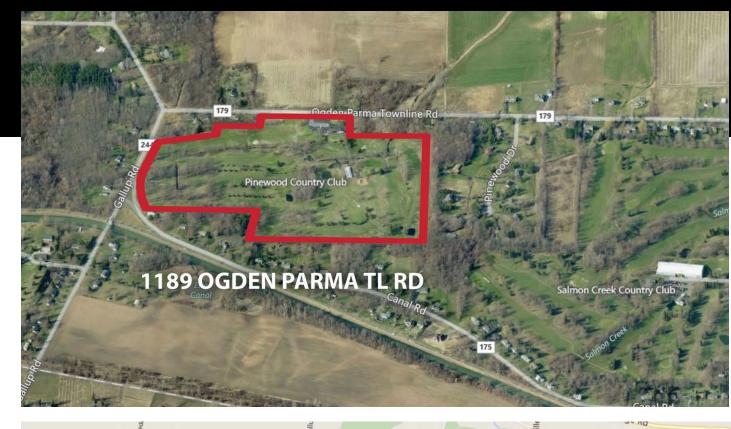

## **Pinewood Country Club Inc.** 1189 Ogden-Parma Town Line Road, Spencerport, NY 14559

Pinewood Country Club has been established since 1965. This is a 9 hole golf course. The club has continuously packed the house for Friday night fish frys for several years, an outstanding chef is there for your dining pleasure. John Romagnolo and his sister Kris Rohloff are now looking to sell after many years of operating Pinewood Country Club. John is willing to stay on after the sale and closing to help manage while the new owner acclimates to the facility. Pinewood Country Club has been a family run facility since its inception. Single line ground watering system with water supply from a large pond.

# **Pinewood Country Club Inc.**

1189 Ogden-Parma Town Line Road, Spencerport, NY 14559

| PROPERTY OVERVIEW |              |  |  |  |
|-------------------|--------------|--|--|--|
| Lot Size          | 57.30 +/- AC |  |  |  |
| Total SF          | 4,669 +/- SF |  |  |  |
| Year Built        | 1965         |  |  |  |
| Stories           | 1            |  |  |  |
| Parking           | On Site      |  |  |  |