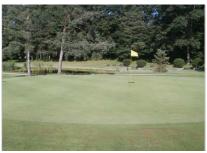

## **Pinewood Country Club Inc.** 1189 Ogden-Parma Town Line Road, Spencerport, NY 14559

Pinewood Country Club has been established since 1965. This is a 9 hole golf course. The club has continuously packed the house for Friday night fish frys for several years, an outstanding chef is there for your dining pleasure. John Romagnolo and his sister Kris Rohloff are now looking to sell after many years of operating Pinewood Country Club. John is willing to stay on after the sale and closing to help manage while the new owner acclimates to the facility. Pinewood Country Club has been a family run facility since its inception. Single line ground watering system with water supply from a large pond.