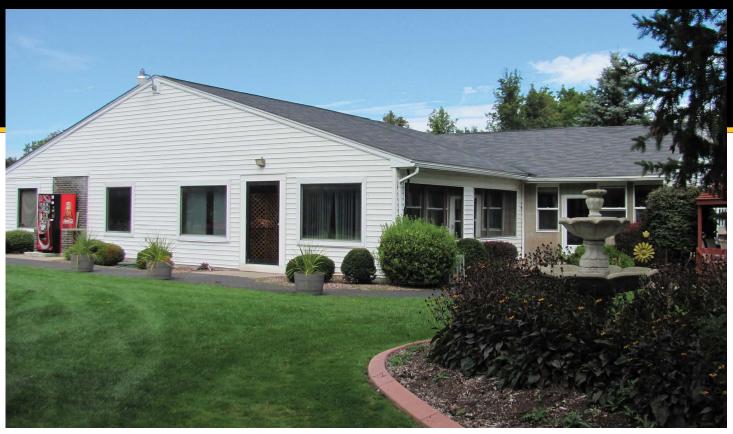

## **Pinewood Country Club Inc.** 1189 Ogden-Parma Town Line Road, Spencerport, NY 14559

Pinewood Country Club has been established since 1965. This is a 9 hole golf course. The club has continuously packed the house for Friday night fish frys for several years, an outstanding chef is there for your dining pleasure. John Romagnolo and his sister Kris Rohloff are now looking to sell after many years of operating Pinewood Country Club. John is willing to stay on after the sale and closing to help manage while the new owner acclimates to the facility. Pinewood Country Club has been a family run facility since its inception. Single line ground watering system with water supply from a large pond.

# **Pinewood Country Club Inc.**

1189 Ogden-Parma Town Line Road, Spencerport, NY 14559

| PROPERTY OVERVIEW |              |  |  |  |
|-------------------|--------------|--|--|--|
| Lot Size          | 57.30 +/- AC |  |  |  |
| Total SF          | 4,669 +/- SF |  |  |  |
| Year Built        | 1965         |  |  |  |
| Stories           | 1            |  |  |  |
| Parking           | On Site      |  |  |  |