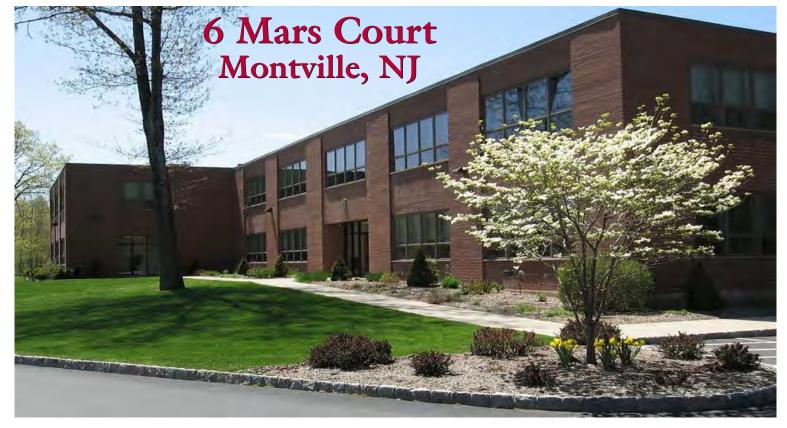

## FLEX SPACE FOR LEASE

## **PROPERTY SPECS:**

**Available Space:** 3,180 SF Office Area: 1,100 SF Total Building Size: 24,000 SF Loading: 1 Tailgate

400 amps @ 480 volts Power:

Land Area: 2.06 acres

Ceiling Height: 24' Year Built: 2000