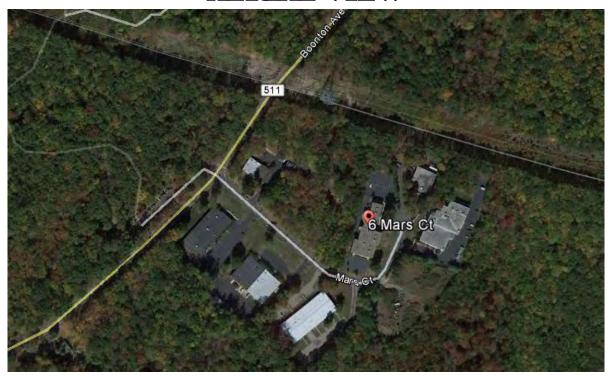

## FLEX SPACE FOR LEASE

## **PROPERTY SPECS:**

**Available Space:** 3,180 SF Office Area: 1,100 SF Total Building Size: 24,000 SF Loading: 1 Tailgate

400 amps @ 480 volts Power:

Land Area: 2.06 acres

Ceiling Height: 24' Year Built: 2000

\$12.50 PSF NNN Lease Rate:

Taxes & CAM: +/- \$3.00 PSF



**Comments:** Building is located in park-like setting, convenient to Routes 287, 80 and 23.

For more information, please contact:

Scott Peck, SIOR speck@resource-realty.com Gregory J. Sabato, SIOR gsabato@resource-realty.com

973-299-0900

Exclusive Leasing Agent:



## **AERIAL VIEW**



## **MAP**



All information furnished is from sources deemed reliable. No representation is made as to the accuracy thereof and it is submitted subject to error, omission, change of price, prior sale or lease and withdrawal without notice. Any commission due cooperating brokers is subject to all of the terms and conditions upon which we and our clients have agreed.

Exclusive Leasing Agent: