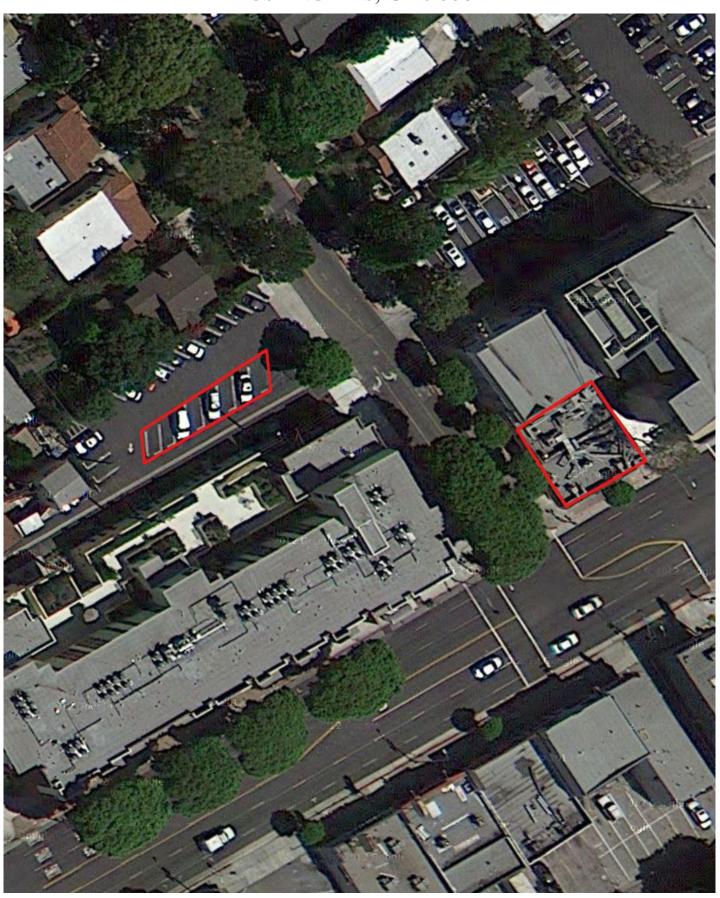

Address: 10955 West Pico Boulevard, Los Angeles, CA 90064

**Available Space:** Approximately 2,700 square feet.

Comments:

**Parking:** 8 exclusive parking spaces (see attached map);

Asking Rate: \$2.95 NNN per square foot per month. Tenant to pay its pro-rata

### PICO BOULEVARD

The information contained on this site plan is for illustration purposes only, not drawn to scale, and not intended to make any representation or warranty as to the actual number of parking spaces, or to the size, nature of improvements, identity or location of any existing or proposed tenant. It is your responsibility to independently confirm its accuracy and completeness. You and your advisors should conduct a careful, independent investigation of the property to determine to your satisfaction the suitability of the property for your needs. Westside Retail, Inc. 2019

# 10955 WEST PICO BOULEVARD LOS ANGELES, CA 90064

The information contained on this site plan is for illustration purposes only, not drawn to scale, and not intended to make any representation or warranty as to the actual number of parking spaces, or to the size, nature of improvements, identity or location of any existing or proposed tenant. It is your responsibility to independently confirm its accuracy and completeness. You and your advisors should conduct a careful, independent investigation of the property to determine to your satisfaction the suitability of the property for your needs. Westside Retail, Inc. 2019