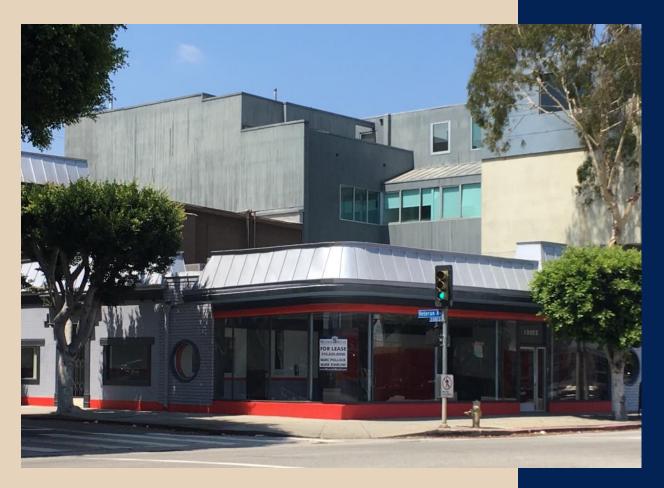

Address: 10955 West Pico Boulevard, Los Angeles, CA 90064

**Available Space:** Approximately 2,700 square feet.

Comments:

**Parking:** 8 exclusive parking spaces (see attached map);

Asking Rate: \$2.95 NNN per square foot per month. Tenant to pay its pro-rata

▶ Approximately 53,265 cars pass this location daily;

Neighbors include the Anawalt Lumber, Barbeques Galore, Centinela Feed & Pet, Smart & Final, Party City, Guitar Center, Google (coming soon) and many other nationally and regionally recognized stores and restaurants.

## 10955 WEST PICO BOULEVARD LOS ANGELES, CA 90064