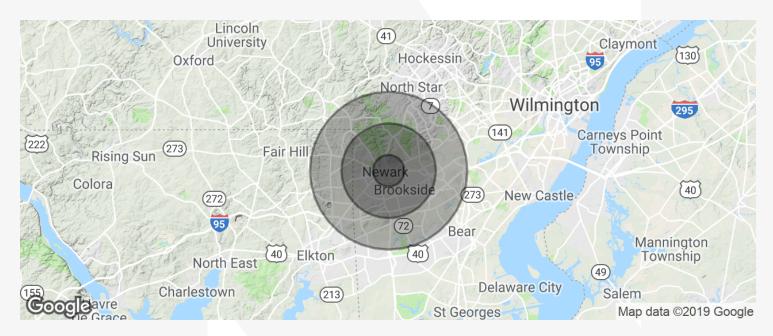

## For Sale 25-27 N Chapel St. Demographics

| POPULATION                            | 1 MILE          | 3 MILES           | 5 MILES               |
|---------------------------------------|-----------------|-------------------|-----------------------|
| Total population                      | 9,043           | 65,844            | 149,098               |
| Median age                            | 23.3            | 30.2              | 32.6                  |
| Median age (Male)                     | 24.0            | 31.0              | 32.6                  |
| Median age (Female)                   | 22.8            | 29.8              | 33.1                  |
|                                       |                 |                   |                       |
| HOUSEHOLDS & INCOME                   | 1 MILE          | 3 MILES           | 5 MILES               |
| HOUSEHOLDS & INCOME  Total households | 1 MILE<br>2,566 | 3 MILES<br>21,896 | <b>5 MILES</b> 53,305 |
|                                       |                 |                   |                       |
| Total households                      | 2,566           | 21,896            | 53,305                |