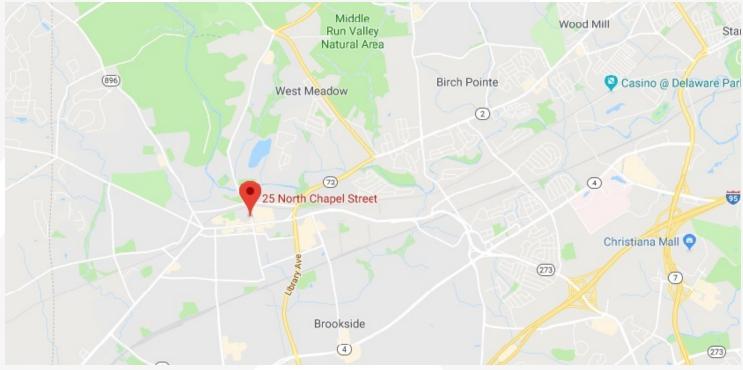

| 24.0            | 31.0              | 32.6                  |
| Median age (Female)                   | 22.8            | 29.8              | 33.1                  |
|                                       |                 |                   |                       |
| HOUSEHOLDS & INCOME                   | 1 MILE          | 3 MILES           | 5 MILES               |
| HOUSEHOLDS & INCOME  Total households | 1 MILE<br>2,566 | 3 MILES<br>21,896 | <b>5 MILES</b> 53,305 |
|                                       |                 |                   |                       |
| Total households                      | 2,566           | 21,896            | 53,305                |

<sup>\*</sup> Demographic data derived from 2010 US Census



# For Sale 25-27 N Chapel St. Newark DE