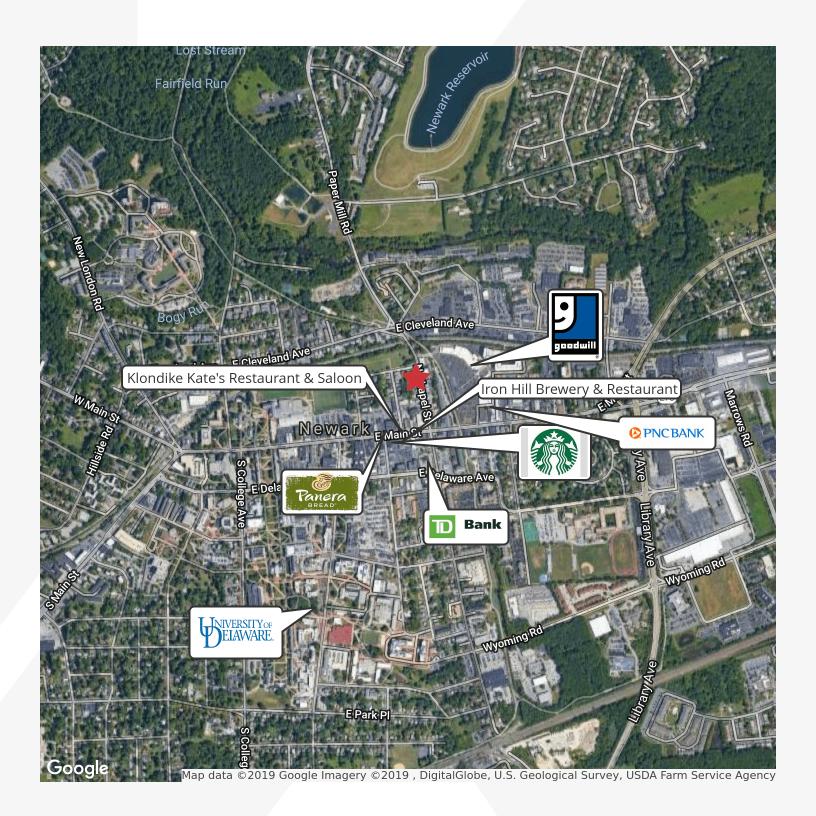

## **Property Features**

Ali Baba Mid Eastern

Iron Hill Brewer & Restauran

- Redevelopment opportunity .19+ Acre
- Currently has three buildings on it including 1. Half of a duplex 2. Warehouse/ Garage 3. Theater (Chapel Street Players)
- Great location just off E. Main Street connecting N
   Chapel St. to Cleveland Ave. and it becomes Paper Mill Rd.
- To be rezoned to BB (Central Business) under Newark Comprehensive Plan which allows mixed-use
- The Downtown of the University of Delaware
- Surrounded by student housing and retail