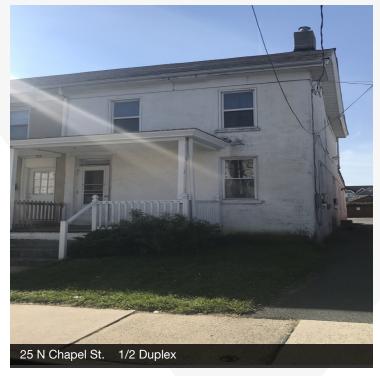

# For Sale 25-27 N. Chapel St. Photos

## **Property Features**

Ali Baba Mid Eastern

Iron Hill Brewer & Restauran

- Redevelopment opportunity .19+ Acre
- Currently has three buildings on it including 1. Half of a duplex 2. Warehouse/ Garage 3. Theater (Chapel Street Players)
- Great location just off E. Main Street connecting N
   Chapel St. to Cleveland Ave. and it becomes Paper Mill Rd.
- To be rezoned to BB (Central Business) under Newark Comprehensive Plan which allows mixed-use
- The Downtown of the University of Delaware
- Surrounded by student housing and retail