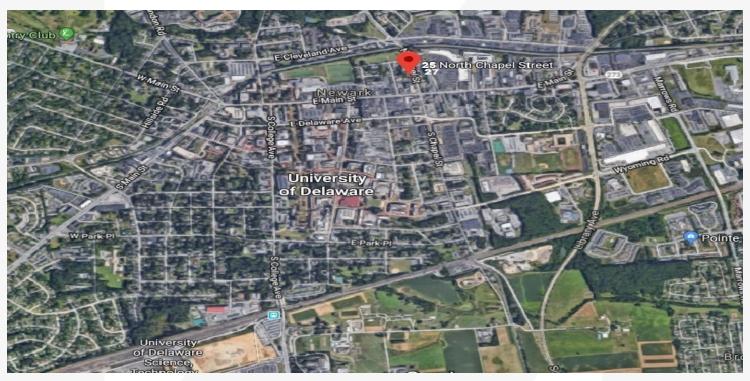

| 24.0            | 31.0              | 32.6                  |
| Median age (Female)                   | 22.8            | 29.8              | 33.1                  |
|                                       |                 |                   |                       |
| HOUSEHOLDS & INCOME                   | 1 MILE          | 3 MILES           | 5 MILES               |
| HOUSEHOLDS & INCOME  Total households | 1 MILE<br>2,566 | 3 MILES<br>21,896 | <b>5 MILES</b> 53,305 |
|                                       |                 |                   |                       |
| Total households                      | 2,566           | 21,896            | 53,305                |

<sup>\*</sup> Demographic data derived from 2010 US Census



# For Sale 25-27 N Chapel St. Newark DE