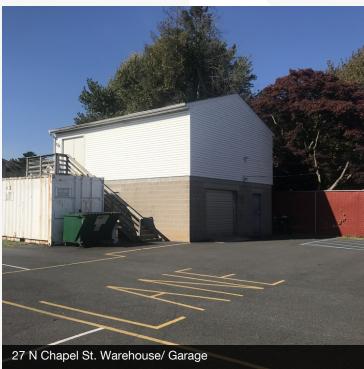

# For Sale 25-27 N. Chapel St. Photos

## **Property Features**

Ali Baba Mid Eastern

Iron Hill Brewer & Restauran

- Redevelopment opportunity .19+ Acre
- Currently has three buildings on it including 1. Half of a duplex 2. Warehouse/ Garage 3. Theater (Chapel Street Players)
- Great location just off E. Main Street connecting N
   Chapel St. to Cleveland Ave. and it becomes Paper Mill Rd.
- To be rezoned to BB (Central Business) under Newark Comprehensive Plan which allows mixed-use
- The Downtown of the University of Delaware
- Surrounded by student housing and retail