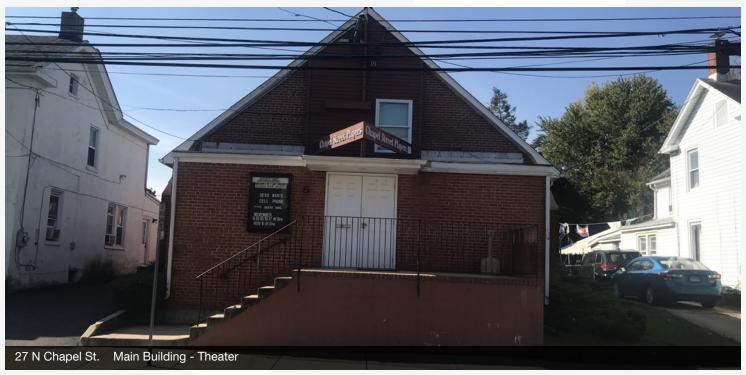

# For Sale 25-27 N. Chapel St. Photos

## **Property Features**

Ali Baba Mid Eastern

Iron Hill Brewer & Restauran

- Redevelopment opportunity .19+ Acre
- Currently has three buildings on it including 1. Half of a duplex 2. Warehouse/ Garage 3. Theater (Chapel Street Players)
- Great location just off E. Main Street connecting N
   Chapel St. to Cleveland Ave. and it becomes Paper Mill Rd.
- To be rezoned to BB (Central Business) under Newark Comprehensive Plan which allows mixed-use
- The Downtown of the University of Delaware
- Surrounded by student housing and retail