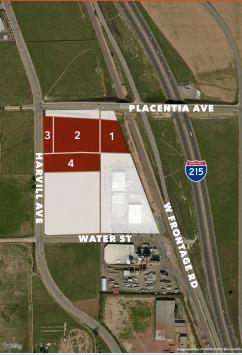

### ±17.1 acres with I-215 visibility

±17.1 acres of land

1) 305-060-029, ±2.05 acres

2) 317-260-027, ±4.09 acres 3) 317-260-030, ±0.84 acres

4) 317-260-030, ±0.84 acres 4) 317-260-031, ±2.33 acres

5) 317-260-032, ±7.77 acres