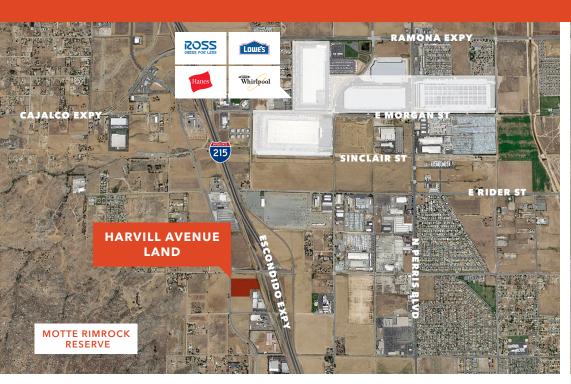

## Harvill Avenue Land

PERRIS, CA

### ±17.1 acres with I-215 visibility

±17.1 acres of land

1) 305-060-029, ±2.05 acres

2) 317-260-027, ±4.09 acres 3) 317-260-030, ±0.84 acres

4) 317-260-030, ±0.84 acres 4) 317-260-031, ±2.33 acres

5) 317-260-032, ±7.77 acres

Immediate access to I-215 freeway

Industrial park zoning (I-P)

Potential BNSF rail service

All utilities available including an 8" sewer line and an 8" water line (24" water line possibly available)

HERB GARBELL, sion 909.764.6501 herb.grabell@kidder.com