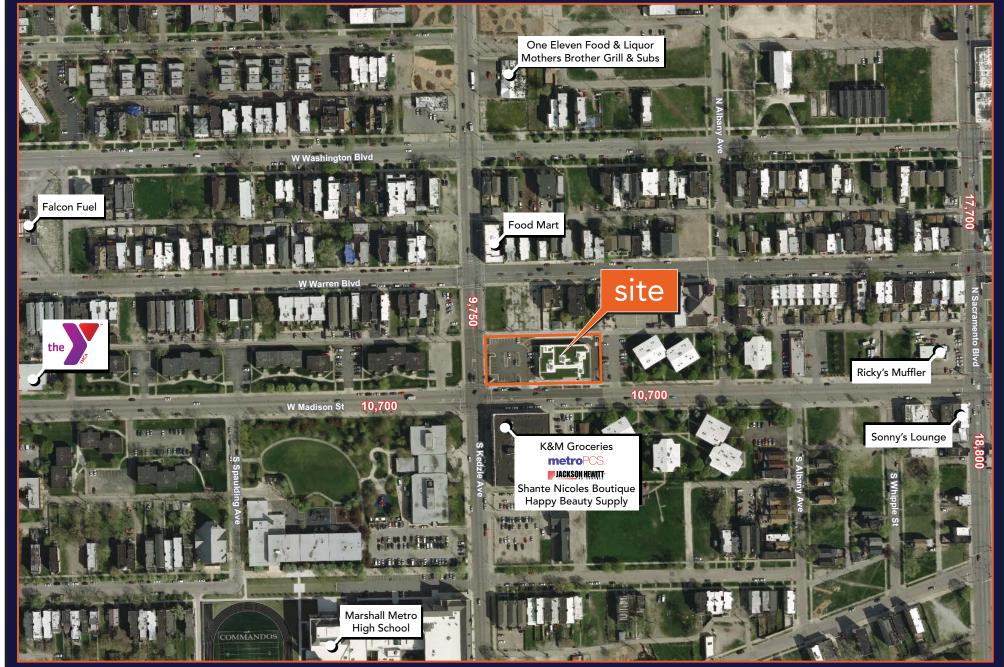

## 3146 W. Madison Street

Chicago, IL 60612 | East Garfield Park

- 11,800 SF available at the NEC of Madison & Kedzie
- Excellent visibility along Madison Street
- Located in a dense trade area
- Less than ½ mile south to the Eisenhower Expressway
- 1½ miles from the United Center
- Garfield Park is located directly to the West along Madison Street
- Market tenants include Pete's Fresh Market, Walgreens, Chase Bank, McDonald's, Domino's and Subway

| DEMOGRAPHIC SUMMARY    |          |          |            |
|------------------------|----------|----------|------------|
|                        | RADIUS   |          |            |
|                        | .25 MILE | .5 MILES | 1 MILES    |
| AVERAGE HHI            | \$41,464 | \$42,032 | \$42,219   |
| DAYTIME POPULATION     | 2,035    | 6,963    | 24,064     |
| RESIDENTIAL POPULATION | 3,187    | 9,670    | 32,716     |
| TRAFFIC COUNTS         |          |          |            |
| W. MADISON STREET      |          |          | 10,700 VPD |
| S. KEDZIE AVENUE       |          |          | 9,750 VPD  |