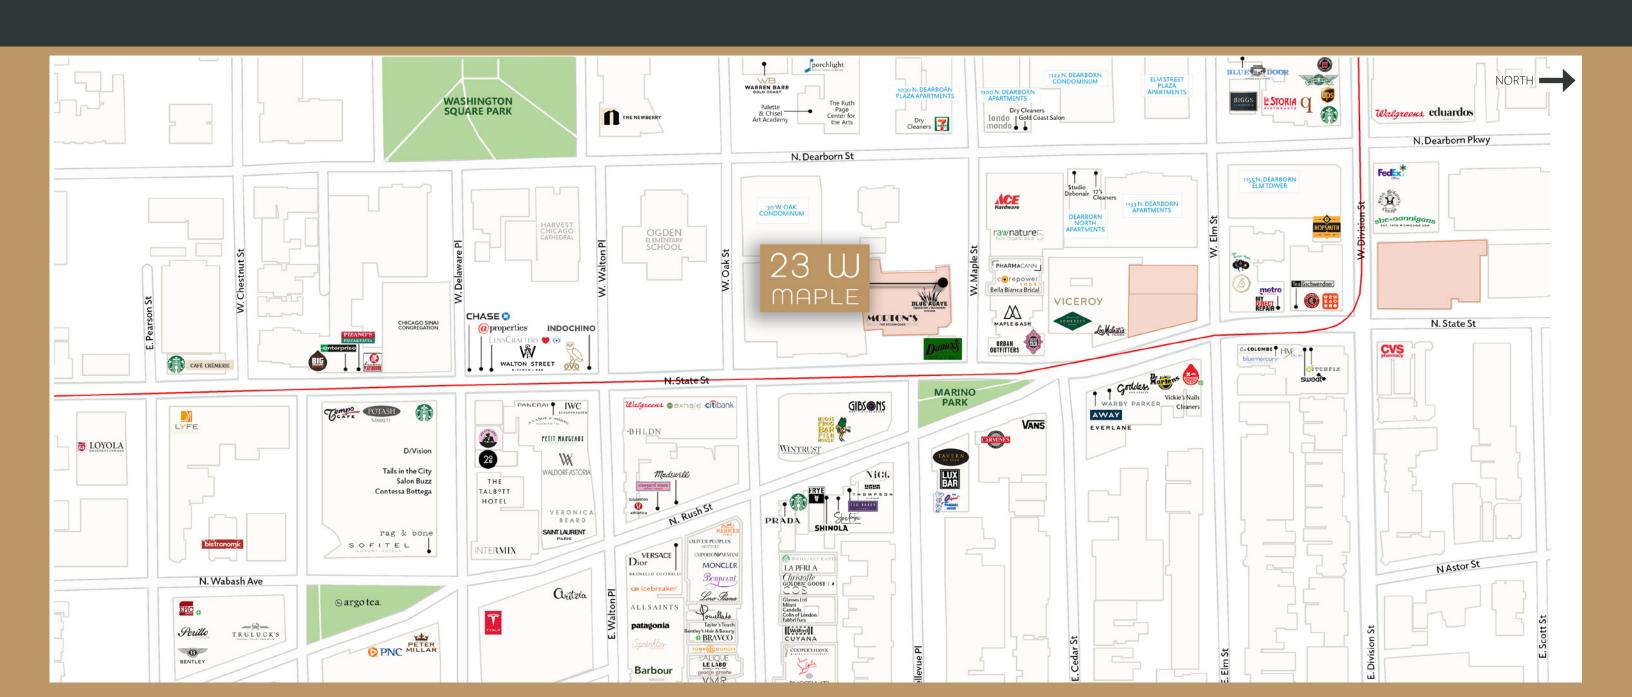

#### LOCATION

South block of Maple Street between North State and North Dearborn

#### **NEIGHBORS**

Join the Gold Coast's elite restaurant roster including, Gibson's Bar & Steakhouse, Hugo's Frog Bar & Fish House, Morton's Steakhouse, Maple & Ash, Tavern on Rush, Velvet Taco, Carmine's, Nico Osteria and many more.

#### THIS GOLD COAST RETAIL OPPORTUNITY

- Join PharmaCann and Maple & Ash just steps from the Viagra Triangle, the epicenter of Chicago's Gold Coast restaurant/nightlife scene
- Over ten hotels within a three block radius, including the Waldorf Astoria, The Drake, The Ritz-Carlton, The Thompson, Four Seasons and The Viceroy.
- Within a 1 mile radius there is a residential population of 84,858 and daytime population of 109,720 people.