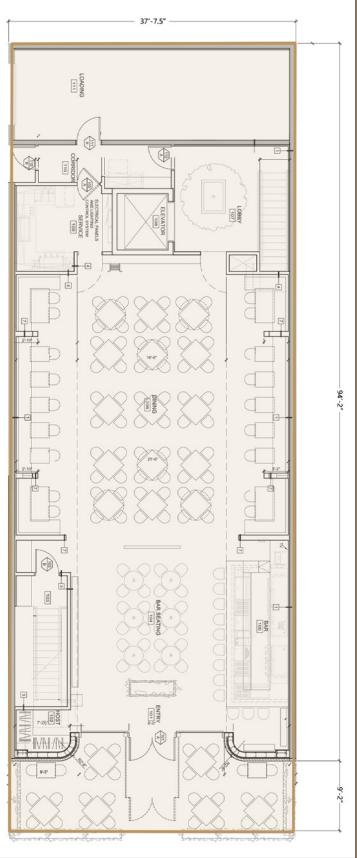

### **Ground Floor** 3,610 SF

Maple Street

#### SPACE

Ground Floor – 3,610 SF Lower Level – 2,500 SF