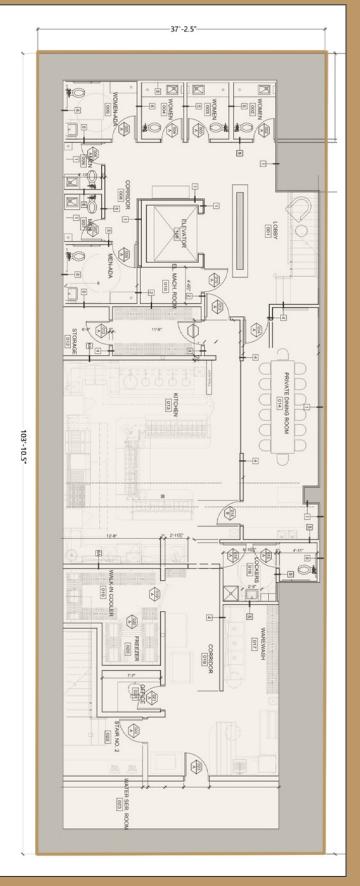

### Lower Level 2,500 SF

#### SPACE

Ground Floor – 3,610 SF Lower Level – 2,500 SF