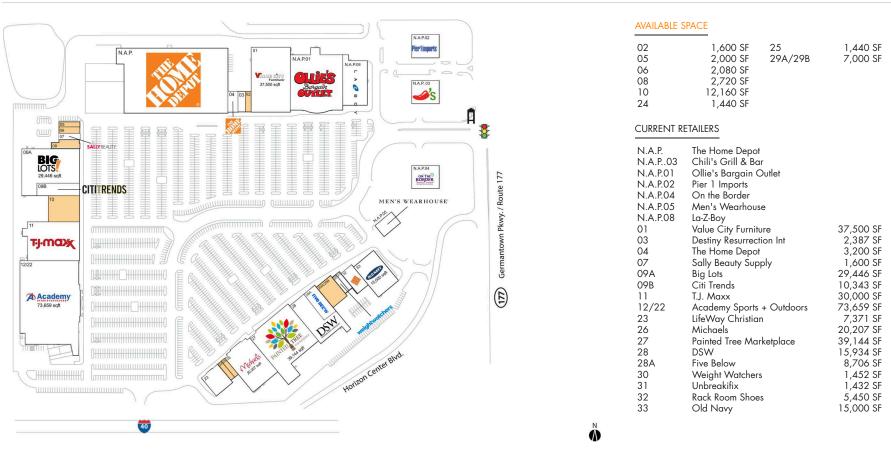

## CENTER SIZE: 332,942 SF

| DEMOGRAPHICS | 1 MILE   | 3 MILE   | 5 MILE   |
|--------------|----------|----------|----------|
| ***          | 6,003    | 66,686   | 170,142  |
| <b>^</b>     | 2,335    | 26,156   | 63,827   |
| <b>\$</b> :  | \$68,938 | \$77,977 | \$80,014 |
|              |          |          |          |

## **KATIE LITTLEJOHN** 770.360.8448 | katie.littlejohn@brixmor.com | BRIXMOR.com

This site plan indicates the general layout of the shopping center and is not a warranty, representation, or agreement on the part of the landlord that the shopping center will be exactly as depicted herein.