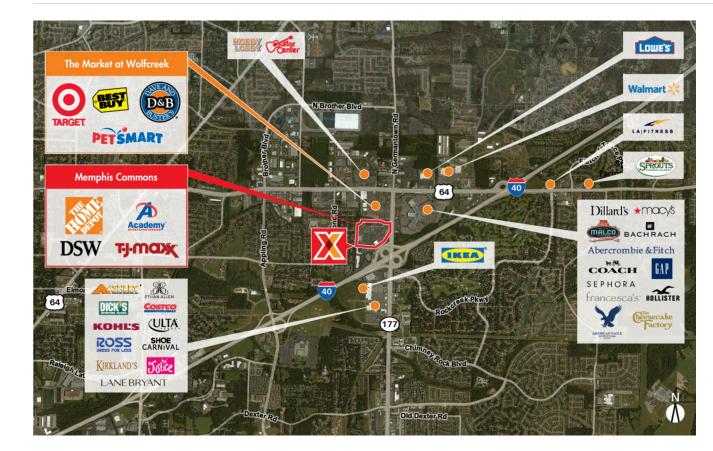

Premier power center with strong national tenant lineup including Academy Sports + Outdoors, Michaels, Old Navy, DSW, Five Below, T.J. Maxx, Citi Trends, Big Lots and Value City Furniture

Well-located in Memphis' major retail corridor with visibility from I-40  $\,$ 

High visibility from 100,000+ vehicles daily

Located across from Wolfchase Galleria, anchored by Dillard's, JCPenney, Sears, Macy's & Malco Theatres