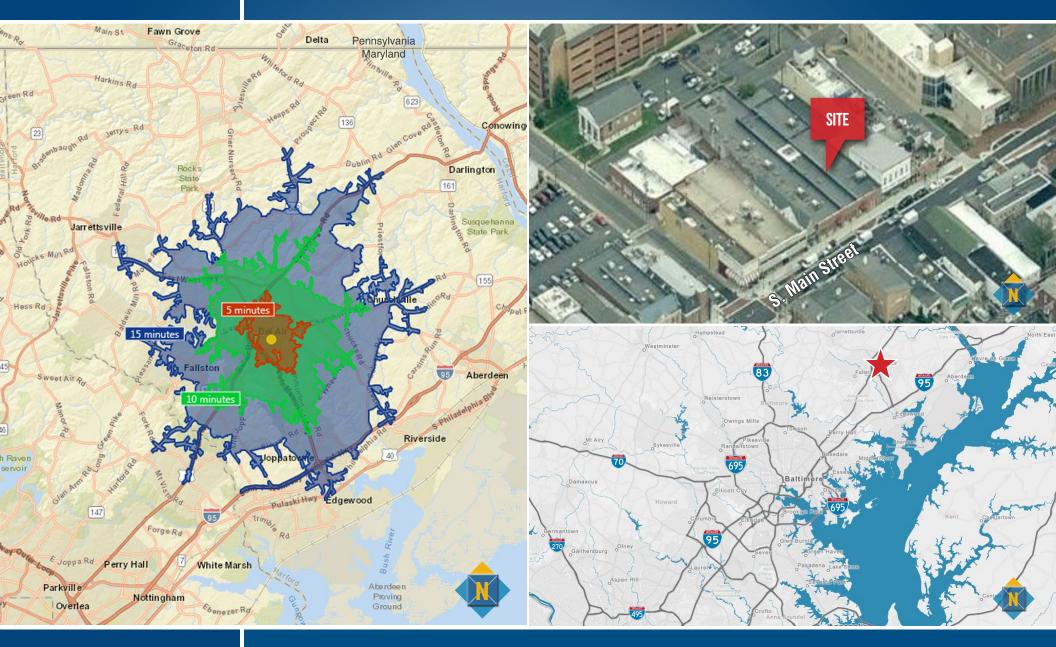

## FOR LEASE Harford County, Maryland

### 11 S. MAIN STREET

BEL AIR, MARYLAND 21014

#### **AVAILABLE**

780 sf

#### **RENTAL RATE**

\$18.00/sf, NNN

Office/Commercial

#### **BUILDING STORIES**

#### **OCCUPANCY**

**Immediate** 

### **NEARBY AMENITIES**

Dining, Retail, Banking, Personal Services

#### **HIGHLIGHTS**

- ► Office/Commercial space for lease directly located on Main Street
- ► Excellent visibility in the center
- Close to all amenities
- ► Great site for engineers, attorneys, & financial advisors









Beetle Smith | Senior Vice President

6 410.879.1900 ≥ bsmith@mackenziecommercial.com

★ 410.494.4800 broker@mackenziecommercial.com

# FOR LEASE Harford County, Maryland

### LOCATION/BIRDSEYE/DRIVE TIME 11 S. MAIN STREET | BEL AIR, MARYLAND 21014