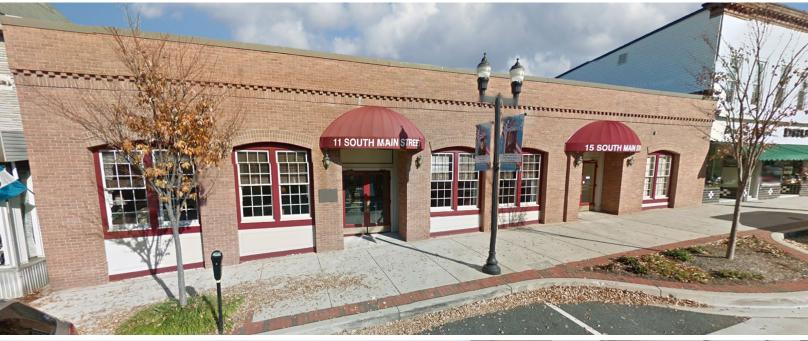

### 11 S. MAIN STREET

BEL AIR, MARYLAND 21014

#### **AVAILABLE**

780 sf

#### **RENTAL RATE**

\$18.00/sf, NNN

Office/Commercial

#### **HIGHLIGHTS**

- ► Office/Commercial space for lease directly located on Main Street
- ► Excellent visibility in the center
- Close to all amenities
- ► Great site for engineers, attorneys, & financial advisors