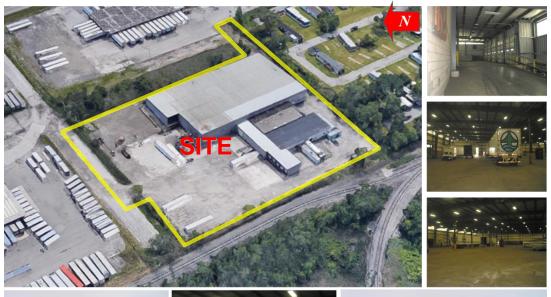

#### TONAWANDA INDUSTRIAL OPPORTUNITY

| BUILDING FEATURES   |                                                          |
|---------------------|----------------------------------------------------------|
| Total Building Size | 52,800 <u>+</u> Sq. Ft.<br>1,500 <u>+</u> Sq. Ft. Office |
| Lot Size            | 4.06 <u>+</u> Acres                                      |
| Ceiling Height      | 20' – 26'                                                |
| Zoning              | PS                                                       |

### **Property Highlights**

- 37,500 <u>+</u> Sq. Ft. addition 1999 (150' x 250')
- 1,500 <u>+</u> Sq. Ft. office
- 20'-26' ceiling height
- Five (5) truck docks
  Five (5) overhead doors at
  Grade Level

- Sprinklered (dry system)
- Three phase power
- Three sided storage building (1,900 <u>+</u> Sq. Ft., 24')
- Fenced outdoor storage yard, truck or vehicle parking
- Immediate access to I-190 and I-290 Expressways