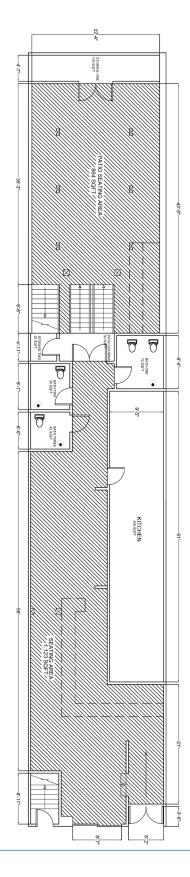

## EXISTING FLOOR PLAN

SCALE 3/32" = 1'

**BLATTEIS REALTY CO** 

INCORPORATED | EST. 1922

R

| Area description:                       | SQFT: |
|-----------------------------------------|-------|
| Storage one                             | 110   |
| Storage two                             | 20    |
| lower patio door way                    | 50    |
| Patio seating(including bar area)       | 864   |
| Bath one                                | 72    |
| Bath two                                | 56    |
| Bath three                              | 42    |
| Kitchen                                 | 459   |
| Indoor seating area(including bar area) | 1,123 |
| Total                                   | 2,796 |