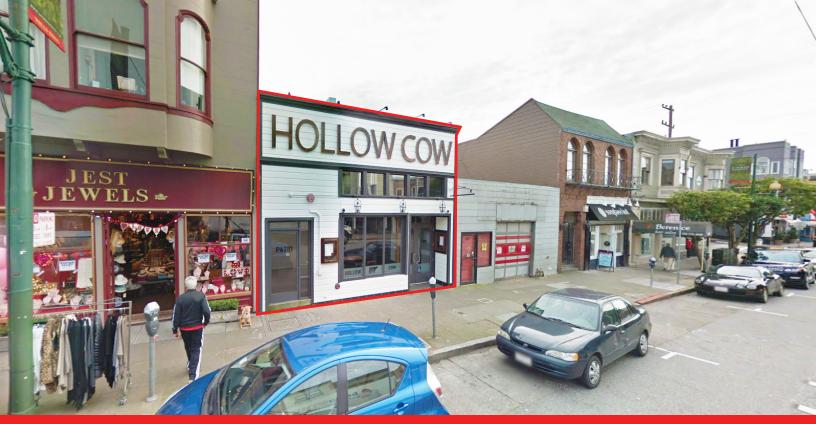

# **CLICK HERE FOR VIRTUAL TOUR!**

1875 UNION STREET SAN FRANCISCO, 94123 COW HOLLOW DISTRICT

**THRILLING RESTAURANT/BAR SPACE! RARE TYPE 47 LIQUOR LICENSE AVAILABLE** 

# **CALL FOR PRICE**

**NEIGHBORHOOD: COW HOLLOW DISTRICT** 

**BETWEEN LAGUNA & OCTAVIA STREETS** 

SIZE: ±3,184 SF RESTAURANT SPACE FOR LEASE

#### **PERECENTAGE LEASE OPPORTUNITY! INCREDIBLE RESTAURANT LOCATION** SITUATED ON BUSTLING UNION STREET!

**RARE AND COVETED TYPE 47 LIQUOR LICENSE ALSO AVAILABLE FOR PURCHASE FROM EXISTING TENANT!** 

#### THIS PREMIER RESTAURANT LOCATION OFFERS:

\*Fantastic Window Lining \*High Ceilings \*Solid Foot Traffic

\*Type 1 Hood \*Outdoor Patio \*Direct Deal

\*Maximum Occupancy: 105 People

(Per Existing Tenant)