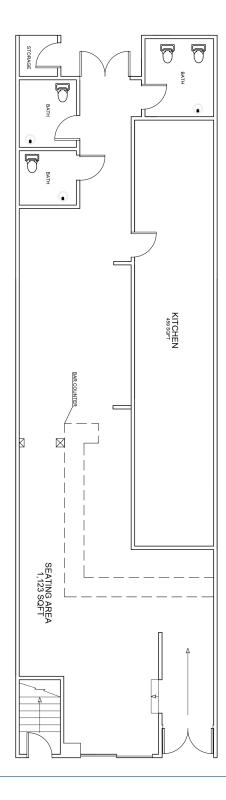

## EXISTING FLOOR PLAN

SCALE 3/32" = 1'

**BLATTEIS REALTY CO** 

INCORPORATED | EST. 1922

R

| Area description:                       | SQFT: |
|-----------------------------------------|-------|
| Storage one                             | 110   |
| Storage two                             | 20    |
| lower patio door way                    | 50    |
| Patio seating(including bar area)       | 864   |
| Bath one                                | 72    |
| Bath two                                | 56    |
| Bath three                              | 42    |
| Kitchen                                 | 459   |
| Indoor seating area(including bar area) | 1,123 |
| Total                                   | 2,796 |

## INDOOR FLOOR PLAN

SCALE  $\frac{1}{8}$ " = 1'

**BLATTEIS** 

**REALTY CO** 

INCORPORATED | EST. 1922