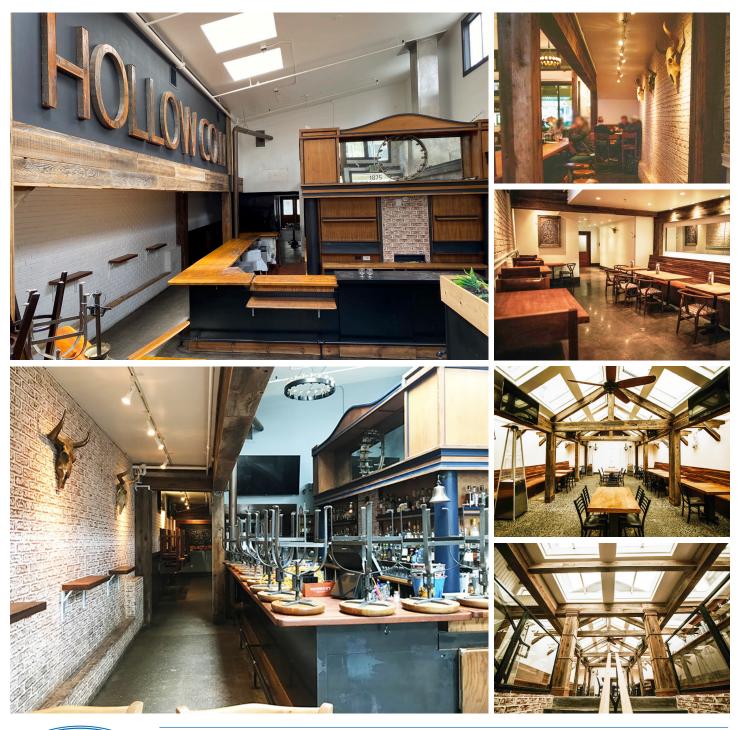

#### THIS PREMIER RESTAURANT LOCATION OFFERS:

\*Fantastic Window Lining \*High Ceilings \*Solid Foot Traffic

\*Type 1 Hood \*Outdoor Patio \*Direct Deal

\*Maximum Occupancy: 105 People

(Per Existing Tenant)

Please Note: Hollow Cow, the existing Tenant, is looking to sell their FF&E and Type 47 Liquor License.

INCORPORATED | EST. 1922

**JEREMY BLATTEIS** 415.321.7493 | jfb@brsf.co | DRE #01460566