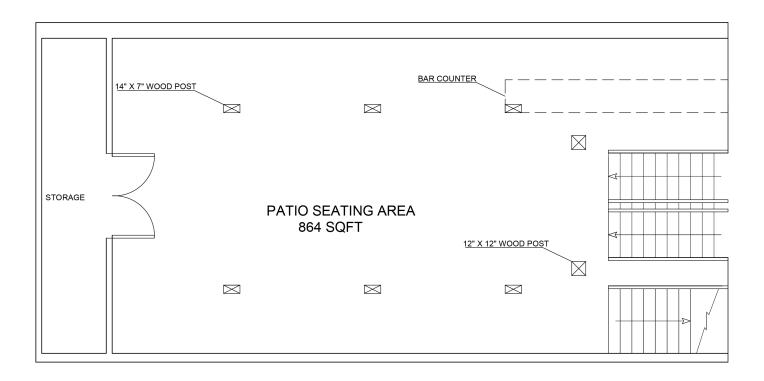

## EXISTING FLOOR PLAN

SCALE 3/32" = 1'

**BLATTEIS REALTY CO** 

INCORPORATED | EST. 1922

R

| Area description:                       | SQFT: |
|-----------------------------------------|-------|
| Storage one                             | 110   |
| Storage two                             | 20    |
| lower patio door way                    | 50    |
| Patio seating(including bar area)       | 864   |
| Bath one                                | 72    |
| Bath two                                | 56    |
| Bath three                              | 42    |
| Kitchen                                 | 459   |
| Indoor seating area(including bar area) | 1,123 |
| Total                                   | 2,796 |

## PATIO FLOOR PLAN

SCALE 3/16" = 1'

**JEREMY BLATTEIS** 415.321.7493 | jfb@brsf.co | DRE #01460566