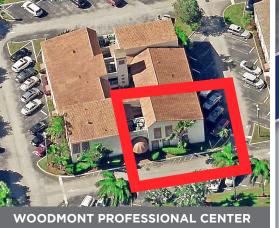

## MEDICAL OFFICE CONDO

**SECOND FLOOR** 

- ACCESS 24 HOURS / 7 DAYS
- Zone B-1 / Motivated Seller
- Frontage & View to University Dr
- 1 Executive Offices / 2 Examination rooms
- Reception Waiting Area / Nurse station (SHARED)
- Break room / 1 Bathroom
- Corner Unit / 2 Entrances
- 6 Reserve Parking Spaces / General Parking
- Impact Glass Windows