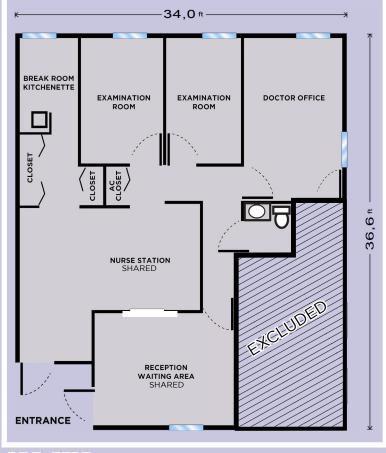

## MEDICAL OFFICE CONDO

**SECOND FLOOR** 

- ACCESS 24 HOURS / 7 DAYS
- Zone B-1 / Motivated Seller
- Frontage & View to University Dr
- 1 Executive Offices / 2 Examination rooms
- Reception Waiting Area / Nurse station (SHARED)
- Break room / 1 Bathroom
- Corner Unit / 2 Entrances
- 6 Reserve Parking Spaces / General Parking
- Impact Glass Windows

1,200 ±SQFT

\$1,200/Month + Sales Tax

JOE PELAYO / CCIM, SIOR trec@joepelayo.com 954.224.8773

TREC
Total Real Estate
Consultants Inc.
www.trecfl.com
954.341.3294

georgetrec@joepelayo.com

TREC
Total Real Estate
Consultants Inc.
www.trecfl.com
954.341.3294