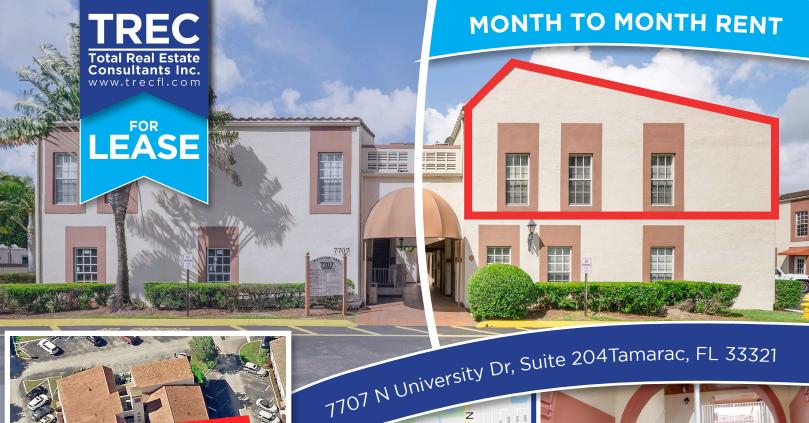

## MEDICAL OFFICE CONDO

**SECOND FLOOR** 

- ACCESS 24 HOURS / 7 DAYS
- Zone B-1 / Motivated Seller
- Frontage & View to University Dr
- 1 Executive Offices / 2 Examination rooms
- Reception Waiting Area / Nurse station (SHARED)
- Break room / 1 Bathroom
- Corner Unit / 2 Entrances
- 6 Reserve Parking Spaces / General Parking
- Impact Glass Windows

1,200 ±SQFT

\$1,200/Month + Sales Tax

JOE PELAYO / CCIM, SIOR trec@joepelayo.com 954.224.8773

TREC
Total Real Estate
Consultants Inc.
www.trecfl.com
954.341.3294

georgetrec@joepelayo.com

TREC
Total Real Estate
Consultants Inc.
www.trecfl.com
954.341.3294