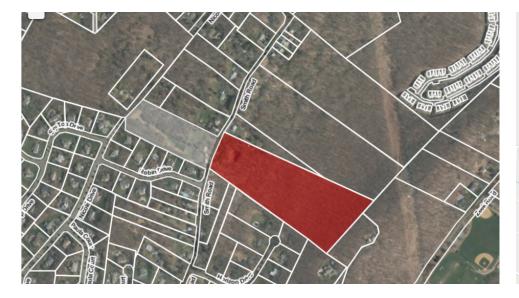

# ±17.46-ACRE LAND SITE SUITABLE FOR RESIDENTIAL DEVELOPMENT

55 Smith Road, Denville, NJ 07834

### **PROPERTY DESCRIPTION**

±17.46 Acres Land Site

### **PROPERTY HIGHLIGHTS**

- ±17.46 Acres Land Site Suited for Residential Development
- Water, Sewer, Gas, Electric Connections at Street
- Conceptual Subdivision with Two (2) Acre Lots
- R-1B Zoning
- New Construction Homes Across Street
- Bordering Randolph and Morris Plains
- Access to Route 10 Shopping and Ammenities within Two (2) Miles