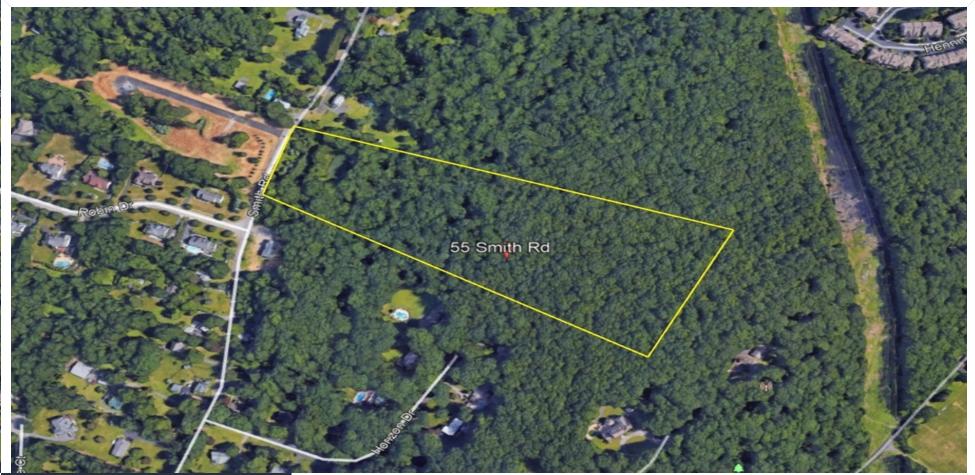

# ±17.46-ACRE LAND SITE SUITABLE FOR RESIDENTIAL DEVELOPMENT

55 Smith Road, Denville, NJ 07834

### **PROPERTY DESCRIPTION**

±17.46 Acres Land Site

### **PROPERTY HIGHLIGHTS**

- ±17.46 Acres Land Site Suited for Residential Development
- Water, Sewer, Gas, Electric Connections at Street
- Conceptual Subdivision with Two (2) Acre Lots
- R-1B Zoning
- New Construction Homes Across Street
- Bordering Randolph and Morris Plains
- Access to Route 10 Shopping and Ammenities within Two (2) Miles