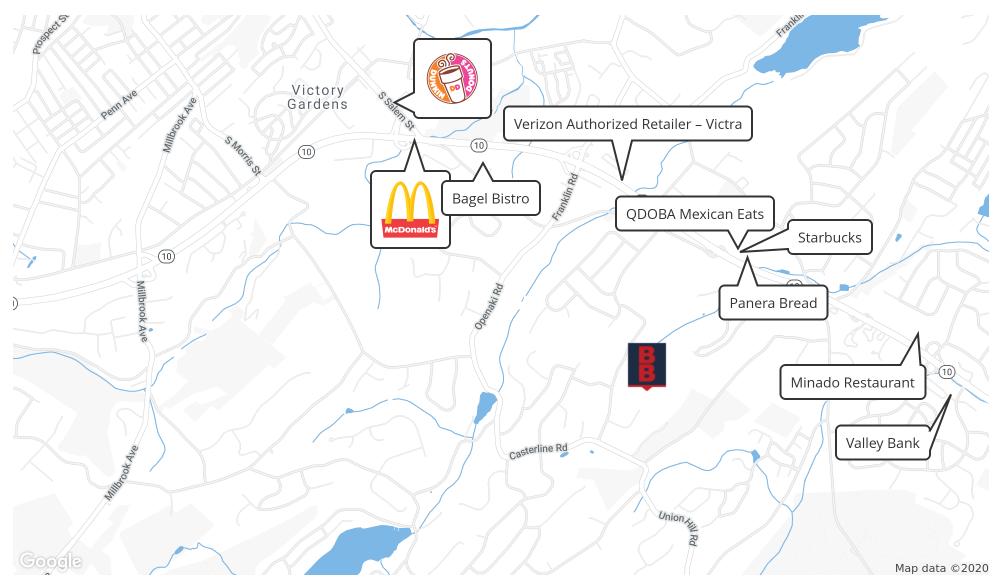

### **PROPERTY HIGHLIGHTS**

- ±17.46 Acres Land Site Suited for Residential Development
- Water, Sewer, Gas, Electric Connections at Street
- Conceptual Subdivision with Two (2) Acre Lots
- R-1B Zoning
- New Construction Homes Across Street
- Bordering Randolph and Morris Plains
- Access to Route 10 Shopping and Ammenities within Two (2) Miles