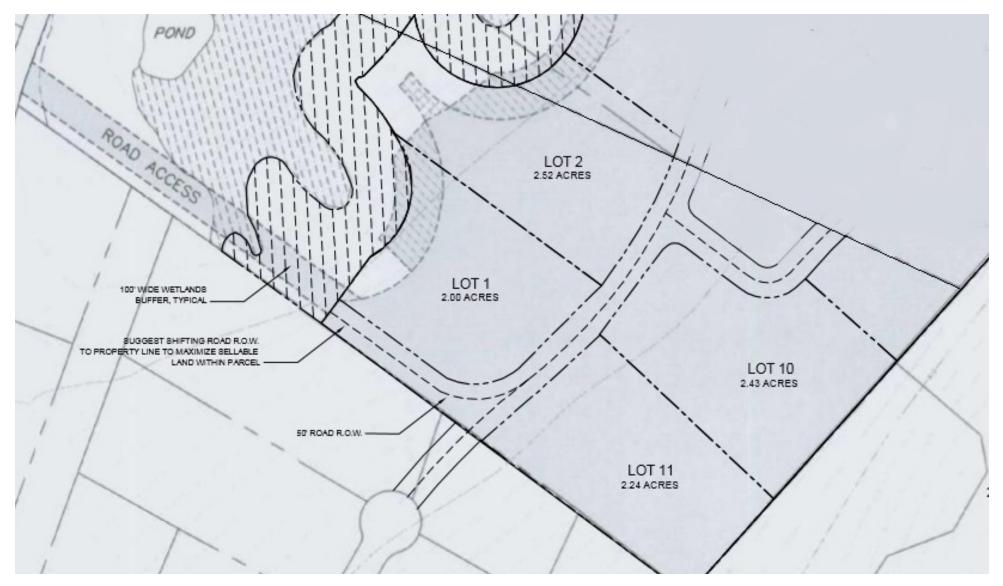

### **PROPERTY DESCRIPTION**

±17.46 Acres Land Site

### **PROPERTY HIGHLIGHTS**

- ±17.46 Acres Land Site Suited for Residential Development
- Water, Sewer, Gas, Electric Connections at Street
- Conceptual Subdivision with Two (2) Acre Lots
- R-1B Zoning
- New Construction Homes Across Street
- Bordering Randolph and Morris Plains
- Access to Route 10 Shopping and Ammenities within Two (2) Miles

### **BUILDABLE AREA**