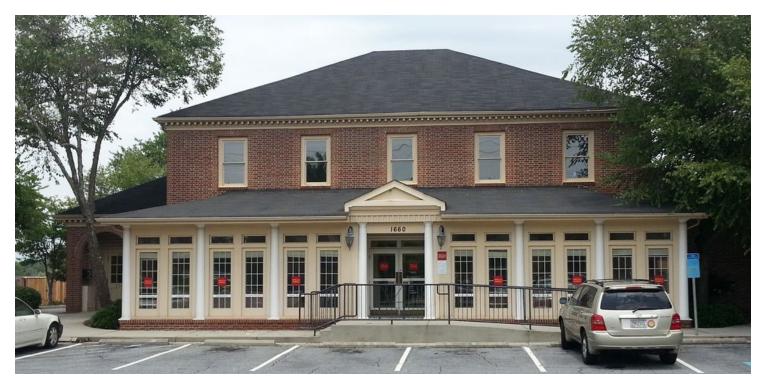

# FORMER BANK BRANCH

1660 Mt. Vernon Road, Dunwoody, GA 30338

#### LOCATION OVERVIEW

Excellent frontage and presence at the signalized corner of Mt. Vernon Road & Dunwoody Village Parkway

#### PROPERTY HIGHLIGHTS

- 4,029 SF First floor
- 2,782 SF Second floor
- Located in the heart of historic Dunwoody, 1.5 miles from Perimeter Mall
- Signage available on both Mt. Vernon Rd & Dunwoody Village Pkwy
- GA DOT Traffic Counts: Mt. Vernon Rd 23,300 AADT & Chamblee Dunwoody Rd 18,700 AADT