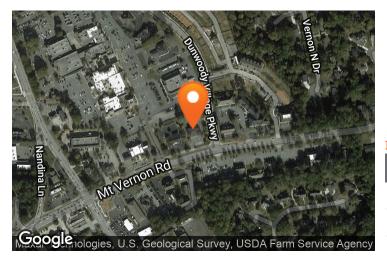

# FORMER BANK BRANCH

1660 Mt. Vernon Road, Dunwoody, GA 30338

### SITE PLAN

| SUITE     | TENANT NAME | SPACE SIZE |
|-----------|-------------|------------|
| 1st Level | Available   | 4,029 SF   |
| 2nd Level | Available   | 2,782 SF   |