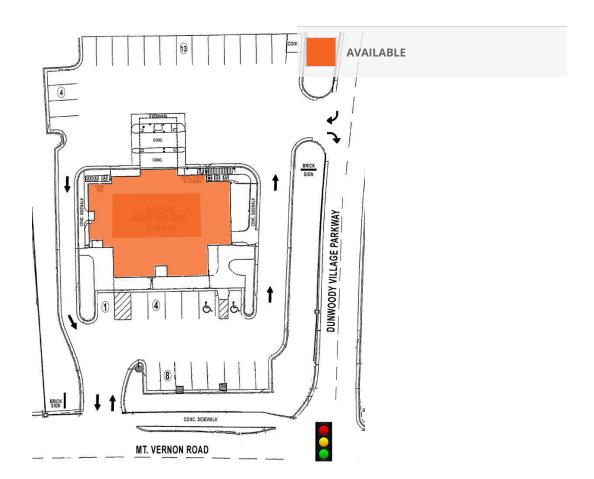

# FORMER BANK BRANCH

1660 Mt. Vernon Road, Dunwoody, GA 30338

### SITE PLAN

| SUITE     | TENANT NAME | SPACE SIZE |
|-----------|-------------|------------|
| 1st Level | Available   | 4,029 SF   |
| 2nd Level | Available   | 2,782 SF   |