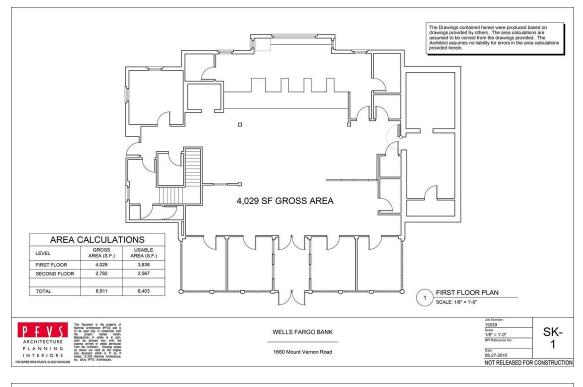

### PLANS

#### PROPERTY HIGHLIGHTS

- 4,029 SF First floor
- 2,782 SF Second floor
- Located in the heart of historic Dunwoody, 1.5 miles from Perimeter Mall
- Signage available on both Mt. Vernon Rd & Dunwoody Village Pkwy
- GA DOT Traffic Counts: Mt. Vernon Rd 23,300 AADT & Chamblee Dunwoody Rd 18,700 AADT