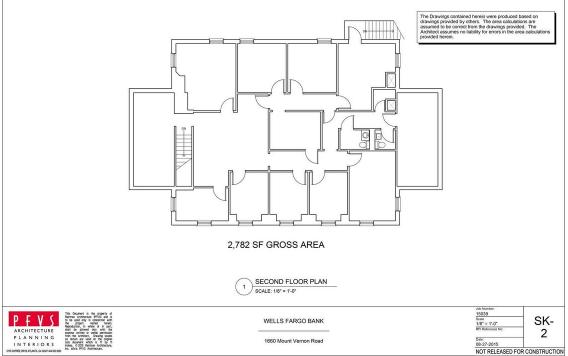

### PLANS

#### PROPERTY HIGHLIGHTS

- 4,029 SF First floor
- 2,782 SF Second floor
- Located in the heart of historic Dunwoody, 1.5 miles from Perimeter Mall
- Signage available on both Mt. Vernon Rd & Dunwoody Village Pkwy
- GA DOT Traffic Counts: Mt. Vernon Rd 23,300 AADT & Chamblee Dunwoody Rd 18,700 AADT