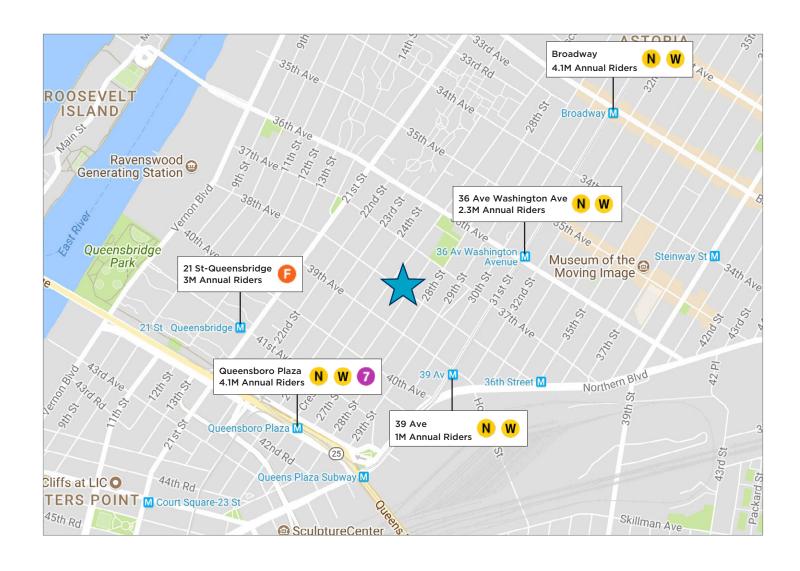

### PROPERTY INFORMATION

+ Frontage: - Approx. 71'-4" along 38th Avenue

- Approx. 22' along 27th Street

**+ Zoning:** - M1-2/R6A

+ Subways: - 6 minute walk to 39th Ave (N/W)

- 8 minute walk to 36th Ave (N/W)

- 9 minute walk to Queensboro Plaza (N/W/7)

- 12 minute walk Queens Plaza (E/M/R)

+ Comments: - Versatile Retail/Light manufacturing space located at the base of a new construction residential development;

## **LOCATION MAP**

CUSHMAN & WAKEFIELD 3

CUSHMAN & WAKEFIELD