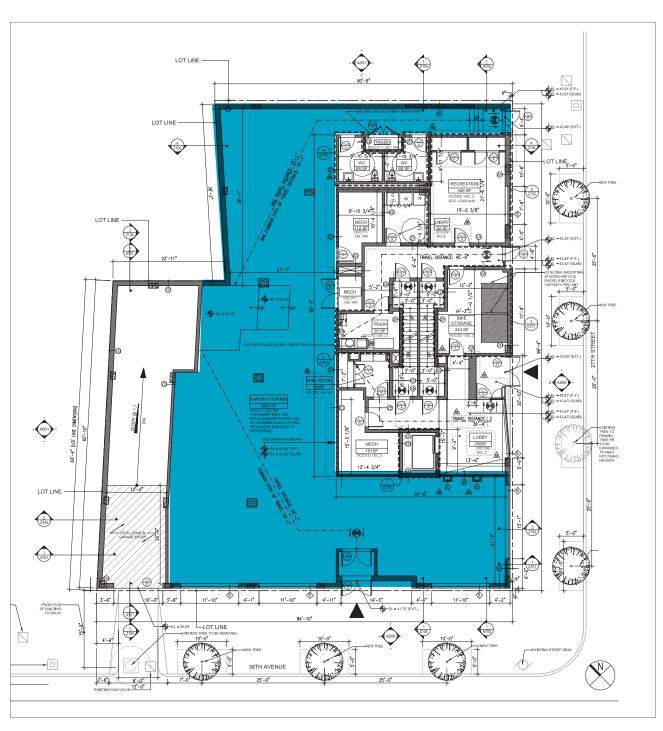

# Available: 4,332 SF Ground Level

### PROPERTY INFORMATION

+ Frontage: - Approx. 71'-4" along 38th Avenue

- Approx. 22' along 27th Street

**+ Zoning:** - M1-2/R6A

+ Subways: - 6 minute walk to 39th Ave (N/W)

- 8 minute walk to 36th Ave (N/W)

- 9 minute walk to Queensboro Plaza (N/W/7)

- 12 minute walk Queens Plaza (E/M/R)

+ Comments: - Versatile Retail/Light manufacturing space located at the base of a new construction residential development;

- Corner location;

- Well-located in the heart of Long Island City;

- Located close to all major bridges, tunnels and highways

+ Asking Price: Available upon request