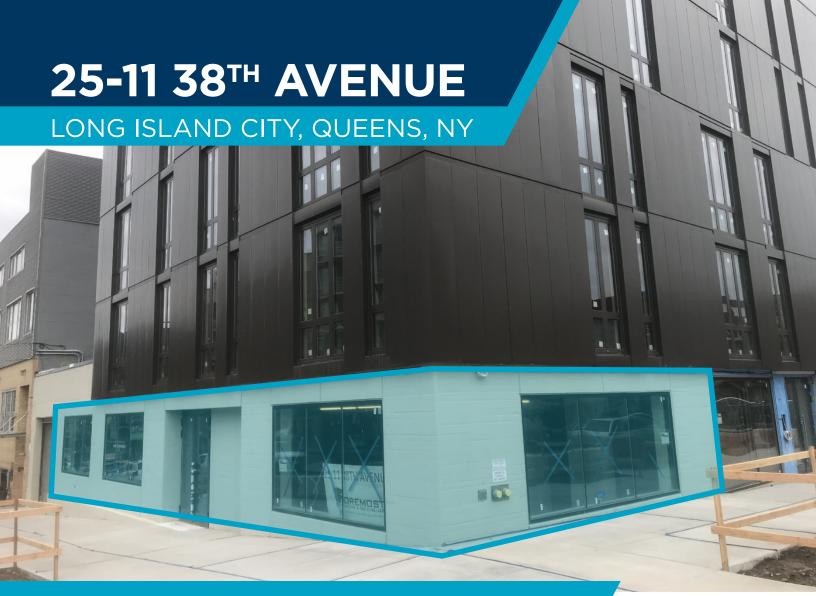

# Available: 4,332 SF Ground Level

### PROPERTY INFORMATION

+ Frontage: - Approx. 71'-4" along 38th Avenue

- Approx. 22' along 27th Street

**+ Zoning:** - M1-2/R6A

+ Subways: - 6 minute walk to 39th Ave (N/W)

- 8 minute walk to 36th Ave (N/W)

- 9 minute walk to Queensboro Plaza (N/W/7)

- 12 minute walk Queens Plaza (E/M/R)

+ Comments: - Versatile Retail/Light manufacturing space located at the base of a new construction residential development;

- Corner location;

- Well-located in the heart of Long Island City;

- Located close to all major bridges, tunnels and highways

+ Asking Price: Available upon request