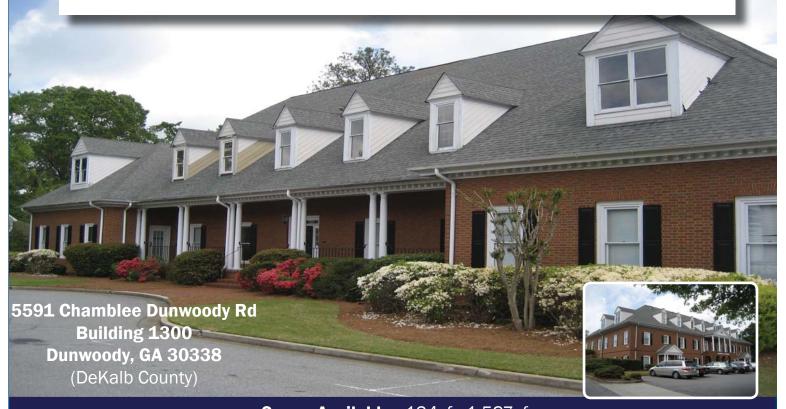

## **Dunwoody Center For Lease**

**Space Available:** 134sf - 1,587sf **Lease Rate:** \$20.00/sf Full Service

## **Property Details:**

- 19,000sf multi-tenant office building for lease in great Dunwoody location
- Great signage on Chamblee Dunwoody Road
- New capital improvements throughout building
- Executive Suites available
- Efficient floor plans
- Ample parking
- Elevator served
- Walk to dining, retail, and restaurants in the heart of Dunwoody
- Professionally managed and maintained
- Great access to GA-400, minutes from Perimeter Mall, I-285

## 5591 Chamblee Dunwoody Rd.

For more information, please contact:

Ryan Goldstein, CCIM

770-393-2006 rgoldstein@rg-re.com