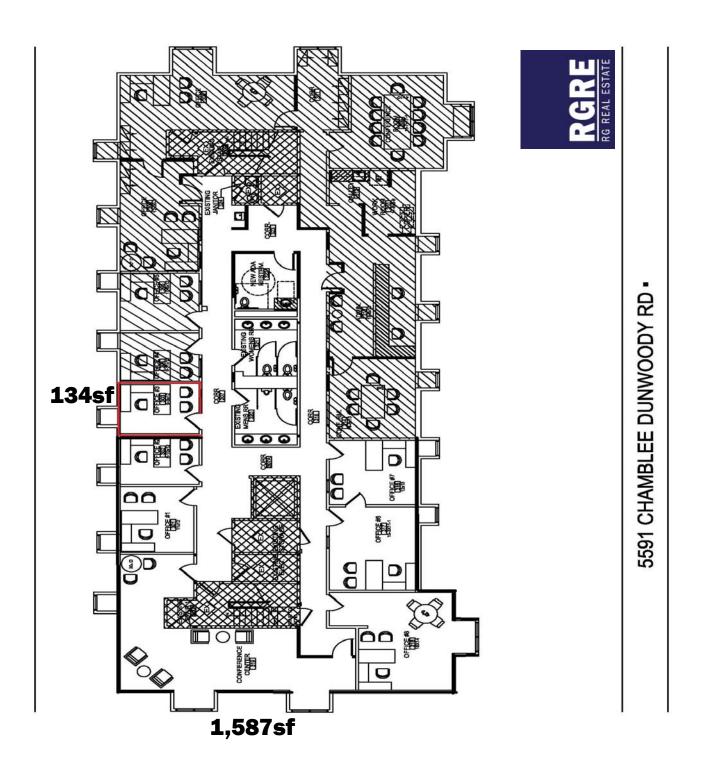

## **Dunwoody Center For Lease**

**Space Available:** 134sf - 1,587sf **Lease Rate:** \$20.00/sf Full Service

## 5591 Chamblee Dunwoody Rd.

For more information, please contact:

Ryan Goldstein, CCIM

770-393-2006 rgoldstein@rg-re.com