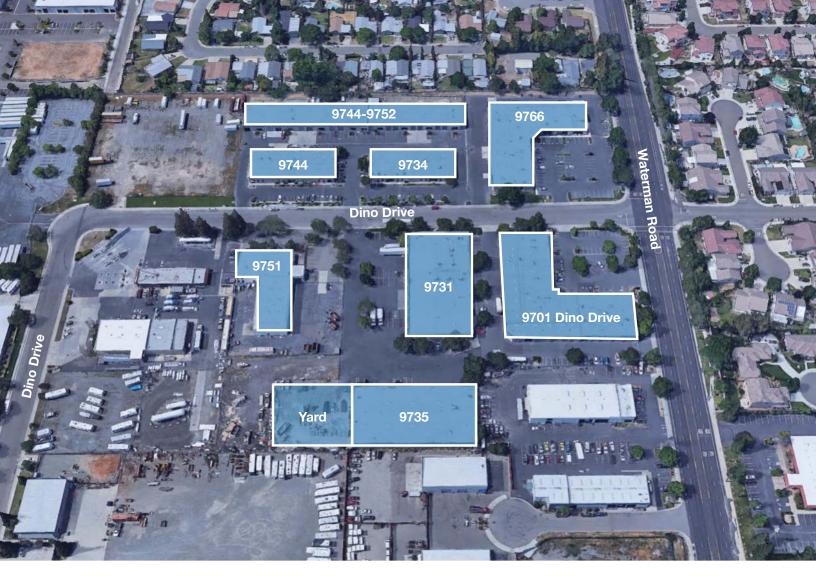

# Zehnder Industrial Complex

Elk Grove, CA

9731 & 9735 Dino Drive | Elk Grove, CA

### **Description**

Complex located at Waterman Road at Dino Drive, North of Grant Line Road in the desirable Elk Grove submarket.

This project offers a variety of floor plans. Location provides great access to Highway 99 and is conveniently located near several new housing communities and food services.

## Elk Grove Industrial

9731 & 9735 Dino Drive | Elk Grove, CA

For further information please contact us at (916) 381-8113 or jacksonprop.com