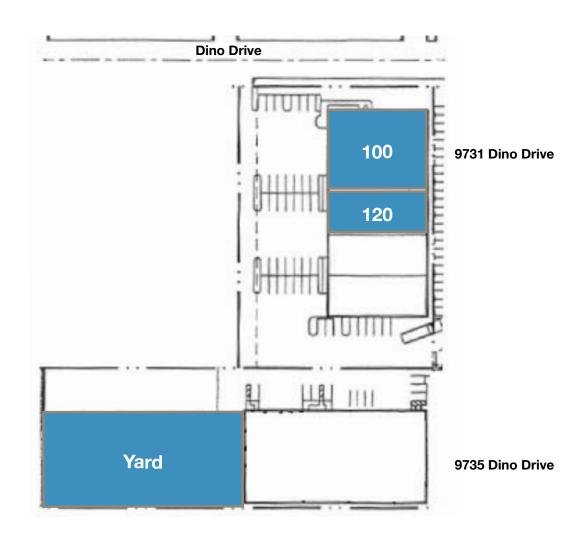

# 9731 & 9735 Dino Drive Elk Grove, CA

| Available Units             | Total SF   | Warehouse | Office    | <b>Monthly Rent</b> |
|-----------------------------|------------|-----------|-----------|---------------------|
| 9731 Dino Drive, Suite 120  | ±4,855 SF  | ±4,415 SF | ±440 SF   | \$2,915.°° NNN      |
| 9731 Dino Drive, Suite 100  | ±9,710 SF  | ±7,773 SF | ±1,937 SF | \$5,825.°° NNN      |
| 9735 Dino Drive, Yard Space | ±13,500 SF | None      | None      | \$1,755.°° NNN      |

## 9731 Dino Drive, Elk Grove Suite 120 ±4,855 SF w/440 SF Office

### 9731 Dino Drive, Elk Grove

Suite 100 ±9,710 SF w/1,937 SF Office