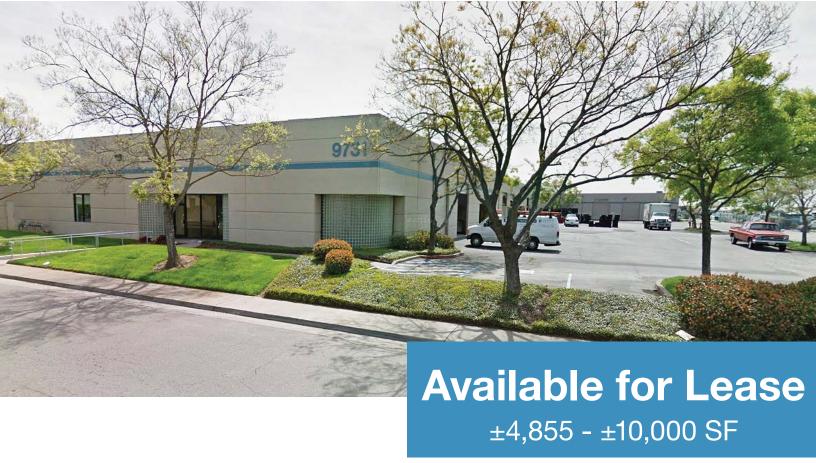

# Zehnder Industrial Complex

Elk Grove, CA

9731 & 9735 Dino Drive | Elk Grove, CA

### **Description**

Complex located at Waterman Road at Dino Drive, North of Grant Line Road in the desirable Elk Grove submarket.

This project offers a variety of floor plans. Location provides great access to Highway 99 and is conveniently located near several new housing communities and food services.

### **Property Features**

- Up to ± 10,000 SF contiguous
- Monitored Fire Sprinklers
- Overhead Doors
- Three Phase Power
- LI Zoning