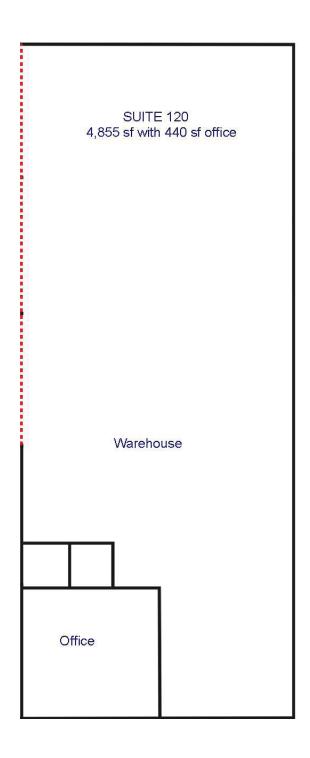

731 Dino Drive, Suite 100  | ±9,710 SF  | ±7,773 SF | ±1,937 SF | \$5,825.°° NNN      |
| 9735 Dino Drive, Yard Space | ±13,500 SF | None      | None      | \$1,755.°° NNN      |



For further information please contact us at (916) 381-8113 or jacksonprop.com

Broker participation is invited.

The information herein is provided from reliable sources; however, Jackson Properties, Inc. assumes no liability for accuracy. The individual broker or user should confirm the physical information for themselves. Prices subject to change without notice. Disclaimer for 3-5 lease rate.



## Elk Grove Industrial

9731 & 9735 Dino Drive | Elk Grove, CA





For further information please contact us at (916) 381-8113 or jacksonprop.com

## 9731 Dino Drive, Elk Grove Suite 120 ±4,855 SF w/440 SF Office





### 9731 Dino Drive, Elk Grove

Suite 100 ±9,710 SF w/1,937 SF Office