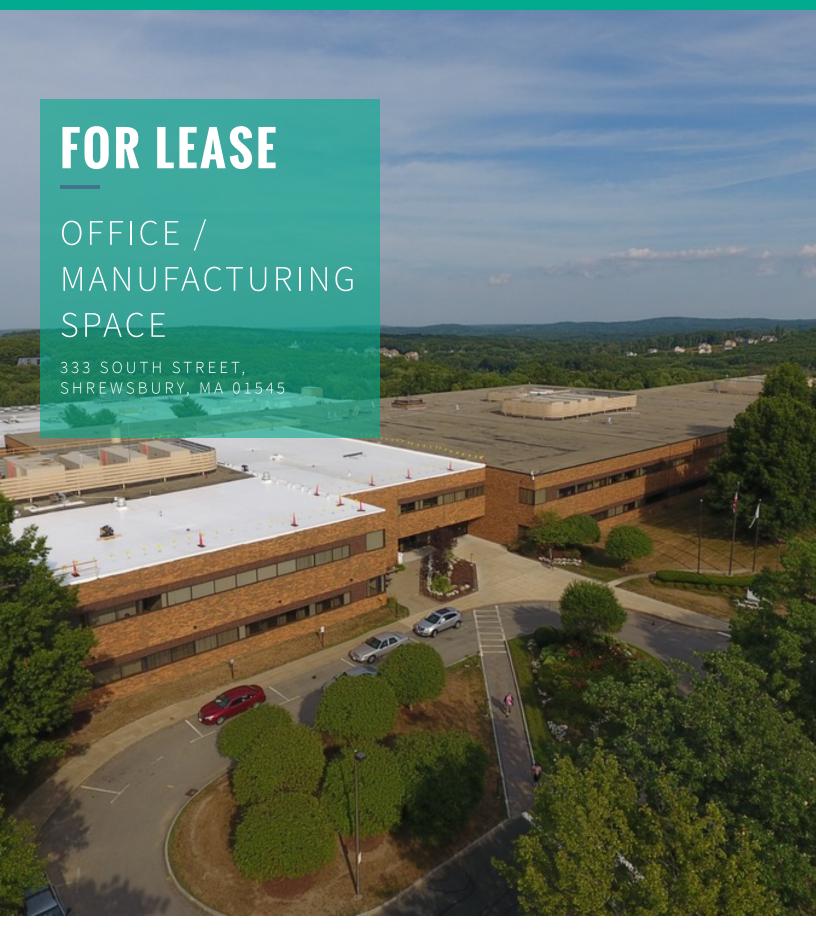

# **EXECUTIVE SUMMARY**

#### **OFFERING SUMMARY**

| Lease Rate:    | \$17.50 SF/yr (MG)          |
|----------------|-----------------------------|
| Building Size: | 682,000 SF                  |
| Available SF:  | 1,966 - 43,246 SF           |
| Lot Size:      | 68.85 Acres                 |
| Year Built:    | 1986                        |
| Zoning:        | CB - Commercial<br>Business |

#### **PROPERTY OVERVIEW**

Kelleher & Sadowsky is pleased to bring to your attention to 333 South Street in Shrewsbury, Massachusetts. Located at the intersection of South Street and Route 9 in Shrewsbury, the building offers excellent highway access to Routes 290, 495 and Massachusetts Turnpike (I-90).

333 South Street has more than 682,000± square feet of Class A office space, as well as light manufacturing and laboratory space to accommodate a myriad of uses, and tenants of all sizes. The property is located in a tranquil, campus like setting, with access to many retail amenities in close proximity to the building.