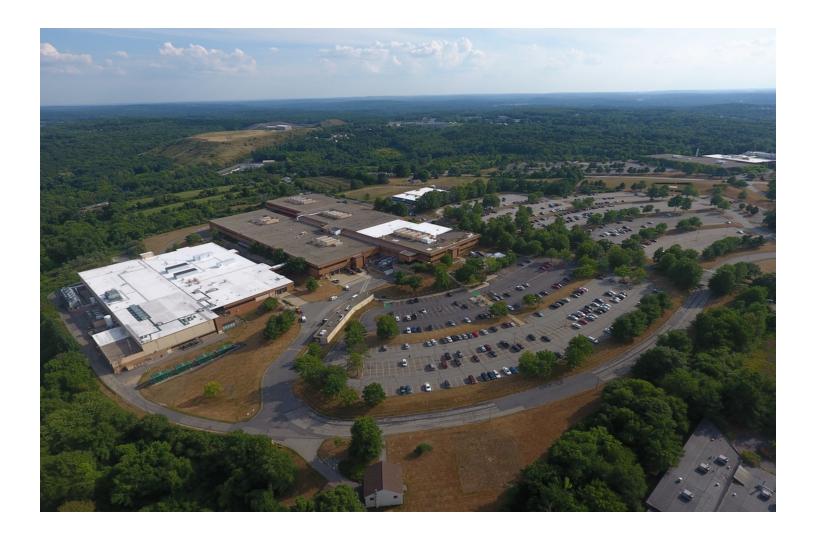

#### **PROPERTY OVERVIEW**

Kelleher & Sadowsky is pleased to bring to your attention to 333 South Street in Shrewsbury, Massachusetts. Located at the intersection of South Street and Route 9 in Shrewsbury, the building offers excellent highway access to Routes 290, 495 and Massachusetts Turnpike (I-90).

333 South Street has more than 682,000± square feet of Class A office space, as well as light manufacturing and laboratory space to accommodate a myriad of uses, and tenants of all sizes. The property is located in a tranquil, campus like setting, with access to many retail amenities in close proximity to the building.