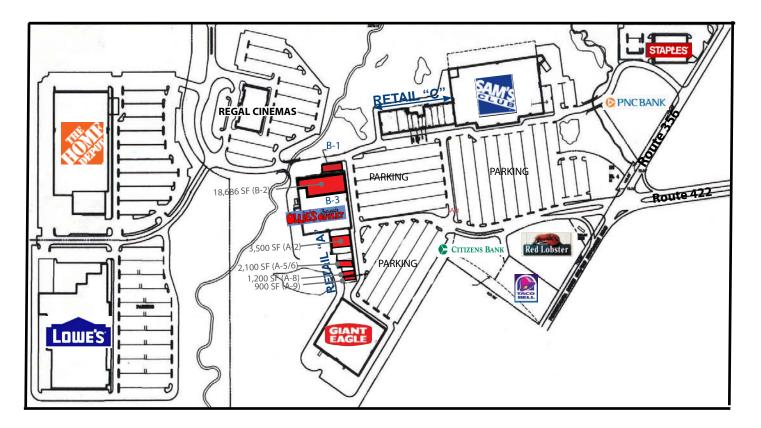

## Available

- 900 SF
- 1,200 SF
- 2,100 SF
- 3,500 SF
- 4,420 SF (2nd generation Chinese/Japanese restaurant space with full fixtures)
- **18,686 SF** (expandable up to 29,000 SF)

#### **RETAIL "A"**

| A-1<br>A-2<br>A-3<br>A-4<br>A-5/6<br>A-7<br>A-8<br>A-9<br>A-10 | Mariner Finance<br>Available<br>Wines & Spirits<br>Misty Nails<br>5 Available<br>Rothrock's Kung Fu Tai Chi<br>Available<br>Available<br>Subway | 3,000 SF<br>3,500 SF<br>4,500 SF<br>2,500 SF<br>2,100 SF<br>1,500 SF<br>1,200 SF<br>900 SF | C-1/2<br>C-3<br>C-4<br>C-5<br>C-6<br>C-7<br>C-8<br>C-9/10 | Speedy Furniture<br>Quick Care Pediatrics<br>Pets in the Park<br>Miracle Ear<br>General Nutrition<br>CosmoProf<br>Unlimited Staffing<br>Harbor Freight Tools | 8,000 SF<br>3,000 SF<br>3,500 SF<br>900 SF<br>1,200 SF<br>2,400 SF<br>1,600 SF<br>14,175 SF |
|----------------------------------------------------------------|-------------------------------------------------------------------------------------------------------------------------------------------------|--------------------------------------------------------------------------------------------|-----------------------------------------------------------|--------------------------------------------------------------------------------------------------------------------------------------------------------------|---------------------------------------------------------------------------------------------|
|                                                                |                                                                                                                                                 |                                                                                            |                                                           |                                                                                                                                                              |                                                                                             |

#### **RETAIL "B"**

| B-1 Available              | 4,420 SF (2nd generat |
|----------------------------|-----------------------|
| B-2 Available              | 18,686 SF (expandable |
| B-3 Ollie's Bargain Outlet | 43,693 SF             |
|                            |                       |

4,420 SF (2nd generation Chinese/Japanese restaurant space with full fixtures) 8,686 SF (expandable up to 29,000 SF) 3,693 SF

**RETAIL "C"** 

For more information please contact: