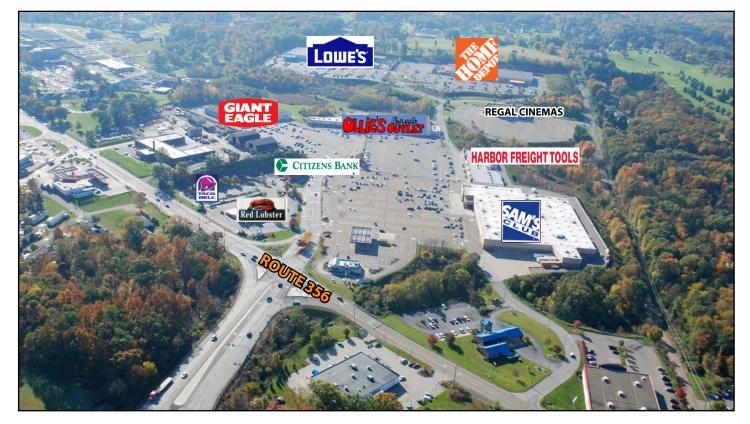

## **Moraine Pointe Plaza**

Route 356 & Route 422, Butler, Pennsylvania 16001

## Property Highlights

- Butler's premier strip shopping center consisting of over 600,000 square feet of retail space
- Anchored by Giant Eagle, Lowe's Home Center, The Home Depot, Sam's Club, Staples, Ollie's Bargain Outlet, and Regal Cinemas