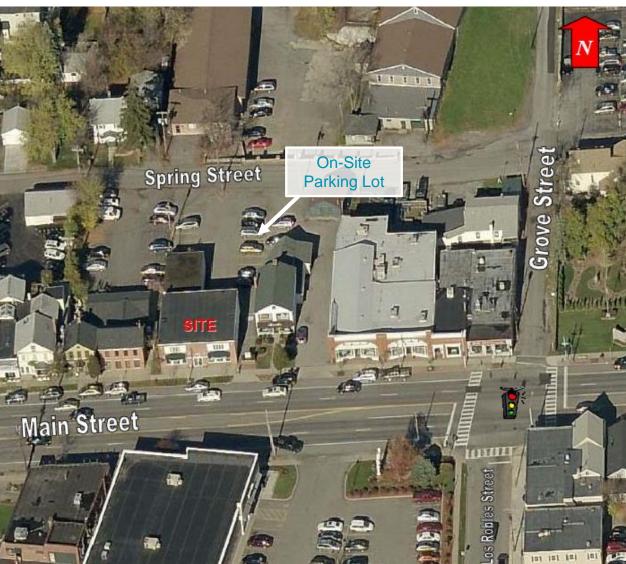

OFFICE FOR LEASE 5436 Main Street Williamsville, New York

Location Map

Aerial

Independently Owned and Operated / A Member of the Cushman & Wakefield Alliance

Cushma k water of the condition of the protection of the condition of the property (or properties) in question.