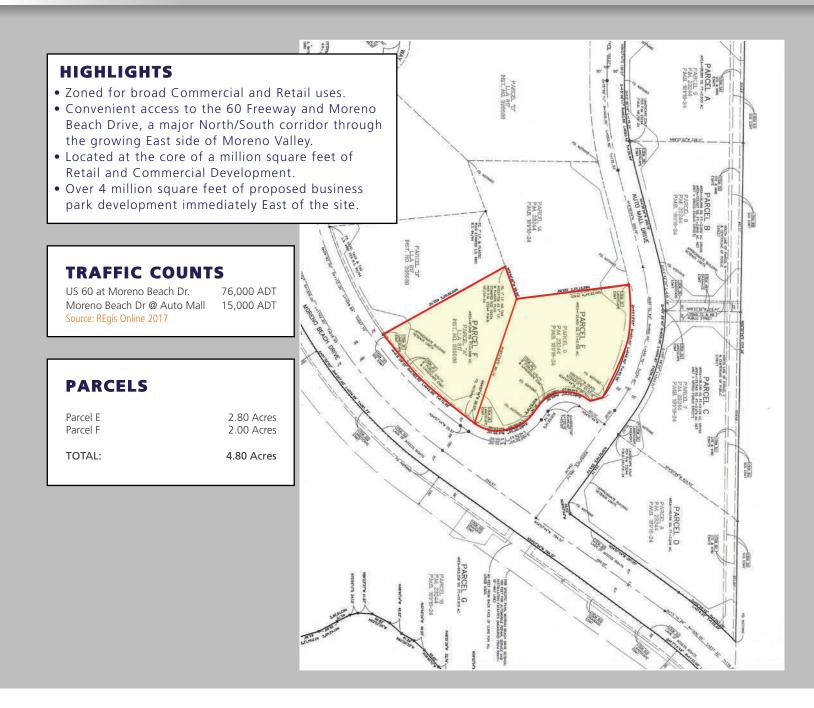

#### HIGHLIGHTS

- Zoned for broad Commercial and Retail uses.
- Convenient access to the 60 Freeway and Moreno Beach Drive, a major North/South corridor through the growing East side of Moreno Valley.
- Located at the core of a million square feet of Retail and Commercial Development.
- Over 4 million square feet of proposed business park development immediately East of the site.