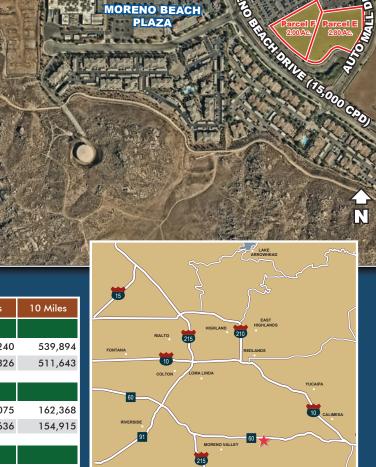

| Description                        | 3 Miles  | 5 Miles  | 10 Miles |
|------------------------------------|----------|----------|----------|
| Population                         |          |          |          |
| 2022 Projection                    | 63,589   | 182,240  | 539,894  |
| 2017 Estimate                      | 59,754   | 171,326  | 511,643  |
|                                    |          |          |          |
| Households                         |          |          |          |
| 2022 Projection                    | 17,100   | 48,075   | 162,368  |
| 2017 Estimate                      | 16,229   | 45,636   | 154,915  |
|                                    |          |          |          |
| Household Income                   |          |          |          |
| 2017 Est. Average Household Income | \$79,114 | \$69,481 | \$79,505 |