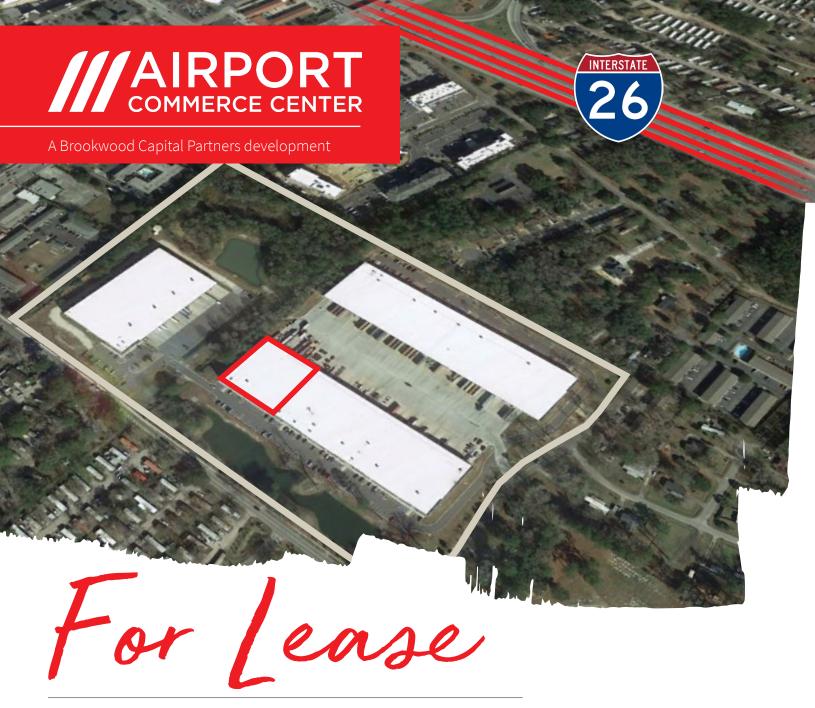

## 7246 Stall Road North Charleston, SC 29406

- 28,800 SF endcap available 1/1/2021
- Class A industrial
- 144,000 SF building located within Airport Commerce Center
- Light Industrial zoning
- Centralized to Charleston MSA, less than 1 mile from I-26

# Floor Plan

**7246 Stall Road, North Charleston, SC** 144,000 total SF | 28,800 available SF

### 7246 Stall Road, North Charleston, SC

144,000 total SF | 28,800 available SF