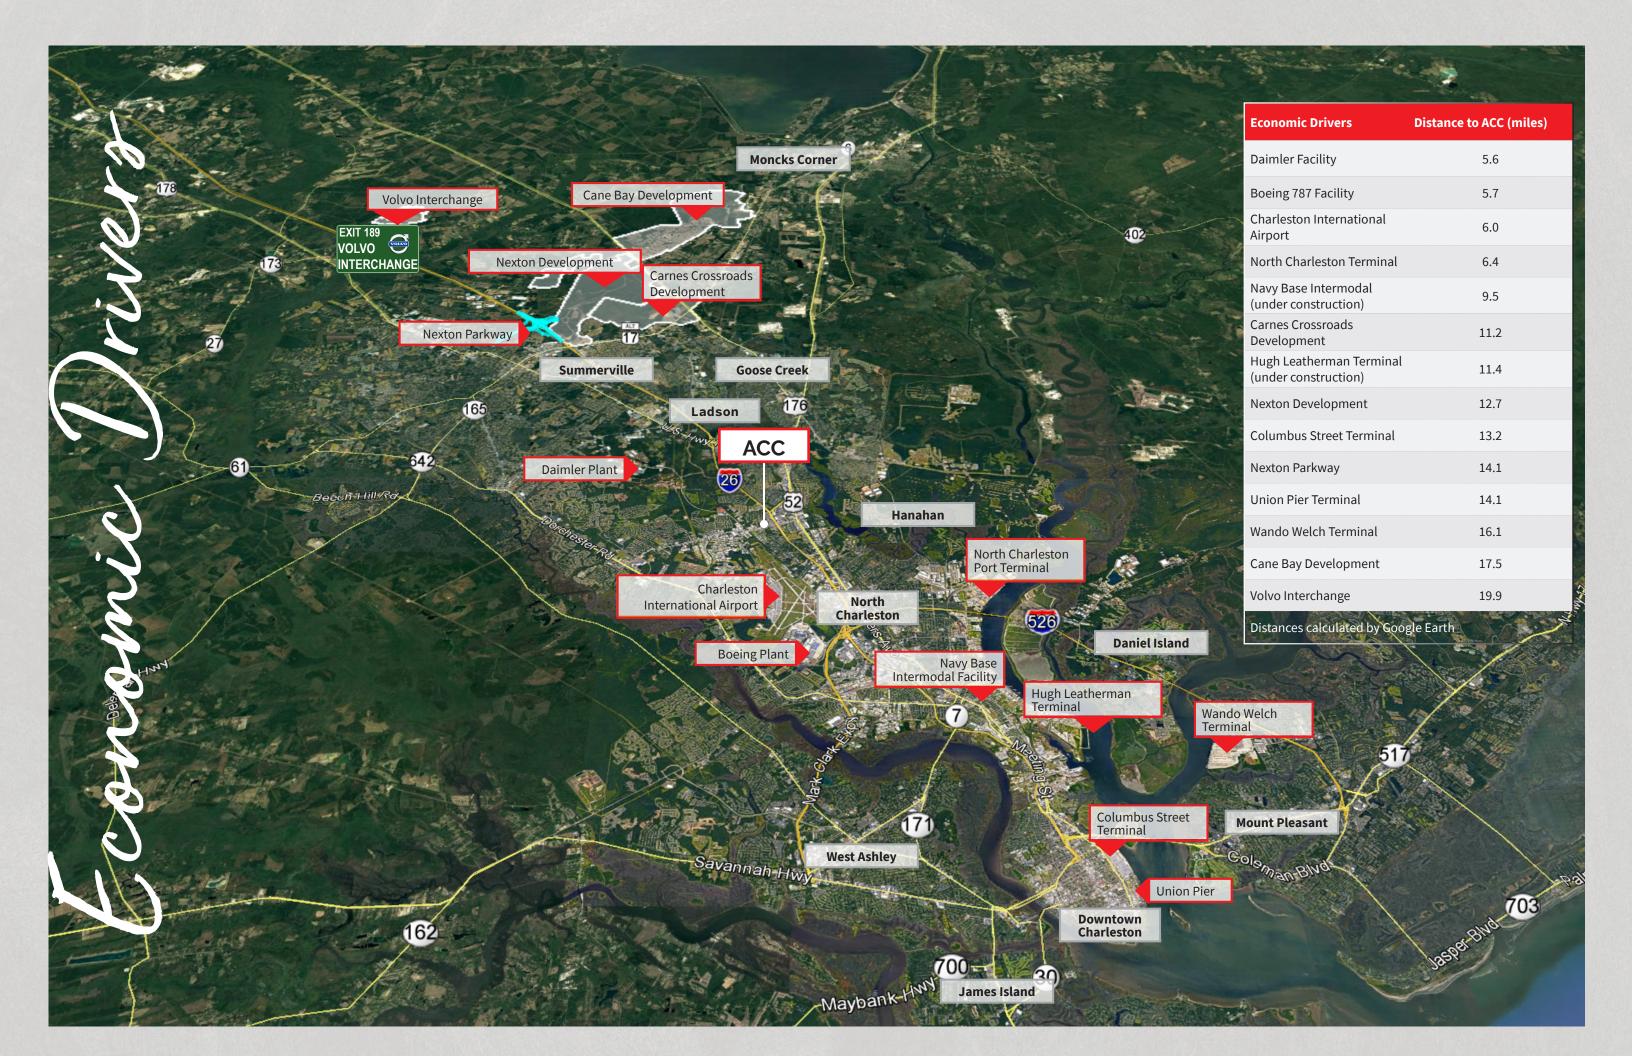

## 7246 Stall Road North Charleston, SC 29406

- 28,800 SF endcap available 1/1/2021
- Class A industrial
- 144,000 SF building located within Airport Commerce Center
- Light Industrial zoning
- Centralized to Charleston MSA, less than 1 mile from I-26