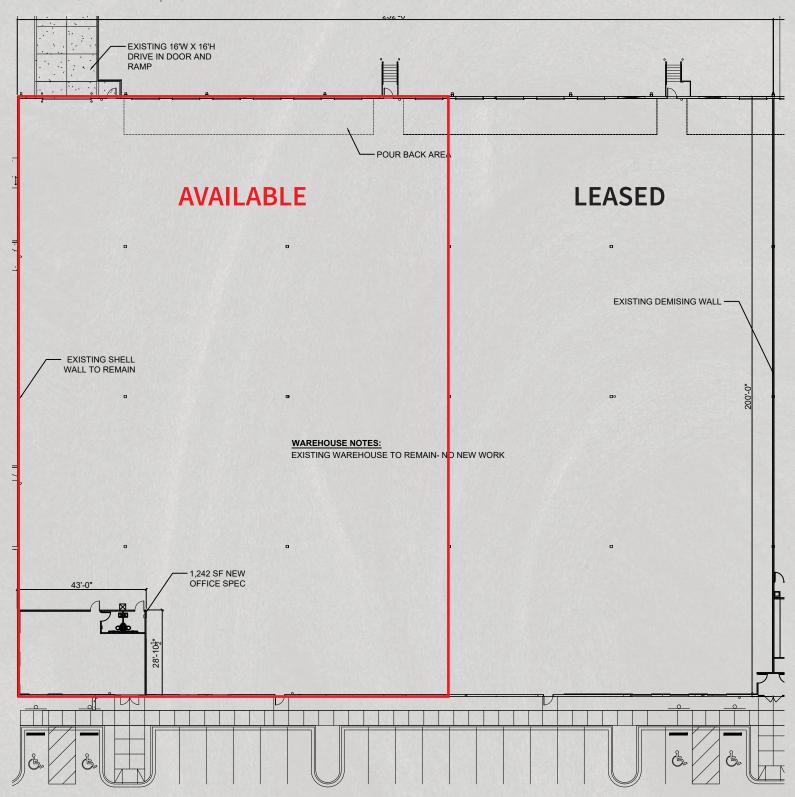

### The offering:

| Total SF                   | 144,000     | Ceiling height    | 30'              |
|----------------------------|-------------|-------------------|------------------|
| Available SF               | 28,800      | Column Spacing    | 50' x 54'        |
| Office SF                  | 1,242       | Truck Court Depth | 240'             |
| Building Dimensions        | 720' x 200' | Parking (auto)    | ±20              |
| Dock Doors (9' x 10')      | 4           | Fire Protection   | ESFR             |
| Drive-in Doors (16' x 16') | 1           | Zoning            | Light Industrial |

#### Spec office plan

1,242 SF

RCA

brookwood capital partners

Thank you

LEE ALLEN

Managing Director
+1 843 805 5111

JLL Charleston
lee.allen@am.jll.com