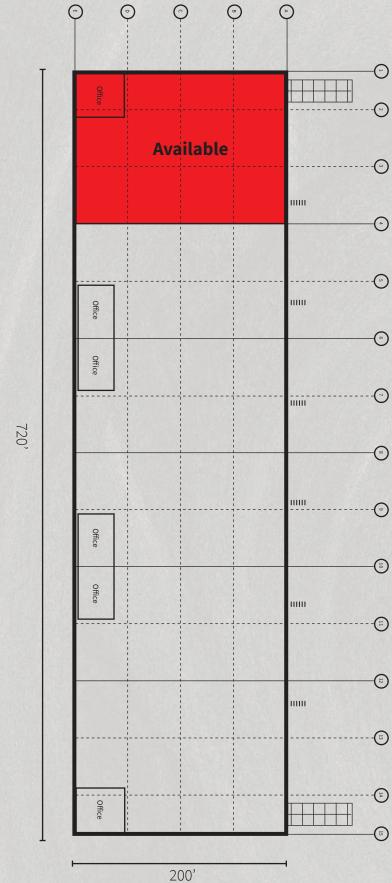

# Floor Plan

**7246 Stall Road, North Charleston, SC** 144,000 total SF | 28,800 available SF

### The offering:

| Total SF                   | 144,000     | Ceiling height    | 30'              |
|----------------------------|-------------|-------------------|------------------|
| Available SF               | 28,800      | Column Spacing    | 50' x 54'        |
| Office SF                  | 1,242       | Truck Court Depth | 240'             |
| Building Dimensions        | 720' x 200' | Parking (auto)    | ±20              |
| Dock Doors (9' x 10')      | 4           | Fire Protection   | ESFR             |
| Drive-in Doors (16' x 16') | 1           | Zoning            | Light Industrial |

### 7246 Stall Road, North Charleston, SC

144,000 total SF | 28,800 available SF