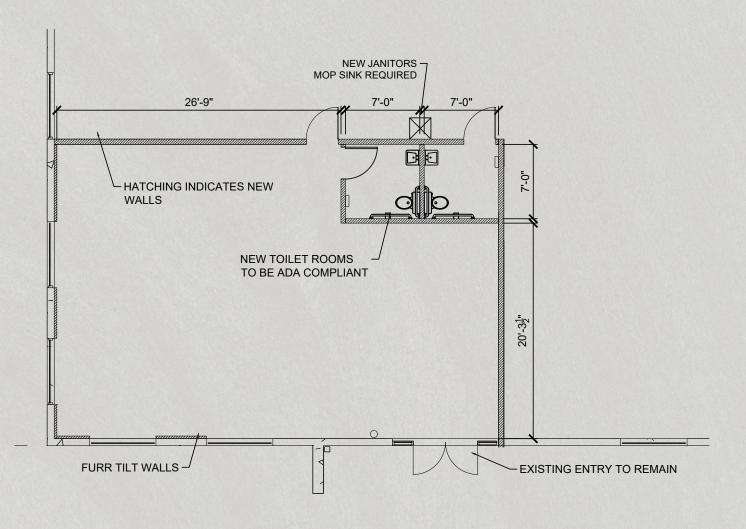

# Floor Plan

**7246 Stall Road, North Charleston, SC** 144,000 total SF | 28,800 available SF

# Floor Plan

### 7246 Stall Road, North Charleston, SC

144,000 total SF | 28,800 available SF