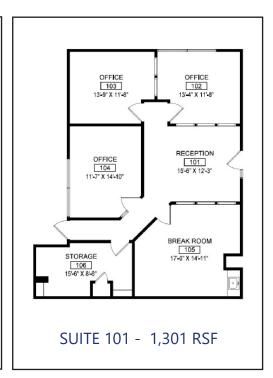

### PROPERTY SPECIFICATIONS

Available: Suite 101 1,301 RSF

Suite 102 1,229 RSF Suite 111 1,159 RSF Suites 101/102 2,530 RSF

Lease Rate: \$18.50 FSG

Availability: Immediate

Building Size: 11,589 SF

Year Built: 2007