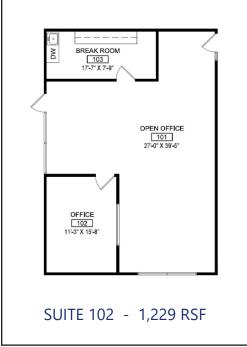

### PROPERTY SPECIFICATIONS

Available: Suite 101 1,301 RSF

Suite 102 1,229 RSF Suite 111 1,159 RSF Suites 101/102 2,530 RSF

Lease Rate: \$18.50 FSG

Availability: Immediate

Building Size: 11,589 SF

Year Built: 2007