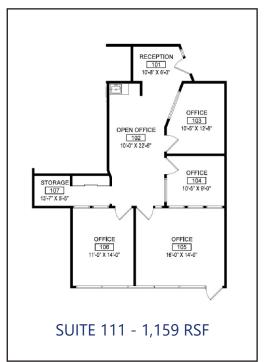

### PROPERTY SPECIFICATIONS

Available: Suite 101 1,301 RSF

Suite 102 1,229 RSF Suite 111 1,159 RSF Suites 101/102 2,530 RSF

Lease Rate: \$18.50 FSG

Availability: Immediate

Building Size: 11,589 SF

Year Built: 2007