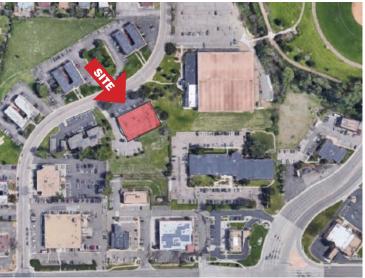

# 6590 South Vine Street

Centennial, CO 80121

## 6590 South Vine Street

Centennial, CO 80121