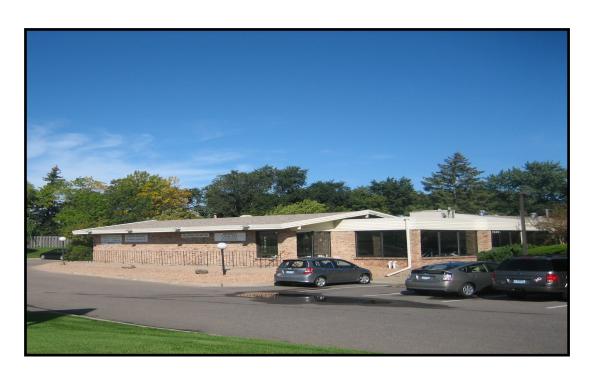

### Plymouth Professional Building 1025 Evergreen Lane Plymouth, MN 55441

**BUILDING SIZE:** 16,000 square feet (on 1.16 acres)

**AVAILABLE SQUARE FOOTAGE:** 800 - 1,600 sf – Lower Level Office

YEAR CONSTRUCTED: 1970

CONSTRUCTION TYPE: Brick/Masonry Exterior

PARKING SPACES: 36 Parking Spaces

**ZONING:** O - Office

LEASE RATES: \$12/sf gross!

#### ADDITIONAL COMMENTS:

Easily Accessible Via Highways 494, 169 and 55
Excellent Highway 55 Exposure to over 37,000 cars per day
Highly visible monument sign right on Highway 55
Newly remodeled interior – High quality finish
New walls, windows, ceilings, flooring!
One (1) private office available for \$200/month gross