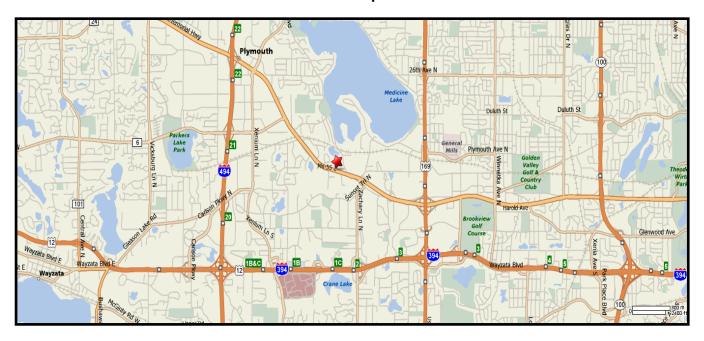

lular vablo@yablo.net



### **FOR LEASE**

### Plymouth Professional Building 1025 Evergreen Lane Plymouth, MN 55441

**BUILDING SIZE:** 16,000 square feet (on 1.16 acres)

**AVAILABLE SQUARE FOOTAGE:** 800 - 1,600 sf – Lower Level Office

YEAR CONSTRUCTED: 1970

CONSTRUCTION TYPE: Brick/Masonry Exterior

PARKING SPACES: 36 Parking Spaces

**ZONING:** O - Office

LEASE RATES: \$12/sf gross!

#### ADDITIONAL COMMENTS:

Easily Accessible Via Highways 494, 169 and 55
Excellent Highway 55 Exposure to over 37,000 cars per day
Highly visible monument sign right on Highway 55
Newly remodeled interior – High quality finish
New walls, windows, ceilings, flooring!
One (1) private office available for \$200/month gross

Please call for more information:

**Rich Yablonsky** (763) 231-0282



## Мар



## Aerial



Information is from sources deemed reliable. However, no warranty or representation is made as to its accuracy or completeness.



### Common Area Photos







Information is from sources deemed reliable. However, no warranty or representation is made as to its accuracy or completeness.



## Space Photos