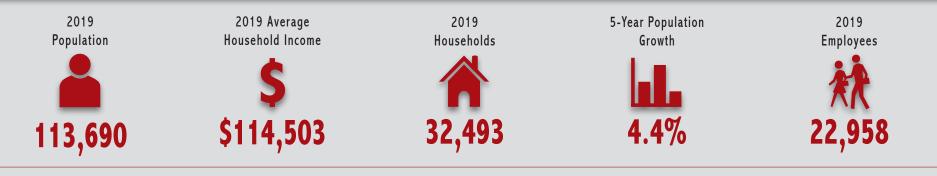

# 3 MILE DEMOGRAPHICS

## DEMOGRAPHIC REPORT

|                        |                                                                                                                                                      | 1 mi ring                                                          |                                    | 3 mi ring                                                                  |                                     | 5 mi ring                                                                    |                                     |
|------------------------|------------------------------------------------------------------------------------------------------------------------------------------------------|--------------------------------------------------------------------|------------------------------------|----------------------------------------------------------------------------|-------------------------------------|------------------------------------------------------------------------------|-------------------------------------|
| Population             | 2019<br>2024<br>2010<br>2000                                                                                                                         | <b>17,894</b><br>19,424<br>10,748<br>1,535                         | %                                  | <b>113,690</b><br>118,748<br>76,877<br>43,547                              | %                                   | <b>239,540</b><br>253,890<br>176,496<br>106,912                              | %                                   |
| Households             | Households                                                                                                                                           |                                                                    |                                    | 32,493                                                                     |                                     | 69,726                                                                       |                                     |
| Average household size |                                                                                                                                                      | 3.50                                                               |                                    | 3.50                                                                       |                                     | 3.43                                                                         |                                     |
| Household<br>income    | < \$25,000<br>\$25,000 - \$49,999<br>\$50,000 - \$74,999<br>\$75,000 - \$99,999<br>\$100,000+<br>Median household income<br>Average household income | 237<br>416<br>789<br>938<br>2,727<br>\$106,006<br><b>\$131,651</b> | 4.6<br>8.1<br>15.4<br>18.4<br>53.4 | 1,582<br>3,406<br>5,619<br>5,856<br>16,031<br>\$94,462<br><b>\$114,503</b> | 4.9<br>10.5<br>17.3<br>18.0<br>49.3 | 3,724<br>8,498<br>12,779<br>12,815<br>31,912<br>\$90,613<br><b>\$109,282</b> | 5.3<br>12.2<br>18.3<br>18.4<br>45.8 |
| Total employees        |                                                                                                                                                      | 3,096                                                              |                                    | 22,958                                                                     |                                     | 76,374                                                                       |                                     |
| Business es            | tablishments<br>Industrial<br>Manufacturing<br>Commercial<br>Office<br>Other                                                                         | 257<br>25<br>2<br>126<br>62<br>39                                  | 9.7<br>0.8<br>49.0<br>24.1<br>15.2 | 2,125<br>257<br>37<br>643<br>803<br>383                                    | 12.1<br>1.7<br>30.3<br>37.8<br>18.0 | 6,113<br>803<br>154<br>1,625<br>2,475<br>1,055                               | 13.1<br>2.5<br>26.6<br>40.5<br>17.3 |
| Race                   | White<br>Black<br>American Indian<br>Asian & Pl<br>Other                                                                                             | 15,645<br>341<br>29<br>816<br>1,061                                | 87.4<br>1.9<br>0.2<br>4.6<br>5.9   | 99,165<br>1,980<br>283<br>4,698<br>7,564                                   | 87.2<br>1.7<br>0.2<br>4.1<br>6.7    | 206,920<br>3,688<br>763<br>9,637<br>18,531                                   | 86.4<br>1.5<br>0.3<br>4.0<br>7.7    |
| Hispanic population    |                                                                                                                                                      | 1,790                                                              | 10.0                               | 11,505                                                                     | 10.1                                | 28,566                                                                       | 11.9                                |
| Sex                    | Male<br>Female                                                                                                                                       | 8,952<br>8,942                                                     | 50.0<br>50.0                       | 56,682<br>57,009                                                           | 49.9<br>50.1                        | 119,470<br>120,070                                                           | 49.9<br>50.1                        |
| Median age             |                                                                                                                                                      | 30.0                                                               |                                    | 32.1                                                                       |                                     | 32.1                                                                         |                                     |