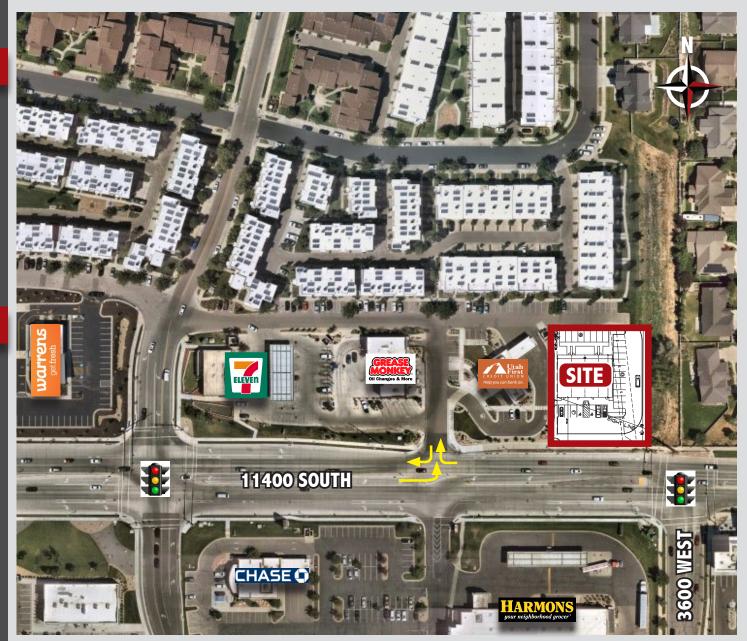

# 🖓 FEATURES

 Access/Visibility from 11400 S.

 Easy access to Bangerter Hwy

 Figh Growth Area

 Nearby Tenants: