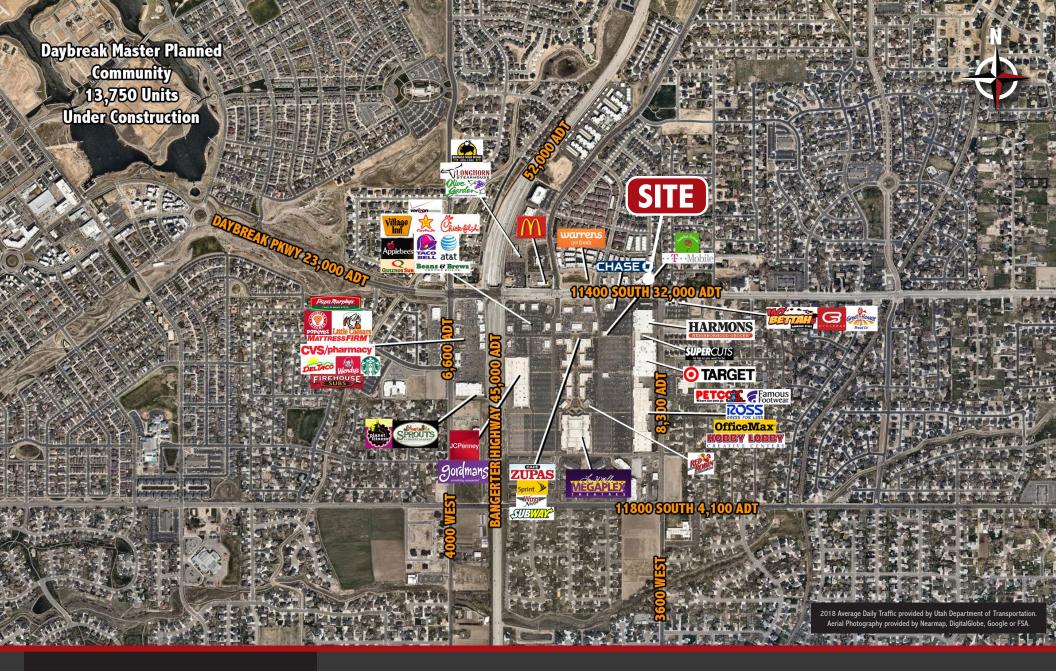

# SUMMARY

BTS Size: 1,200 to 4,960 SF
BTS Rate: \$28 to \$32 PSF
NNNs: \$4.50 PSF (est.)
Land Lease Opportunity
Availability: Q4 2020

# 🖓 FEATURES

 Access/Visibility from 11400 S.

 Easy access to Bangerter Hwy

 Figh Growth Area

 Nearby Tenants: