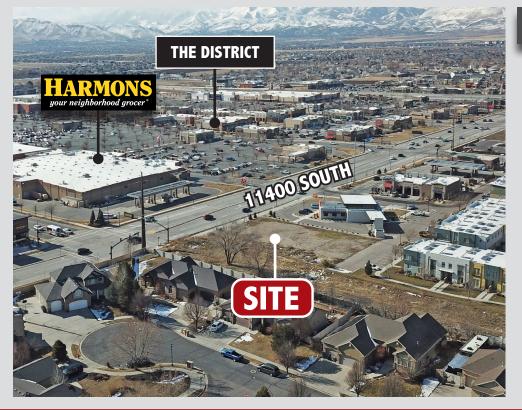

# 🖓 FEATURES

 Access/Visibility from 11400 S.

 Easy access to Bangerter Hwy

 Figh Growth Area

 Nearby Tenants: