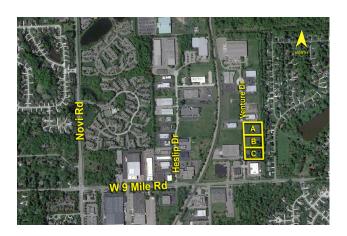

## **LAND** For Sale

22650 - 22750 Venture Drive Location:

Side of Street: East Novi, MI City:

**Cross Streets:** North of Nine Mile Road

Oakland County:

| Acreage:        | 1.20 - 3.65    | Improvements:    | N/A         |  |  |
|-----------------|----------------|------------------|-------------|--|--|
| Zoning:         | Lt. Industrial | Dimensions:      |             |  |  |
| UTILITIES       |                |                  |             |  |  |
| Sanitary Sewer: | Yes            | Gas:             | Yes         |  |  |
| Storm Sewer:    | Yes            | Outside Storage: | No          |  |  |
| Water:          | Yes            | Rail Siding:     | No          |  |  |
| ADJACENT LAND   |                |                  |             |  |  |
| North:          | Lt. Industrial | East:            | Residential |  |  |

## **Comments:**

Great site location for new light industrial development within the City of Novi. Three lots which may be combined to create a total 3.65 Acres:

A. 1.20 Acres: Sale Price \$154,200; 2020 Taxes \$2,374.59; 22-26-401-021

B. 1.20 Acres: Sale Price \$154,200; 2020 Taxes \$2,374.59; 22-26-401-022

C. 1.25 Acres: Sale Price: \$160,600; 2020 Taxes

\$2,467.93; 22-26-401-023

13 Mile Rd 12 Mile Rd 11 Mile Rd 11 Mile Rd 10 Mile Rd 9 Mile Rd