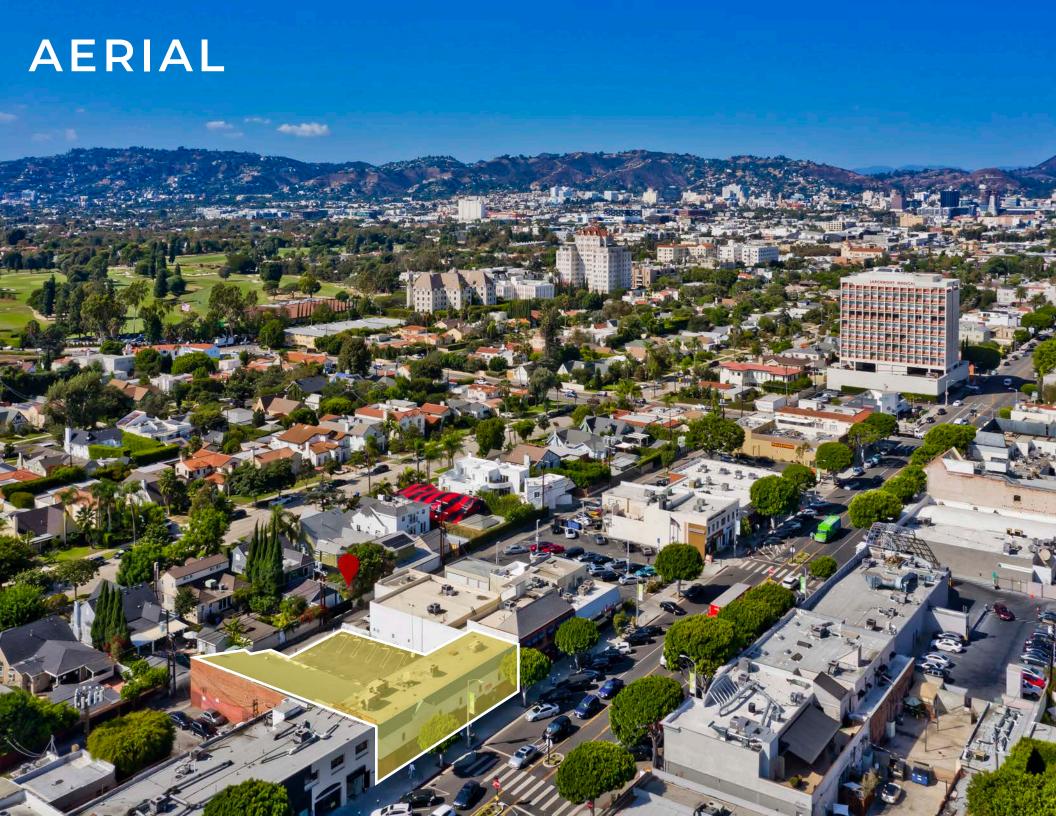

#### **Flagship Location**

The largest retail space on Larchmont (double lot with maximum frontage/identity), located on the absolute 50 yard line, with a crosswalk directly in front of the building

#### **Parking**

Surface parking lot with 17 dedicated spaces - best parking ratio on the block.