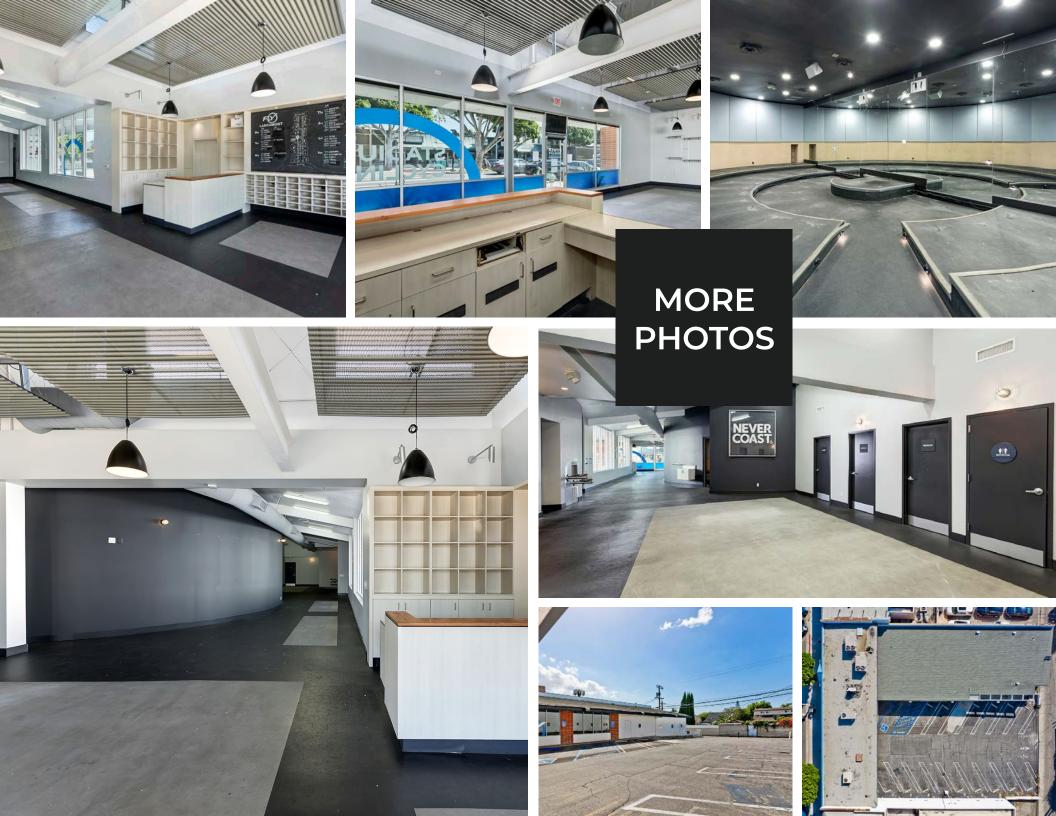

#### **Flagship Location**

The largest retail space on Larchmont (double lot with maximum frontage/identity), located on the absolute 50 yard line, with a crosswalk directly in front of the building