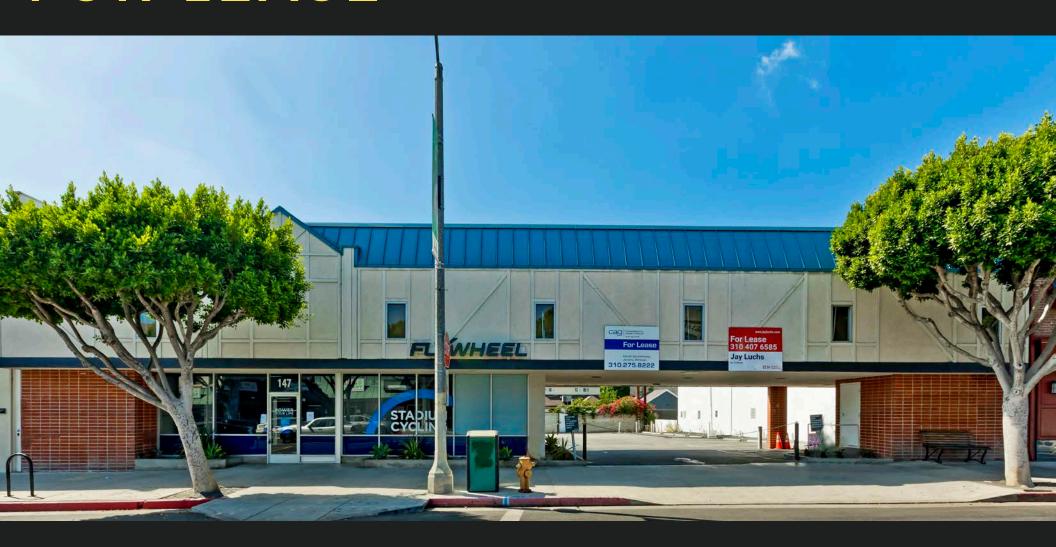

## FOR LEASE

147 N. LARCHMONT BLVD, HANCOCK PARK, CA 90004

#### **Flagship Location**

The largest retail space on Larchmont (double lot with maximum frontage/identity), located on the absolute 50 yard line, with a crosswalk directly in front of the building

#### **Parking**

Surface parking lot with 17 dedicated spaces - best parking ratio on the block.