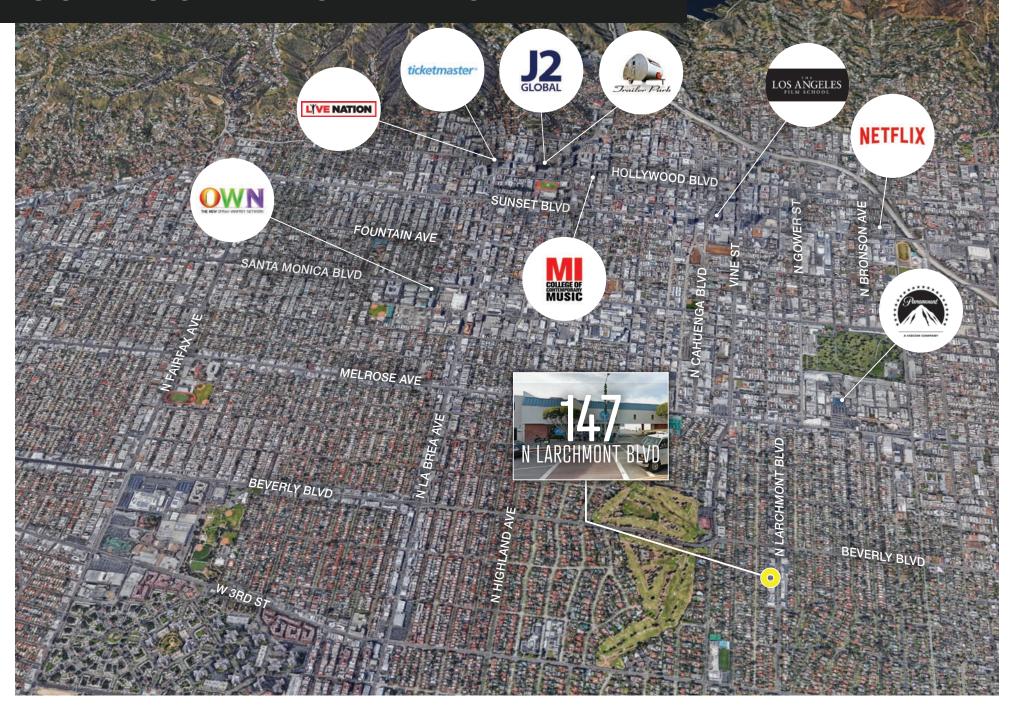

### SURROUNDING EMPLOYER MAP

#### **Superb Demographics**

Located in the heart of prestigious Hancock Park and surrounded by multi-million dollar homes, Hollywood, Koreatown, & numerous entertainment studios