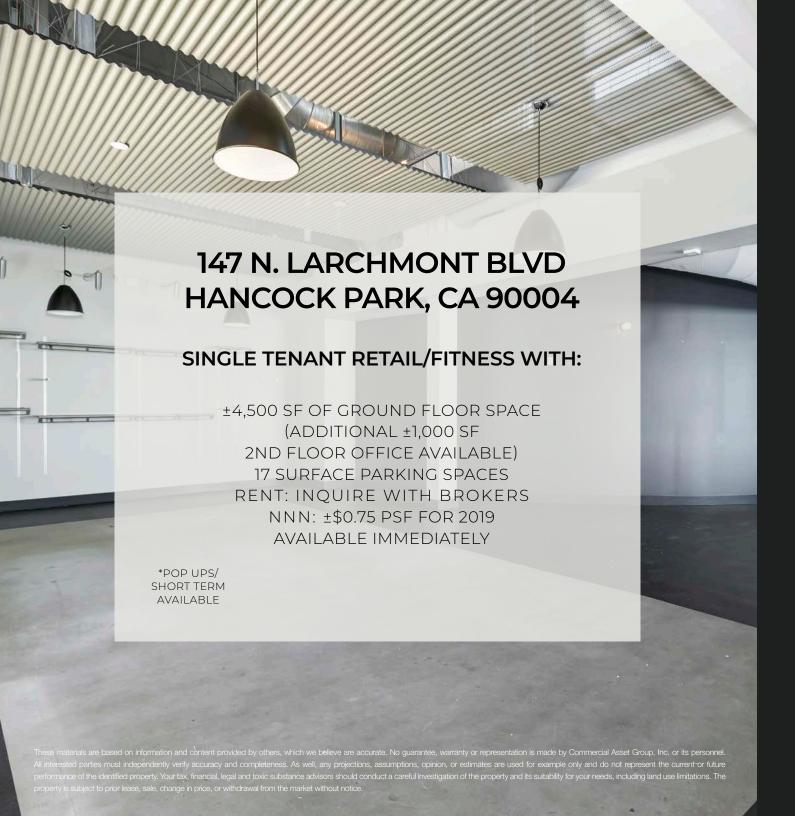

## FOR LEASE

147 N. LARCHMONT BLVD, HANCOCK PARK, CA 90004

#### **Flagship Location**

The largest retail space on Larchmont (double lot with maximum frontage/identity), located on the absolute 50 yard line, with a crosswalk directly in front of the building

#### **Parking**

Surface parking lot with 17 dedicated spaces - best parking ratio on the block.