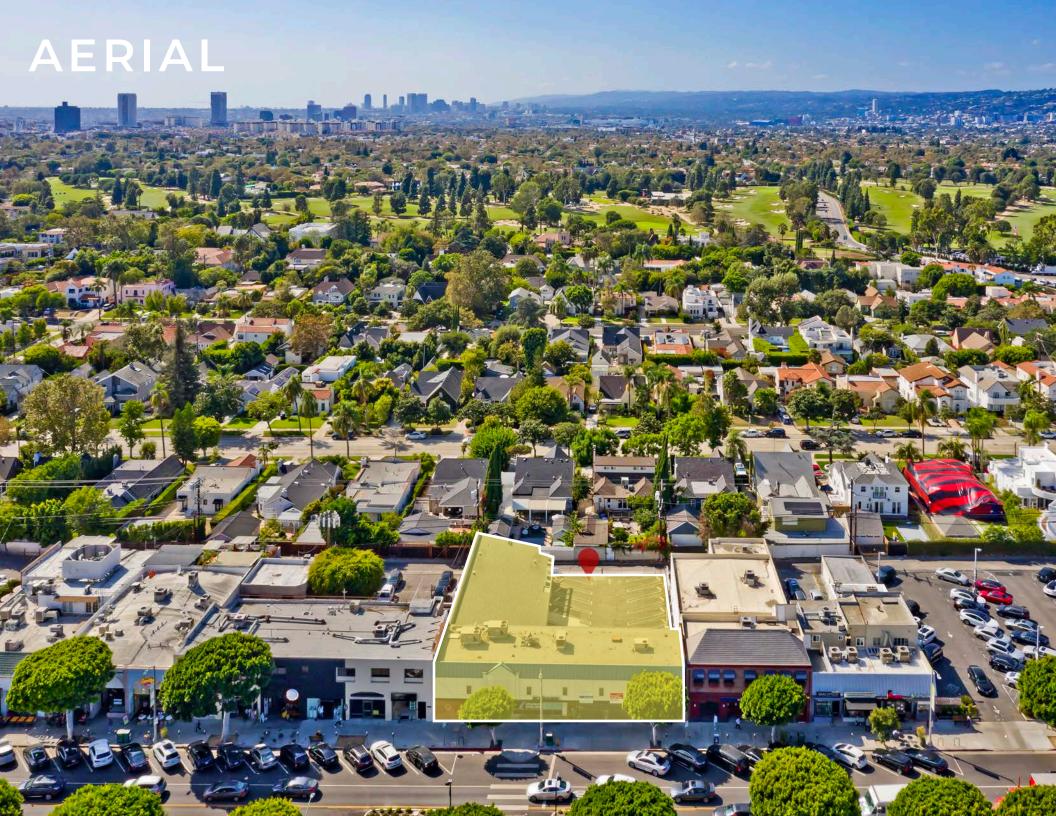

#### **Flagship Location**

The largest retail space on Larchmont (double lot with maximum frontage/identity), located on the absolute 50 yard line, with a crosswalk directly in front of the building

#### **Parking**

Surface parking lot with 17 dedicated spaces - best parking ratio on the block.