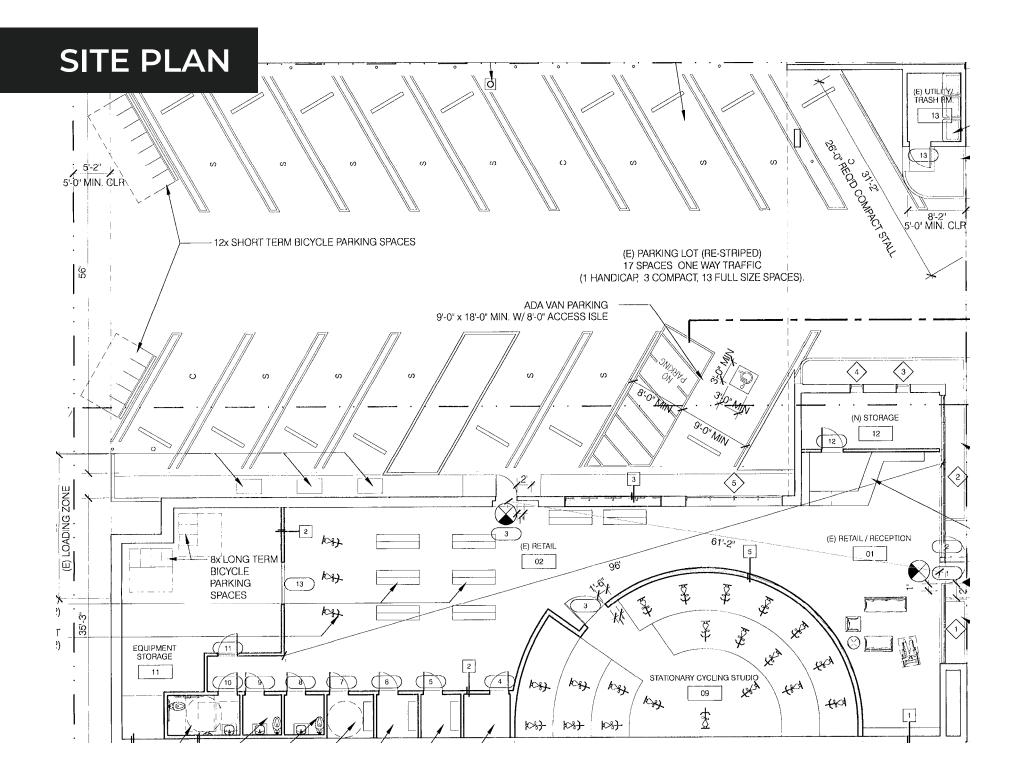

#### **Parking**

Surface parking lot with 17 dedicated spaces - best parking ratio on the block.