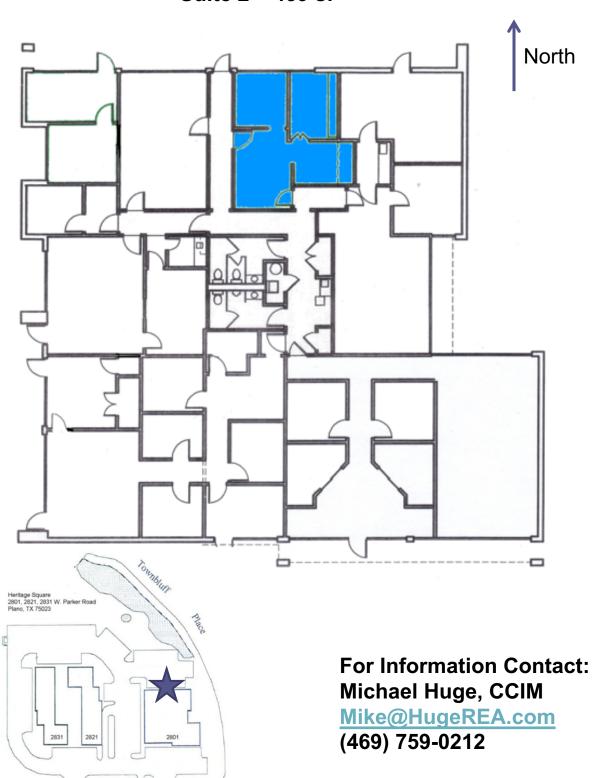

## Suite 5 - 650 sf

All dimensions are approximate

For Information Contact: Michael Huge, CCIM

Mike@HugeREA.com (469) 759-0212

West Parker Road

2801 W. Parker Road Plano, TX 75023

Suite 5 – 650 sf 2 room with common sink area