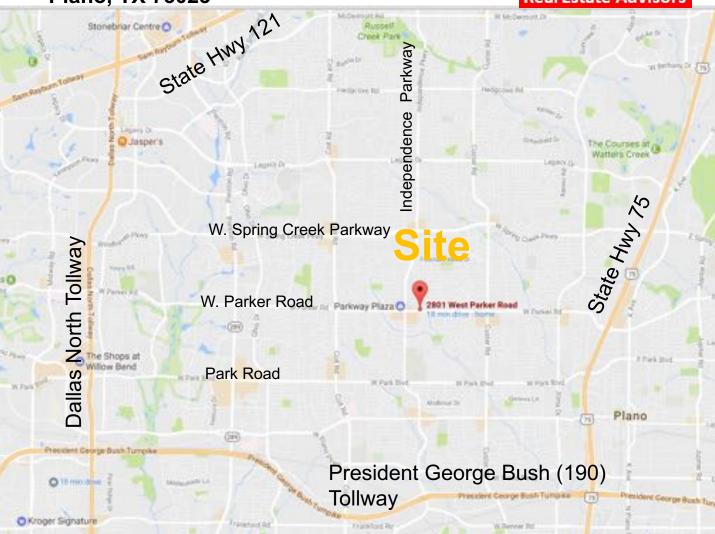

## **Building Information**

- Suites Available
  - Suite 2 459 sf (2801 W. Parker)
- Suite 5 650 sf (2801 W. Parker)
- Located in Central Plano near Independence Pkwy and W. Parker Rd.
- · General, Medical & professional uses
- Building and Monument Signage Available

## **Heritage Square Office Park**

2801-2831 W. Parker Road Plano, TX 75023

Centrally located with access to several highways and tollway's connecting the north Dallas area. Property fronts W. Parker Road and is adjacent to a US post office, banks and a large amount of retail oriented businesses.