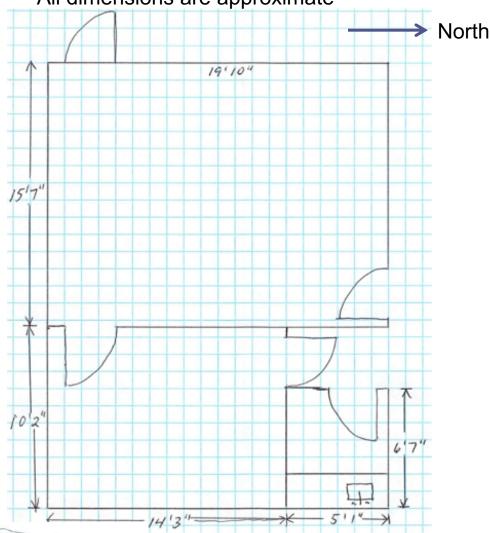

## Suite 5 - 650 sf

All dimensions are approximate

For Information Contact: Michael Huge, CCIM

Mike@HugeREA.com (469) 759-0212

West Parker Road

2801 W. Parker Road Plano, TX 75023

Suite 5 – 650 sf 2 room with common sink area